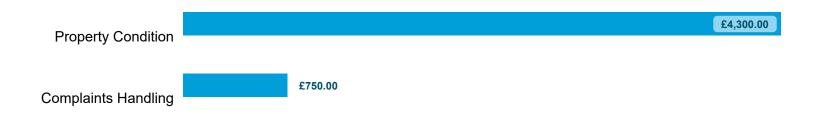

d | 0                           | 1                 | 0                  | 0         | 0       | 0                       | 0                       | 0         | 1          |
| Total                                     | 0                           | 2                 | 0                  | 0         | 0       | 0                       | 0                       | 0         | 2          |

Page 3 Housing Ombudsman

# LANDLORD PERFORMANCE

DATA REFRESHED: July 2024

Stroud District Council





| Order     | Within 3 | 3 Months |  |  |  |
|-----------|----------|----------|--|--|--|
| Complete? | Count    | %        |  |  |  |
| Complied  | 13       | 100%     |  |  |  |
| Total     | 13       | 100%     |  |  |  |

Compensation Ordered | Cases Determined between April 2023 - March 2024