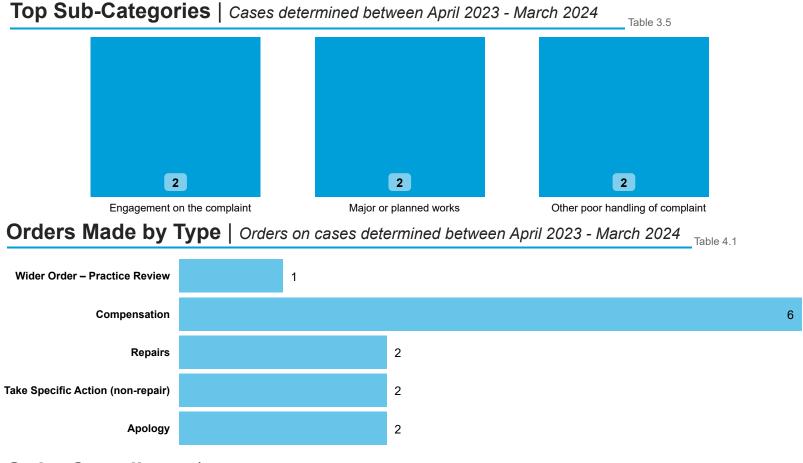

#### Findings by Sub-Category | Cases Determined between April 2023 - March 2024 Table 3.4

Highlighted Service Delivery Sub-Categories only:

| Sub-Category                              | Severe<br>Maladministration | Maladministration | Service<br>failure | Mediation | Redress | No<br>maladministration | Outside<br>Jurisdiction | Withdrawn | Total<br>▼ |
|-------------------------------------------|-----------------------------|-------------------|--------------------|-----------|---------|-------------------------|-------------------------|-----------|------------|
| Responsive repairs - general              | 0                           | 1                 | 0                  | 0         | 0       | 0                       | 0                       | 0         | 1          |
| Responsive repairs – leaks / damp / mould | 0                           | 1                 | 0                  | 0         | 0       | 0                       | 0                       | 0         | 1          |
| Total                                     | 0                           | 2                 | 0                  | 0         | 0       | 0                       | 0                       | 0         | 2          |

#### PERFORMANCE 2022-2023

**Determinations** 

**Orders Made** 

Compensation

£350

by Landlord Type: Table 1.2

**Maladministration** Rate

Maladministration Rate Comparison | Cases determined between April 2023 - March 2024