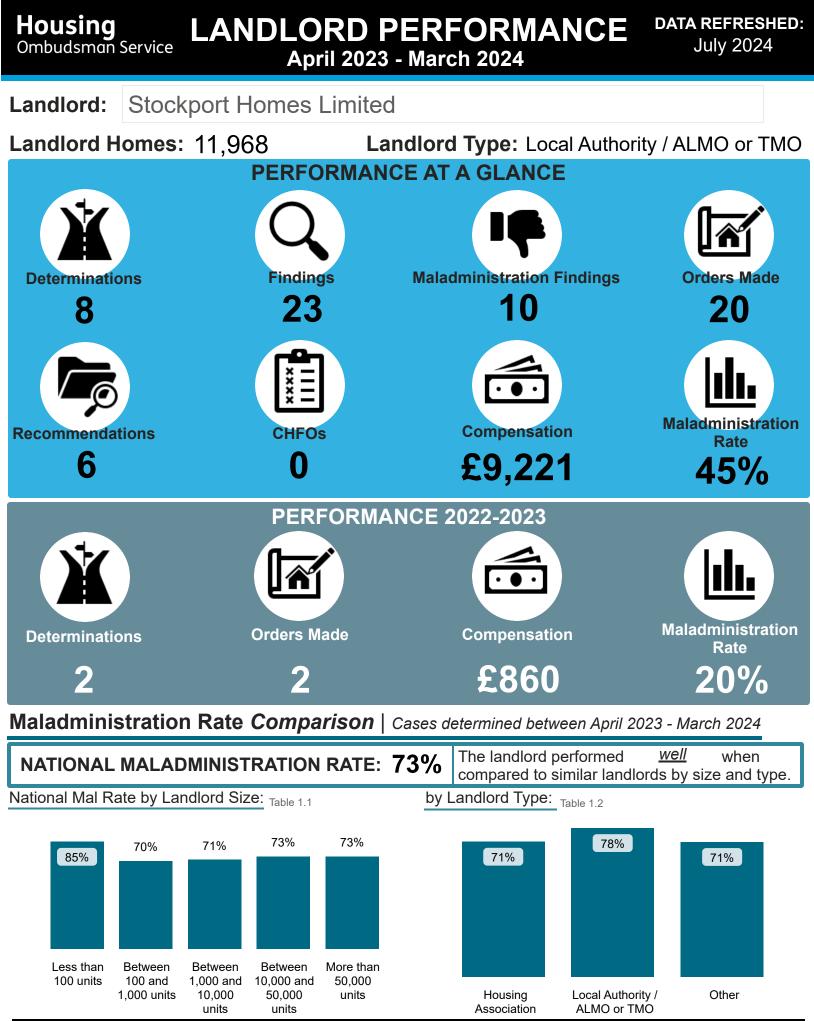

## Housing Ombudsman Service

# LANDLORD PERFORMANCE REPORT

2023/2024 Stockport Homes Limited

ckport Homes Limited



Housing Ombudsman

Page 1

## LANDLORD PERFORMANCE Stockport Homes Limited

DATA REFRESHED: July 2024

#### Findings Comparison | Cases determined between April 2023 - March 2024

#### National Performance by Landlord Size: Table 2.1

| Outcome                  | Less than | Between 100     | Between 1.000    | Between 10.000   | More than    | Total |   |
|--------------------------|-----------|-----------------|------------------|------------------|--------------|-------|---|
| ▲                        | 100 units | and 1,000 units | and 10,000 units | and 50,000 units | 50,000 units |       |   |
| Severe Maladministration | 14%       | 6%              | 4%               | 8%               | 7%           | 7%    | S |
| Maladministration        | 35%       | 37%             | 41%