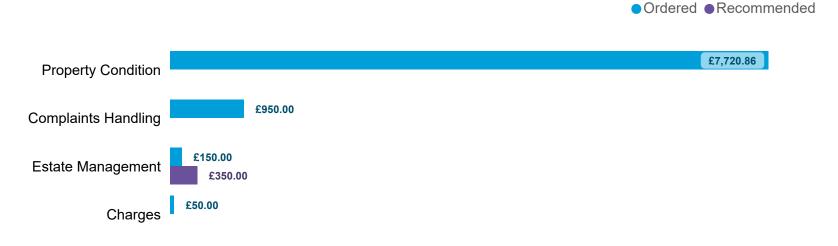

| 0                           | 0                 | 0                  | 0         | 0       | 1                       | 0                       | 0         | 1          |
| Total                                                | 1                           | 1                 | 4                  | 0         | 0       | 3                       | 0                       | 0         | 9          |





## Order Compliance | Order target dates between April 2023 - March 2024

| Order     | Within 3 Months |      |  |  |  |
|-----------|-----------------|------|--|--|--|
| Complete? | Count           | %    |  |  |  |
| Complied  | 20              | 100% |  |  |  |
| Total     | 20              | 100% |  |  |  |

## Compensation Ordered | Cases Determined between April 2023 - March 2024