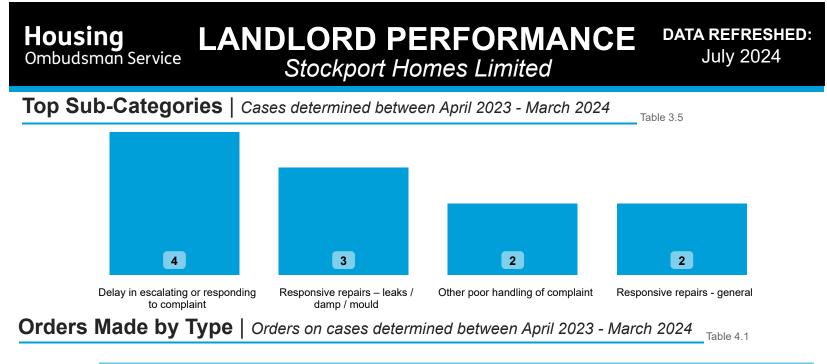

## Findings by Sub-Category | Cases Determined between April 2023 - March 2024 Table 3.4

Highlighted Service Delivery Sub-Categories only:

| Sub-Category                                         | Severe<br>Maladministration | Maladministration | Service<br>failure | Mediation | Redress | No<br>maladministration | Outside<br>Jurisdiction | Withdrawn | Total<br>▼ |
|------------------------------------------------------|-----------------------------|-------------------|--------------------|-----------|---------|-------------------------|-------------------------|-----------|------------|
| Responsive repairs –<br>leaks / damp / mould         | 1                           | 1                 | 0                  | 0         | 0       | 1                       | 0                       | 0         | 3          |
| Responsive repairs -<br>general                      | 0                           | 0                 | 2                  | 0         | 0       | 0                       | 0                       | 0         | 2          |
| Decants (temp. or permanent)                         | 0                           | 0                 | 0                  | 0         | 0       | 1                       | 0                       | 0         | 1          |
| Pest control (within property)                       | 0                           | 0                 | 1                  | 0         | 0       | 0                       | 0                       | 0         | 1          |
| Service charges –<br>amount or account<br>management | 0                           | 0                 | 1                  | 0         | 0       | 0                       | 0                       | 0         | 1          |
| Staff conduct                                        | 0                           | 0                 | 0                  | 0         | 0       | 1                       | 0                       | 0         | 1          |
| Total                                                | 1                           | 1                 | 4                  | 0         | 0       | 3                       | 0                       | 0         | 9          |