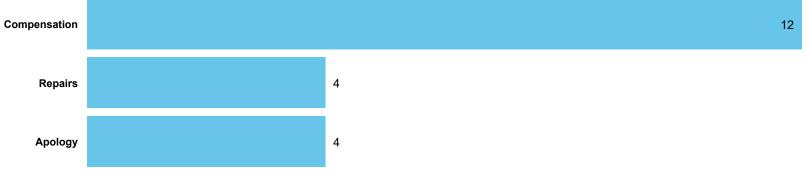

## Order Compliance | Order target dates between April 2023 - March 2024

| Order     | Within 3 Months |      |  |  |  |
|-----------|-----------------|------|--|--|--|
| Complete? | Count           | %    |  |  |  |
| Complied  | 20              | 100% |  |  |  |
| Total     | 20              | 100% |  |  |  |