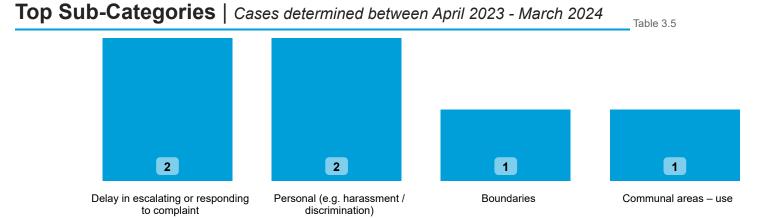

#### Findings by Sub-Category | Cases Determined between April 2023 - March 2024 Table 3.4

Highlighted Service Delivery Sub-Categories only:

| Sub-Category | Total<br>▼ |
|--------------|------------|
| Total        | 0          |