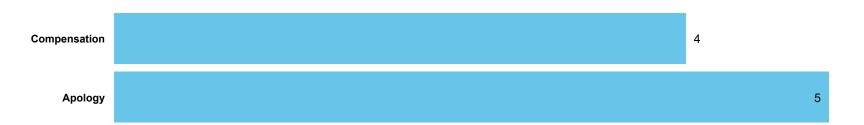

### LANDLORD PERFORMANCE

DATA REFRESHED: July 2024

St Andrew Housing Co-operative Limited

Orders Made by Type | Orders on cases determined between April 2023 - March 2024 Table 4.1