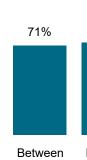

#### Not Applicable

Maladministration Rate Comparison | Cases determined between April 2023 - March 2024

NATIONAL MALADMINISTRATION RATE: 73%

<u>similarly</u> The landlord performed compared to similar landlords by size and type.

National Mal Rate by Landlord Size: Table 1.1

73% 71% 70% 85%

Less than 100 units

Between 100 and 1.000 units

units

Between 1,000 and 10,000 and 10.000 50.000

units

units