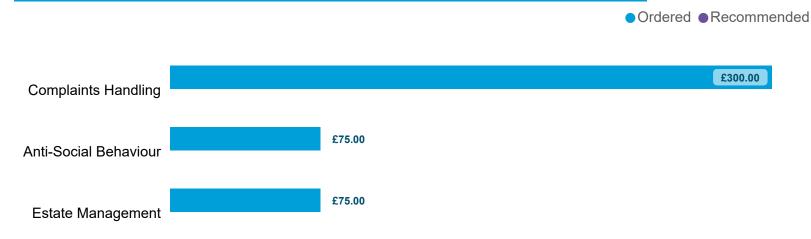

#### Compensation Ordered | Cases Determined between April 2023 - March 2024 Table 5.1