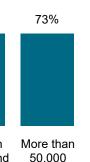

#### Not Applicable

Maladministration Rate Comparison | Cases determined between April 2023 - March 2024

NATIONAL MALADMINISTRATION RATE: 73%

<u>similarly</u> The landlord performed compared to similar landlords by size and type.

National Mal Rate by Landlord Size: Table 1.1

73% 71% 70% 85%

Less than 100 units

Between 100 and 1.000 units

units

Between 1,000 and 10,000 and 10.000 50.000

units

units