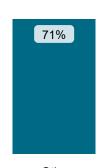

#### Not Applicable

Maladministration Rate Comparison | Cases determined between April 2023 - March 2024

NATIONAL MALADMINISTRATION RATE: 73%

<u>similarly</u> The landlord performed compared to similar landlords by size and type.

71%

Housing Association

Local Authority / ALMO or TMO

Other