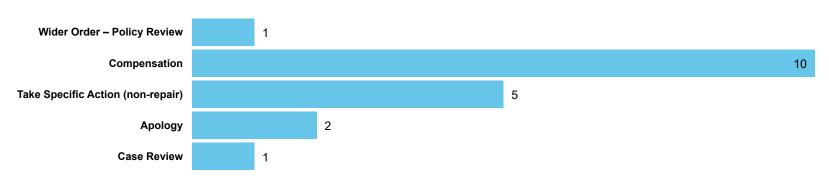

## Orders Made by Type | Orders on cases determined between April 2023 - March 2024 Table 4.1