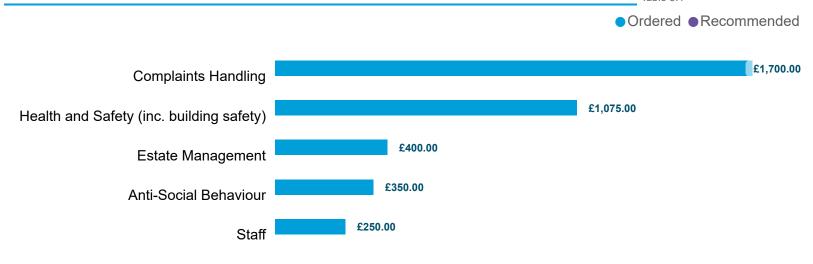

#### Compensation Ordered | Cases Determined between April 2023 - March 2024

Table 5.1