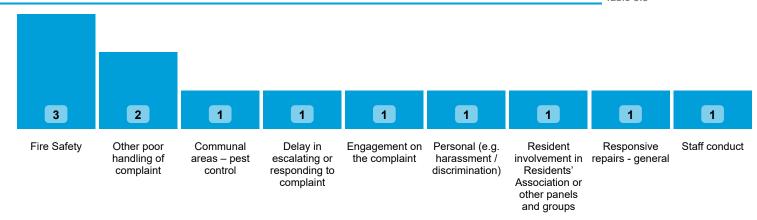

#### Findings by Sub-Category | Cases Determined between April 2023 - March 2024 Table 3.4

| Highlighted Se | ervice Deliver\ | / Sub-Cate | egories <i>only</i> : |  |
|----------------|-----------------|------------|-----------------------|--|
|                |                 |            |                       |  |

| Sub-Category                  | Severe<br>Maladministration | Maladministration | Service<br>failure | Mediation | Redress | No<br>maladministration | Outside<br>Jurisdiction | Withdrawn | Total<br>▼ |
|-------------------------------|-----------------------------|-------------------|--------------------|-----------|---------|-------------------------|-------------------------|-----------|------------|
| Fire Safety                   | 0                           | 2                 | 1                  | 0         | 0       | 0                       | 0                       | 0         | 3          |
| Communal areas – pest control |                             | 1                 | 0                  | 0         | 0       | 0                       | 0                       |           | 1          |
| Responsive repairs - general  | 0                           | 0                 | 0                  | 0         | 0       | 1                       | 0                       | 0         | 1          |
| Staff conduct                 | 0                           | 1                 | 0                  | 0         | 0       | 0                       | 0                       | 0         | 1          |
| Total                         | 0                           | 4                 | 1                  | 0         | 0       | 1                       | 0                       | 0         | 6          |