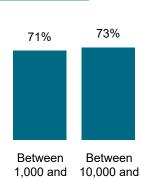

# Not Applicable

Maladministration Rate Comparison | Cases determined between April 2023 - March 2024

NATIONAL MALADMINISTRATION RATE: 73%

<u>similarly</u> The landlord performed compared to similar landlords by size and type.

National Mal Rate by Landlord Size: Table 1.1 by Landlord Type: Table 1.2

85% Less than 100 units

Between 100 and

1.000 units

70%

10.000

units

50.000

units

50.000

units

Association

78%

Local Authority / ALMO or TMO

Other