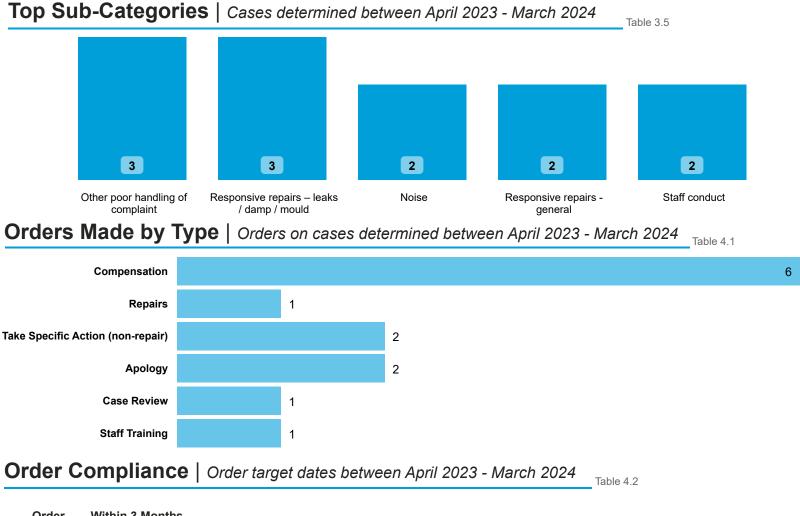

### Findings by Sub-Category | Cases Determined between April 2023 - March 2024 Table 3.4

Highlighted Service Delivery Sub-Categories only:

| Sub-Category                                 | Severe<br>Maladministration | Maladministration | Service<br>failure | Mediation | Redress | No<br>maladministration | Outside<br>Jurisdiction | Withdrawn | Total<br>▼ |
|----------------------------------------------|-----------------------------|-------------------|--------------------|-----------|---------|-------------------------|-------------------------|-----------|------------|
| Responsive repairs –<br>leaks / damp / mould | 0                           | 3                 | 0                  | 0         | 0       | 0                       | 0                       | 0         | 3          |
| Noise                                        | 0                           | 0                 | 0                  | 0         | 1       | 1                       | 0                       | 0         | 2          |
| Responsive repairs - general                 | 0                           | 1                 | 1                  | 0         | 0       | 0                       | 0                       | 0         | 2          |
| Staff conduct                                | 0                           | 1                 | 0                  | 0         | 0       | 1                       | 0                       | 0         | 2          |
| Total                                        | 0                           | 5                 | 1                  | 0         | 1       | 2                       | 0                       | 0         | 9          |

### LANDLORD PERFORMANCE

DATA REFRESHED: July 2024

Southend-on-Sea City Council

| Order     | Within 3 Months |      |  |  |  |
|-----------|-----------------|------|--|--|--|
| Complete? | Count           | %    |  |  |  |
| Complied  | 11              | 100% |  |  |  |
| Total     | 11              | 100% |  |  |  |
|           |                 |      |  |  |  |