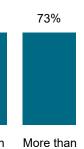

### Maladministration Rate Comparison | Cases determined between April 2023 - March 2024

NATIONAL MALADMINISTRATION RATE: 73%

<u>similarly</u> The landlord performed compared to similar landlords by size and type.

National Mal Rate by Landlord Size: Table 1.1

73% 70% 85%

Less than 100 units

Between 100 and 1.000 units

71% Between

Between 1,000 and 10,000 and 10.000 50,000 units units

50.000

units