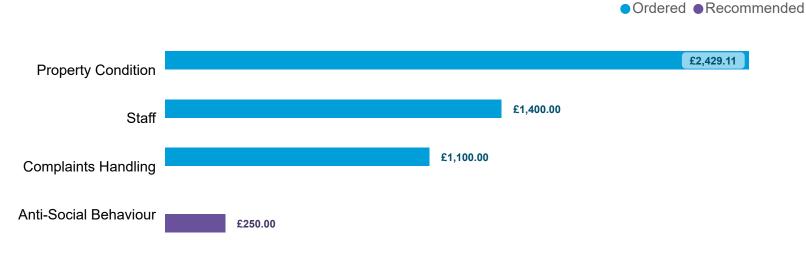

### Landlord Findings by Category | Cases determined between April 2023 - March 2024 Table 2.3

| Category                        | Severe<br>Maladministration | Maladministration | Service<br>failure | Mediation | Redress | No<br>maladministration | Outside<br>Jurisdiction | Withdrawn | Total ▼ |
|---------------------------------|-----------------------------|-------------------|--------------------|-----------|---------|-------------------------|-------------------------|-----------|---------|
| Property Condition              | 0                           | 5                 | 2                  | 0         | 0       | 0                       | 0                       | 0         | 7       |
| Complaints Handling             | 0                           | 1                 | 2                  | 0         | 0       | 0                       | 0                       | 0         | 3       |
| Anti-Social Behaviour           | 0                           | 0                 | 0                  | 0         | 1       | 1                       | 0                       | 0         | 2       |
| Staff                           | 0                           | 1                 | 0                  | 0         | 0       | 1                       | 0                       | 0         | 2       |
| Charges                         | 0                           | 0                 | 0                  | 0         | 0       | 1                       | 0                       | 0         | 1       |
| Information and data management | 0                           | 0                 | 0                  | 0         | 0       | 1                       | 0                       | 0         | 1       |
| Occupancy Rights                | 0                           | 0                 | 0                  | 0         | 0       | 1                       | 0                       | 0         | 1       |
| Total                           | 0                           | 7                 | 4                  | 0         | 1       | 5                       | 0                       | 0         | 17      |

### LANDLORD PERFORMANCE

**DATA REFRESHED:** July 2024

Southend-on-Sea City Council

Findings by Category Comparison | Cases determined between April 2023 - March 2024

| Category              | # Landlord Findings | % Landlord Maladministration | % National Maladministration |
|-----------------------|---------------------|------------------------------|------------------------------|
| Property Condition    | 7                   | 100%                         | 73%                          |
| Complaints Handling   | 3                   | 100%                         | 84%                          |
| Anti-Social Behaviour | 2                   | 0%                           | 68%                          |
| Staff                 | 2                   | 50%                          | 48%                          |