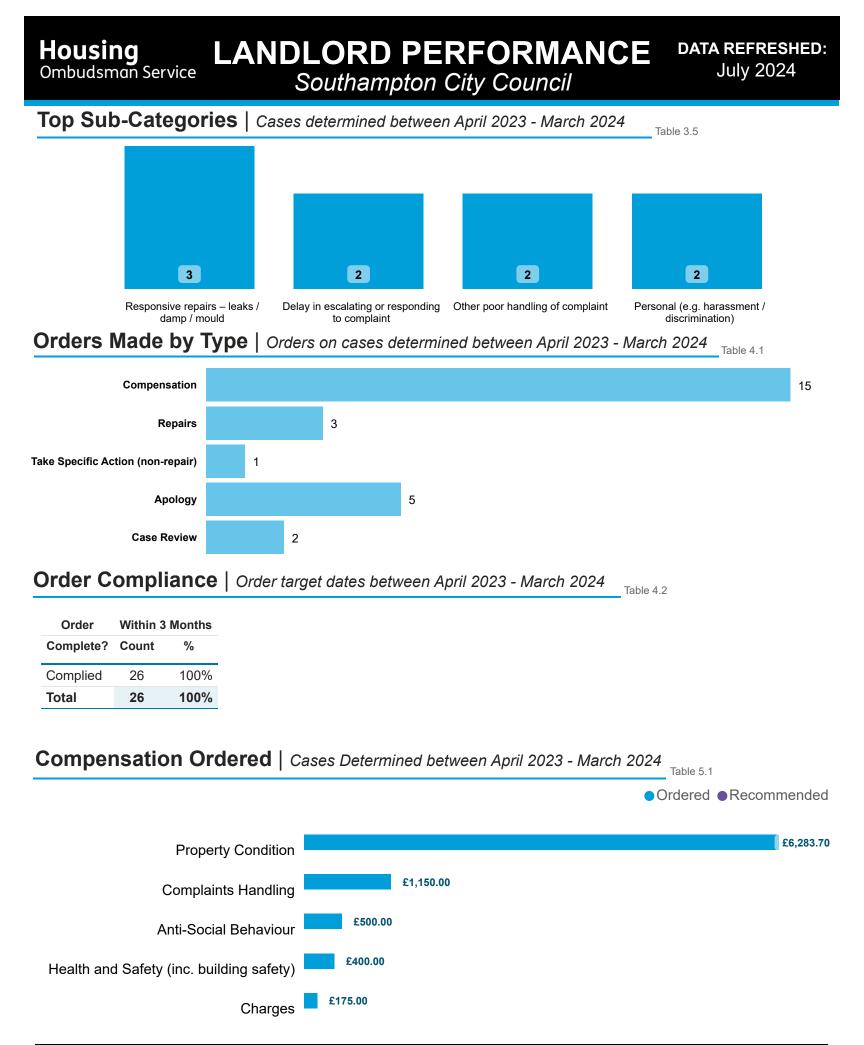

## Landlord Findings by Category | Cases determined between April 2023 - March 2024

| Category                                    | Severe<br>Maladministration | Maladministration | Service<br>failure | Mediation | Redress | No<br>maladministration | Outside<br>Jurisdiction | Withdrawn | Total<br>▼ |
|---------------------------------------------|-----------------------------|-------------------|--------------------|-----------|---------|-------------------------|-------------------------|-----------|------------|
| Property Condition                          | 2                           | 3                 | 0                  | 0         | 0       | 2                       | 1                       | 0         | 8          |
| Complaints Handling                         | 1                           | 3                 | 0                  | 0         | 0       | 1                       | 0                       | 0         | 5          |
| Anti-Social Behaviour                       | 0                           | 2                 | 0                  | 0         | 0       | 0                       | 0                       | 0         | 2          |
| Charges                                     | 0                           | 1                 | 0                  | 0         | 0       | 0                       | 1                       | 0         | 2          |
| Health and Safety (inc.<br>building safety) | 0                           | 1                 | 0                  | 0         | 0       | 0                       | 0                       | 0         | 1          |
| Moving to a Property                        | 0                           | 0                 | 0                  | 0         | 0       | 1                       | 0                       | 0         | 1          |
| Total                                       | 3                           | 10                | 0                  | 0         | 0       | 4                       | 2                       | 0         | 19         |

### Findings by Category Comparison | Cases determined between April 2023 - March 2024

| op Categories for Southampton City Council |            |                              |                              |  |  |  |  |  |
|--------------------------------------------|------------|------------------------------|------------------------------|--|--|--|--|--|
| Category                                   |            | % Landlord Maladministration | % National Maladministration |  |  |  |  |  |
| Property Condition                         | 7          | 71%                          | 73%                          |  |  |  |  |  |
| Complaints Handling                        | 5          | 80%                          | 84%                          |  |  |  |  |  |
| Anti-Social Behaviou                       | r <b>2</b> | 100%                         | 68%                          |  |  |  |  |  |

## National Maladministration Rate by Landlord Size: Table 3.2

| Category              | Less than<br>100 units | Between 100<br>and 1,000 units | Between 1,000<br>and 10,000 units | Between 10,000<br>and 50,000 units | More than 50,000 units | % Landlord<br>Maladministration |
|-----------------------|------------------------|--------------------------------|-----------------------------------|------------------------------------|------------------------|---------------------------------|
| Anti-Social Behaviour | 71%                    | 61%                            | 60%                               | 67%                                | 75%                    | 100%                            |
| Complaints Handling   | 100%                   | 87%                            | 87%                               | 86%                                | 81%                    | 80%                             |
| Property Condition    | 75%                    | 63%                            | 72%                               | 74%                                | 74%                    | 71%                             |

#### National Maladministration Rate by Landlord Type: Table 3.3

| Category              | Housing Association | Local Authority / ALMO or TMO | Other | % Landlord Maladministration |
|-----------------------|---------------------|-------------------------------|-------|------------------------------|
| Anti-Social Behaviour | 68%                 | 69%                           | 67%   | 100%                         |
| Complaints Handling   | 81%                 | 91%                           | 91%   | 80%                          |
| Property Condition    | 72%                 | 77%                           | 59%   | 71%                          |

## Findings by Sub-Category | Cases Determined between April 2023 - March 2024 Table 3.4

| Highlighted Service                                  | Delivery Sub-Cat            | egories <i>only</i> : |                    |           |         |                         |                         |           |            |
|------------------------------------------------------|-----------------------------|-----------------------|--------------------|-----------|---------|-------------------------|-------------------------|-----------|------------|
| Sub-Category                                         | Severe<br>Maladministration | Maladministration     | Service<br>failure | Mediation | Redress | No<br>maladministration | Outside<br>Jurisdiction | Withdrawn | Total<br>▼ |
| Responsive repairs –<br>leaks / damp / mould         | 1                           | 2                     | 0                  | 0         | 0       | 0                       | 1                       | 0         | 4          |
| Service charges –<br>amount or account<br>management | 0                           | 1                     | 0                  | 0         | 0       | 0                       | 1                       | 0         | 2          |
| Electrical safety                                    | 0                           | 1                     | 0                  | 0         | 0       | 0                       | 0                       |           | 1          |
| Pest control (within property)                       | 0                           | 1                     | 0                  | 0         | 0       | 0                       | 0                       | 0         | 1          |
| Responsive repairs -<br>general                      | 1                           | 0                     | 0                  | 0         | 0       | 0                       | 0                       | 0         | 1          |
| Responsive repairs –<br>heating and hot water        | 0                           | 0                     | 0                  | 0         | 0       | 1                       | 0                       | 0         | 1          |
| Total                                                | 2                           | 5                     | 0                  | 0         | 0       | 1                       | 2                       | 0         | 10         |