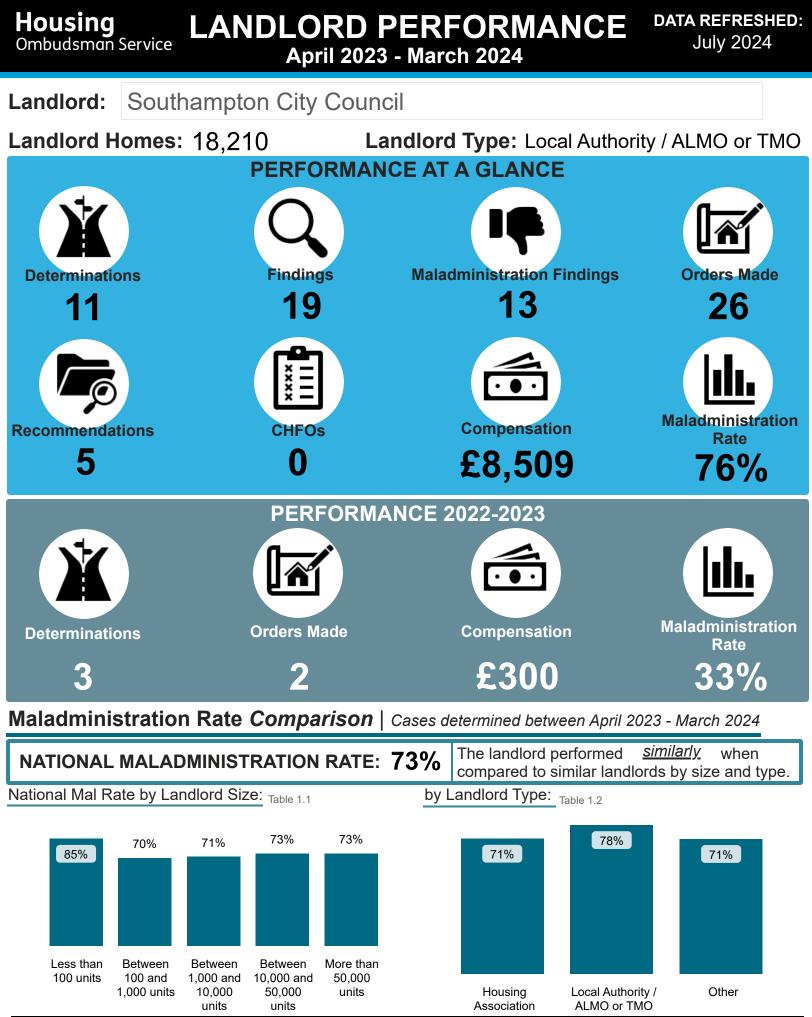

## LANDLORD PERFORMANCE Southampton City Council

DATA REFRESHED: July 2024

% Findings

16%

53%

0% 0%

0%

21%

#### Findings Comparison | Cases determined between April 2023 - March 2024

#### National Performance by Landlord Size: Table 2.1

| Outcome                  | Less than | Between 100     | Between 1.000    | Between 10.000   | More than    | Total | Southampton City C       |
|--------------------------|-----------|-----------------|------------------|------------------|--------------|-------|--------------------------|
|                          | 100 units | and 1,000 units | and 10,000 units | and 50,000 units | 50,000 units | Total | Outcome                  |
| Severe Maladministration | 14%       | 6%              | 4%               | 8%               | 7%           | 7%    | Severe Maladministration |
| Maladministration        | 35%       | 37%             | 41%              | 42%              | 43%          | 42%   | Maladministration        |
| Service failure          | 18%       | 19%             | 20%              | 18%              | 19%          | 19%   | Service failure          |
| Mediation                | 0%        | 0%              | 1%               | 1%               | 1%           | 1%    | Mediation                |
| Redress                  | 0%        | 5%              | 7%               | 8%               | 12%          | 9%    | Redress                  |
| No maladministration     | 12%       | 21%             | 20%              | 15%              | 12%          | 15%   | No maladministration     |
| Outside Jurisdiction     | 22%       | 11%             | 8%               | 7%               | 5%           | 7%    | Outside Jurisdiction     |
| Withdrawn                | 0%        | 0%              | 0%               | 0%               | 0%           | 0%    | Withdrawn                |
|                          |           |                 |                  |                  |              |       |                          |

#### National Performance by Landlord Type: Table 2.2

|        | Outcome             | Housing Association | Local Authority / ALMO or TMO | Other | Total | Outcome                  | % Findings |
|--------|---------------------|---------------------|-------------------------------|-------|-------|--------------------------|------------|
| Severe | e Maladministration | 6%                  | 9%                            | 6%    | 7%    | Severe Maladministration | 16%        |
| Maladi | ministration        | 41%                 | 45%                           | 36%   | 42%   | Maladministration        | 53%        |
| Servic | e failure           | 19%                 | 18%                           | 21%   | 19%   | Service failure          | 0%         |
| Mediat | tion                | 1%                  | 1%                            | 0%    | 1%    | Mediation                | 0%         |
| Redres | SS                  | 12%                 | 4%                            | 5%    | 9%    | Redress                  | 0%         |
| No ma  | aladministration    | 15%                 | 15%                           | 21%   | 15%   | No maladministration     | 21%        |
| Outsid | le Jurisdiction     | 6%                  | 9%                            | 11%   | 7%    | Outside Jurisdiction     | 11%        |
| Withdr | rawn                | 0%                  | 0%                            | 0%    | 0%    | Withdrawn                | 0%         |