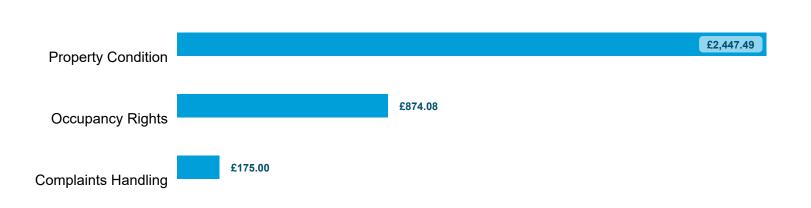

| 1                                          | 0                  | 0         | 1       | 3                       | 0                       | 0         | 5          |

complaint

# LANDLORD PERFORMANCE

DATA REFRESHED: July 2024

South Liverpool Homes Limited



Orders Made by Type | Orders on cases determined between April 2023 - March 2024

**4** Table 4.1

agreement



mould

Order Compliance | Order target dates between April 2023 - March 2024 Table 4.2

| Order     | Within 3 Months |      |  |  |  |
|-----------|-----------------|------|--|--|--|
| Complete? | Count           | %    |  |  |  |
| Complied  | 10              | 100% |  |  |  |
| Total     | 10              | 100% |  |  |  |

Compensation Ordered | Cases Determined between April 2023 - March 2024