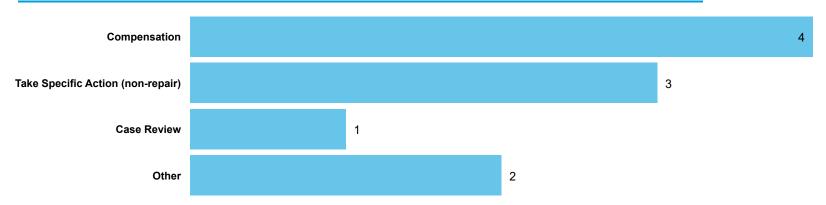

# LANDLORD PERFORMANCE

DATA REFRESHED: July 2024

South Liverpool Homes Limited

Orders Made by Type | Orders on cases determined between April 2023 - March 2024

**4** Table 4.1

agreement

mould

Order Compliance | Order target dates between April 2023 - March 2024 Table 4.2

Compensation Ordered | Cases Determined between April 2023 - March 2024