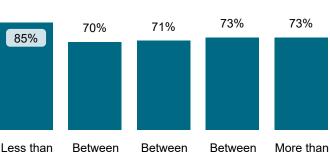

# Not Applicable

Maladministration Rate Comparison | Cases determined between April 2023 - March 2024

NATIONAL MALADMINISTRATION RATE: 73%

The landlord performed

by Landlord Type: Table 1.2

well

when

compared to similar landlords by size and type.

National Mal Rate by Landlord Size: Table 1.1

100 units 100 and 1.000 units Between

Between 1,000 and 10,000 and 10.000 50.000 units units

50.000

units

71%

Housing Association

Local Authority / ALMO or TMO