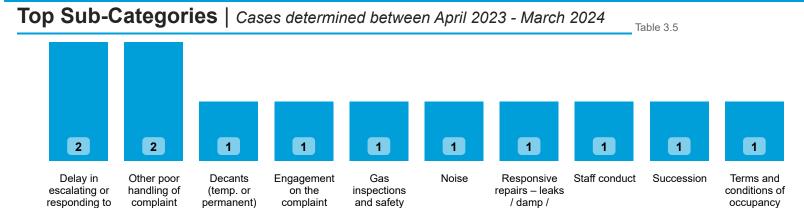

#### Findings by Sub-Category | Cases Determined between April 2023 - March 2024 Table 3.4

| Highlighted Service Sub-Category          | Delivery Sub-Cat<br>Severe<br>Maladministration | egories <i>only</i> :<br>Maladministration | Service<br>failure | Mediation | Redress | No<br>maladministration | Outside<br>Jurisdiction | Withdrawn | Total<br>▼ |
|-------------------------------------------|-------------------------------------------------|--------------------------------------------|--------------------|-----------|---------|-------------------------|-------------------------|-----------|------------|
| Decants (temp. or permanent)              | 0                                               | 0                                          | 0                  | 0         | 1       | 0                       | 0                       | 0         | 1          |
| Gas inspections and safety                | 0                                               | 0                                          | 0                  | 0         | 0       | 1                       | 0                       | 0         | 1          |
| Noise                                     | 0                                               | 0                                          | 0                  | 0         | 0       | 1                       | 0                       | 0         | 1          |
| Responsive repairs – leaks / damp / mould | 0                                               | 1                                          | 0                  | 0         | 0       | 0                       | 0                       | 0         | 1          |
| Staff conduct                             | 0                                               | 0                                          | 0                  | 0         | 0       | 1                       | 0                       | 0         | 1          |
| Total                                     | 0                                               | 1                                          | 0                  | 0         | 1       | 3                       | 0                       | 0         | 5          |