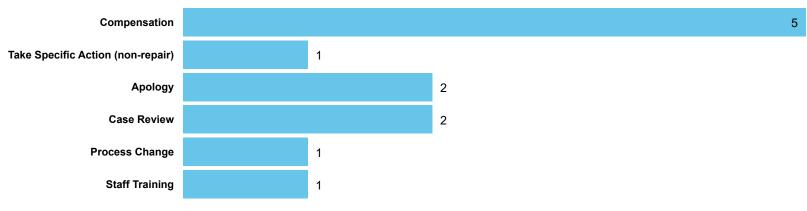

# Orders Made by Type | Orders on cases determined between April 2023 - March 2024