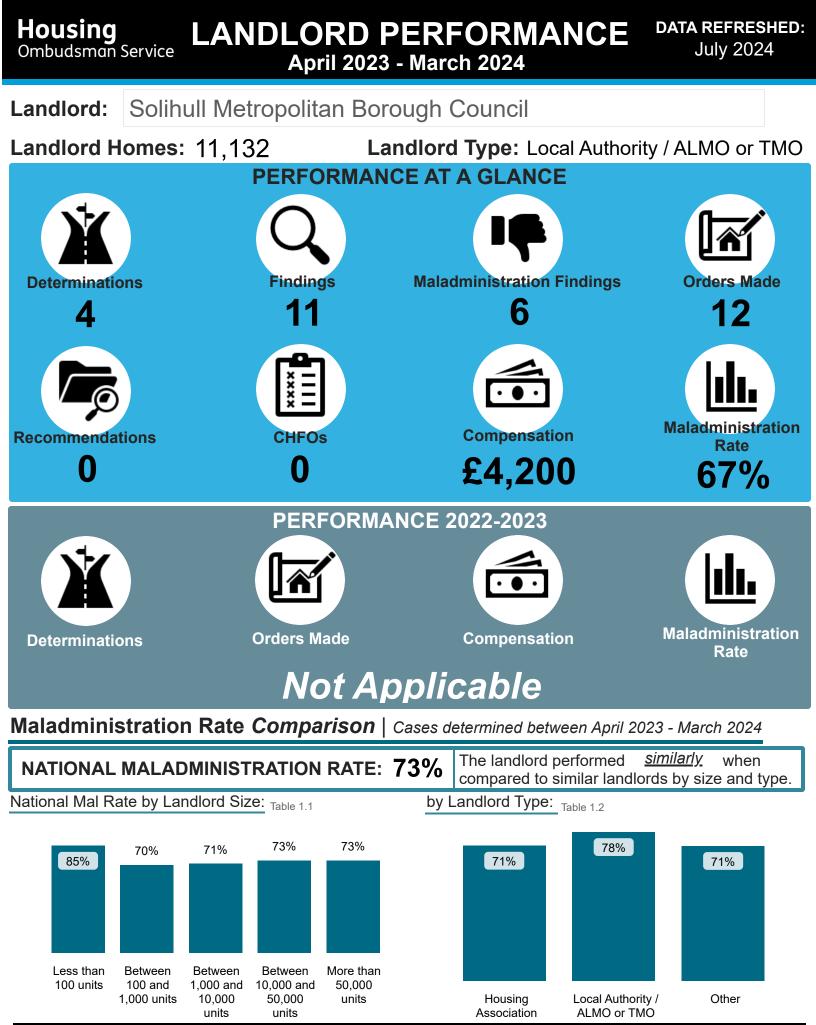

# LANDLORD PERFORMANCE Solihull Metropolitan Borough Council

DATA REFRESHED: July 2024

% Findings

**9%** 36%

9%

#### Findings Comparison | Cases determined between April 2023 - March 2024

#### National Performance by Landlord Size: Table 2.1

| Outcome                  | Less than | Between 100     | Between 1.000    | Between 10.000   | More than    | Total | Solihull Metropolitan Borc |
|--------------------------|-----------|-----------------|------------------|------------------|--------------|-------|----------------------------|
|                          | 100 units | and 1,000 units | and 10,000 units | and 50,000 units | 50,000 units | Total | Outcome                    |
| Severe Maladministration | 14%       | 6%              | 4%               | 8%               | 7%           | 7%    | Severe Maladministration   |
| Maladministration        | 35%       | 37%             | 41%              | 42%              | 43%          | 42%   | Maladministration          |
| Service failure          | 18%       | 19%             | 20%              | 18%              | 19%          | 19%   | Service failure            |
| Mediation                | 0%        | 0%              | 1%               | 1%               | 1%           | 1%    | Mediation                  |
| Redress                  | 0%        | 5%              | 7%               | 8%               | 12%          | 9%    | Redress                    |
| No maladministration     | 12%       | 21%             | 20%              | 15%              | 12%          | 15%   | No maladministration       |
| Outside Jurisdiction     | 22%       | 11%             | 8%               | 7%               | 5%           | 7%    | Outside Jurisdiction       |
| Withdrawn                | 0%        | 0%              | 0%               | 0%               | 0%           | 0%    | Withdrawn                  |
|                          |           |                 |                  |                  |              |       |                            |

#### National Performance by Landlord Type: Table 2.2

| •       | Outcome           | Housing Association | Local Authority / ALMO or TMO | Other | Total | Outcome                  | % Findings |
|---------|-------------------|---------------------|-------------------------------|-------|-------|--------------------------|------------|
| Severe  | Maladministration | 6%                  | 9%                            | 6%    | 7%    | Severe Maladministration | 9%         |
| Maladn  | ninistration      | 41%                 | 45%                           | 36%   | 42%   | Maladministration        | 36%        |
| Service | e failure         | 19%                 | 18%                           | 21%   | 19%   | Service failure          | 9%         |
| Mediati | ion               | 1%                  | 1%                            | 0%    | 1%    | Mediation                | 0%         |
| Redres  | S                 | 12%                 | 4%                            | 5%    | 9%    | Redress                  | 0%         |
| No mal  | administration    | 15%                 | 15%                           | 21%   | 15%   | No maladministration     | 27%        |
| Outside | e Jurisdiction    | 6%                  | 9%                            | 11%   | 7%    | Outside Jurisdiction     | 18%        |
| Withdra | awn               | 0%                  | 0%                            | 0%    | 0%    | Withdrawn                | 0%         |

| Mediation                                    | 0%               |
|----------------------------------------------|------------------|
| Redress                                      | 0%               |
| No maladministration                         | 27%              |
| Outside Jurisdiction                         | 18%              |
| Withdrawn                                    | 0%               |
|                                              |                  |
|                                              |                  |
| Outcome                                      | % Findings       |
| Outcome<br>Severe Maladministration          | % Findings<br>9% |
| ▲ · · · · · · · · ·                          | 5                |
| <ul> <li>Severe Maladministration</li> </ul> | 9%               |