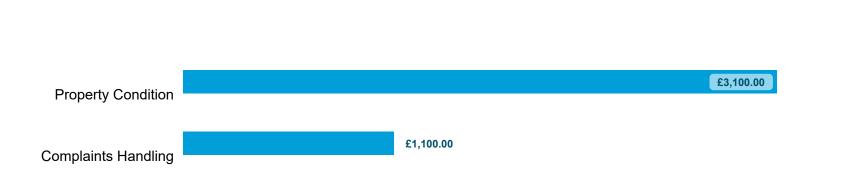

### Compensation Ordered | Cases Determined between April 2023 - March 2024

Ordered Recommended