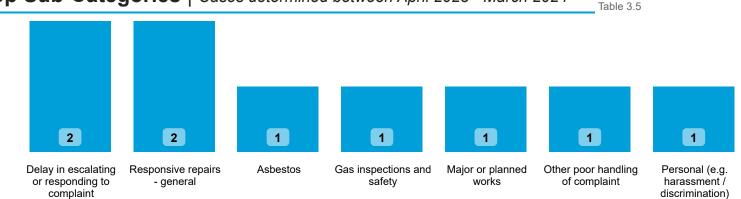

## Findings by Sub-Category | Cases Determined between April 2023 - March 2024 Table 3.4

| Sub-Category                                  | Severe<br>Maladministration | Maladministration | Service<br>failure | Mediation | Redress | No<br>maladministration | Outside<br>Jurisdiction | Withdrawn | Total<br>▼ |
|-----------------------------------------------|-----------------------------|-------------------|--------------------|-----------|---------|-------------------------|-------------------------|-----------|------------|
| Responsive repairs -<br>general               | 0                           | 1                 | 1                  | 0         | 0       | 0                       | 0                       | 0         | 2          |
| Responsive repairs –<br>heating and hot water | 0                           | 0                 | 0                  | 0         | 0       | 0                       | 2                       | 0         | 2          |
| Asbestos                                      | 0                           | 0                 | 0                  | 0         | 0       | 1                       | 0                       | 0         | 1          |
| Gas inspections and safety                    | 1                           | 0                 | 0                  | 0         | 0       | 0                       | 0                       | 0         | 1          |
| Total                                         | 1                           | 1                 | 1                  | 0         | 0       | 1                       | 2                       | 0         | 6          |