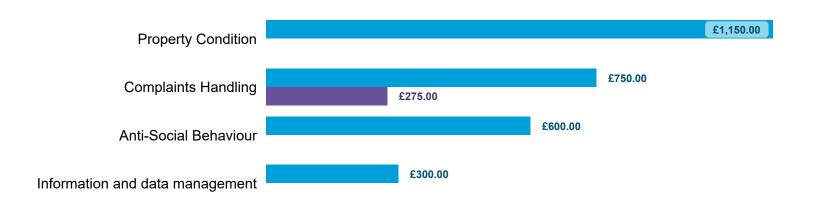

#### Compensation Ordered | Cases Determined between April 2023 - March 2024

• Ordered • Recommended