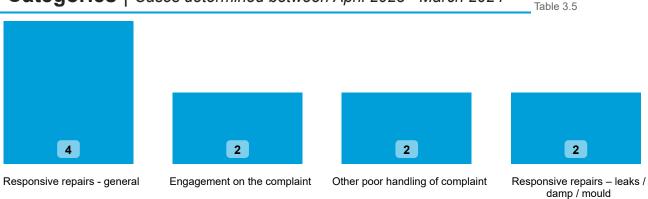

## Landlord Findings by Category | Cases determined between April 2023 - March 2024

| Category                        | Severe<br>Maladministration | Maladministration | Service<br>failure | Mediation | Redress | No<br>maladministration | Outside<br>Jurisdiction | Withdrawn | Total<br>▼ |
|---------------------------------|-----------------------------|-------------------|--------------------|-----------|---------|-------------------------|-------------------------|-----------|------------|
| Property Condition              | 0                           | 4                 | 0                  | 0         | 0       | 2                       | 1                       | 0         | 7          |
| Complaints Handling             | 1                           | 0                 | 2                  | 1         | 0       | 0                       | 0                       | 0         | 4          |
| Moving to a Property            | 0                           | 0                 | 0                  | 0         | 0       | 1                       | 1                       | 0         | 2          |
| Anti-Social Behaviour           | 0                           | 1                 | 0                  | 0         | 0       | 0                       | 0                       | 0         | 1          |
| Information and data management | 0                           | 1                 | 0                  | 0         | 0       | 0                       | 0                       | 0         | 1          |
| Staff                           | 0                           | 0                 | 0                  | 0         | 0       | 0                       | 1                       | 0         | 1          |
| Total                           | 1                           | 6                 | 2                  | 1         | 0       | 3                       | 3                       | 0         | 16         |

#### Findings by Category Comparison | Cases determined between April 2023 - March 2024

| Top Categories for Soho Housing Association Limited Table 3.1 |                     |                              |                              |  |  |  |  |  |
|---------------------------------------------------------------|---------------------|------------------------------|------------------------------|--|--|--|--|--|
| Category                                                      | # Landlord Findings | % Landlord Maladministration | % National Maladministration |  |  |  |  |  |
| Property Condition                                            | 6                   | 67%                          | 73%                          |  |  |  |  |  |
| Complaints Handling                                           | 4                   | 75%                          | 84%                          |  |  |  |  |  |
| Anti-Social Behaviour                                         | 1                   | 100%                         | 68%                          |  |  |  |  |  |
| Information and data management                               | 1                   | 100%                         | 90%                          |  |  |  |  |  |
| Moving to a Property                                          | 1                   | 0%                           | 54%                          |  |  |  |  |  |
|                                                               |                     |                              |                              |  |  |  |  |  |