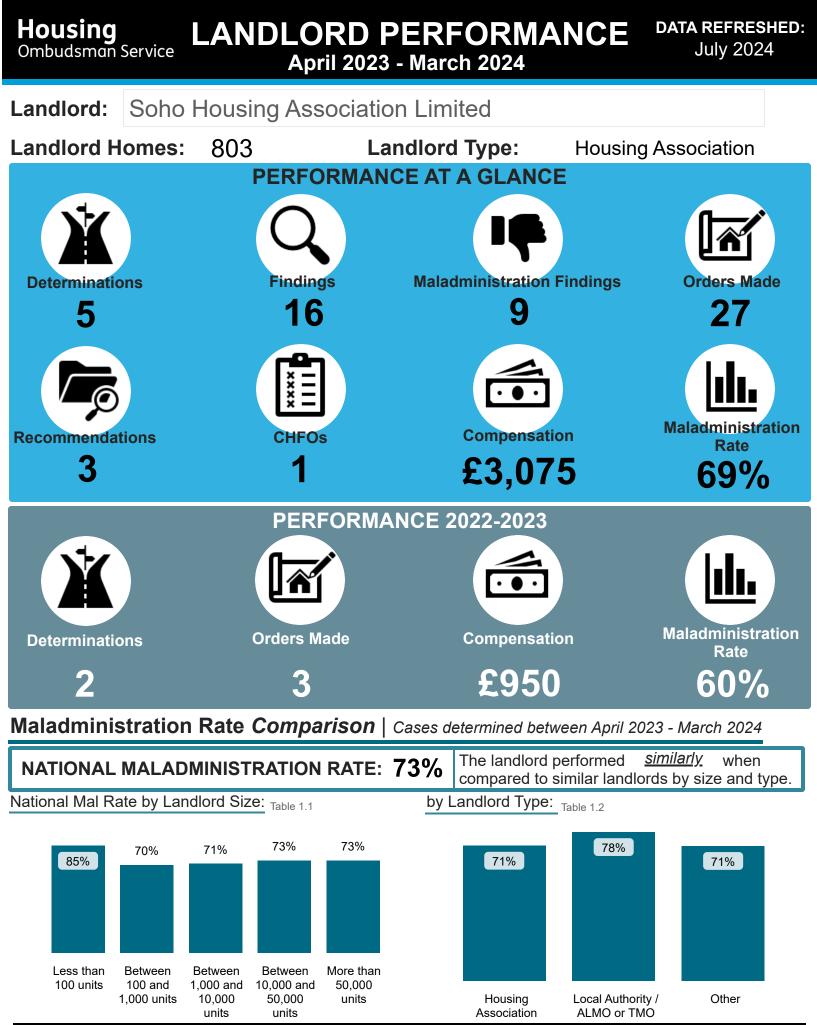

# **LANDLORD PERFORMANCE** Soho Housing Association Limited

DATA REFRESHED: July 2024