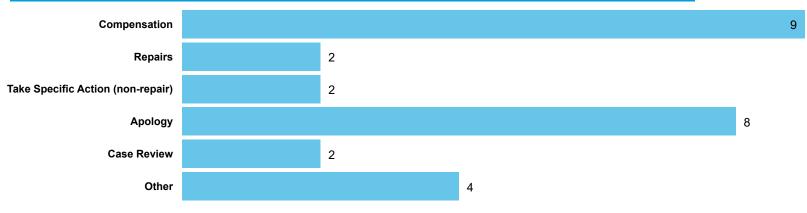

#### Orders Made by Type | Orders on cases determined between April 2023 - March 2024