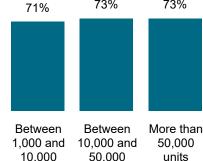

## Not Applicable

Maladministration Rate Comparison | Cases determined between April 2023 - March 2024

50.000

units

NATIONAL MALADMINISTRATION RATE: 73%

The landlord performed <u>poorly</u>

compared to similar landlords by size and type. by Landlord Type: Table 1.2

National Mal Rate by Landlord Size: Table 1.1

73% 73% 71% 70% 85%

units

Less than Between 100 units 100 and 1.000 units

units

71%

Housing Association

Local Authority / ALMO or TMO