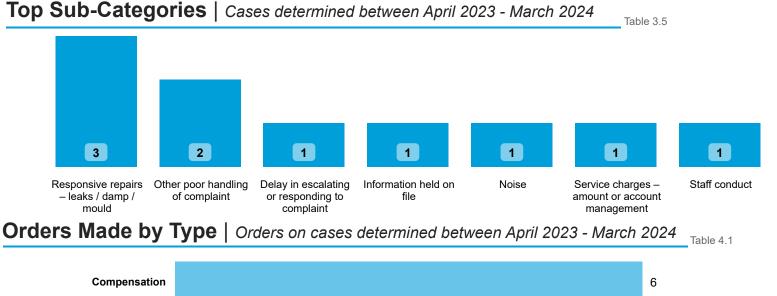

#### Findings by Sub-Category | Cases Determined between April 2023 - March 2024 Table 3.4

Highlighted Service Delivery Sub-Categories only:

| Sub-Category                                         | Severe<br>Maladministration | Maladministration | Service failure | Mediation | Redress | No<br>maladministration | Outside<br>Jurisdiction | Withdrawn | Total<br>▼ |
|------------------------------------------------------|-----------------------------|-------------------|-----------------|-----------|---------|-------------------------|-------------------------|-----------|------------|
| Responsive repairs – leaks / damp / mould            | 1                           | 2                 | 0               | 0         | 0       | 0                       | 0                       | 0         | 3          |
| Noise                                                | 0                           | 1                 | 0               | 0         | 0       | 0                       | 0                       | 0         | 1          |
| Service charges –<br>amount or account<br>management | 0                           | 0                 | 0               | 0         | 0       | 1                       | 0                       | 0         | 1          |
| Staff conduct                                        | 0                           | 1                 | 0               | 0         | 0       | 0                       | 0                       | 0         | 1          |
| Total                                                | 1                           | 4                 | 0               | 0         | 0       | 1                       | 0                       | 0         | 6          |