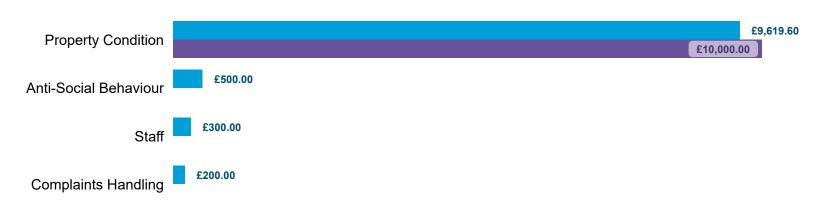

| 0         | 0       | 0                       | 0                       | 0         | 1          |
| Total                                                | 1                           | 4                 | 0               | 0         | 0       | 1                       | 0                       | 0         | 6          |

### LANDLORD PERFORMANCE

DATA REFRESHED: July 2024

Silva Homes Limited





Order Compliance | Order target dates between April 2023 - March 2024 Table 4.2

| Order     | Within 3 | 3 Months |  |  |  |
|-----------|----------|----------|--|--|--|
| Complete? | Count    | %        |  |  |  |
| Complied  | 17       | 100%     |  |  |  |
| Total     | 17       | 100%     |  |  |  |

#### Compensation Ordered | Cases Determined between April 2023 - March 2024