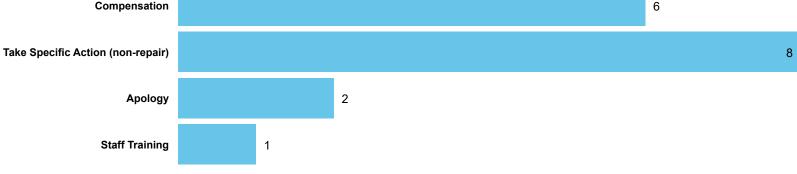

### LANDLORD PERFORMANCE

DATA REFRESHED: July 2024

Silva Homes Limited

Order Compliance | Order target dates between April 2023 - March 2024 Table 4.2

| Order     | Within 3 | 3 Months |  |  |  |
|-----------|----------|----------|--|--|--|
| Complete? | Count    | %        |  |  |  |
| Complied  | 17       | 100%     |  |  |  |
| Total     | 17       | 100%     |  |  |  |