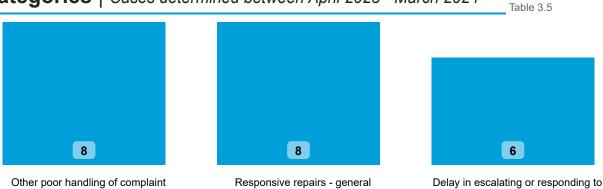

| 1                                          | 0                  | 0         | 0       | 0                       | 0                       | 0         | 1     |
| Service charges –<br>amount or account<br>management | 0                                               | 0                                          | 0                  | 0         | 0       | 0                       | 1                       | 0         | 1     |
| Total                                                | 1                                               | 14                                         | 3                  | 0         | 1       | 4                       | 1                       | 3         | 27    |

#### **Top Sub-Categories** | Cases determined between April 2023 - March 2024



#### Orders Made by Type | Orders on cases determined between April 2023 - March 2024



#### Order Compliance | Order target dates between April 2023 - March 2024

| Order     | Within 3 Months |      |  |  |  |
|-----------|-----------------|------|--|--|--|
| Complete? | Count           | %    |  |  |  |
| Complied  | 90              | 100% |  |  |  |
| Total     | 90              | 100% |  |  |  |

#### Compensation Ordered | Cases Determined between April 2023 - March 2024



complaint