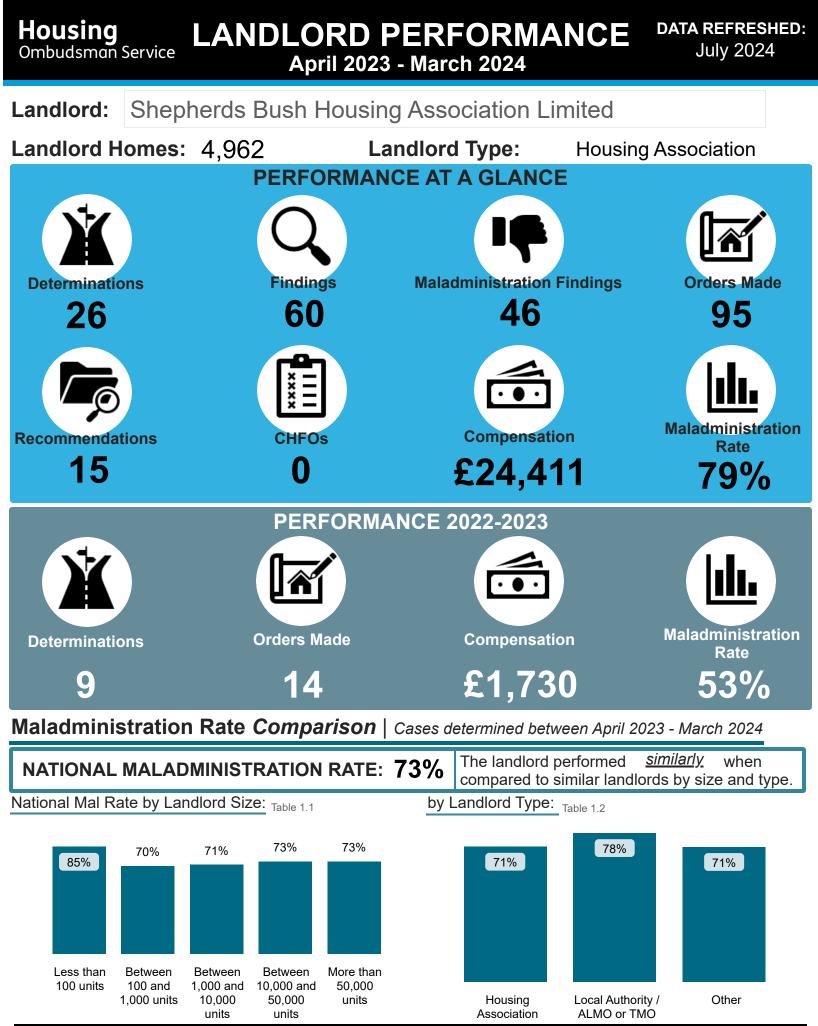

## Housing Ombudsman Service

# LANDLORD PERFORMANCE REPORT

## 2023/2024 Shepherds Bush Housing Association Limited

Shepherds Bush Housing Association Limited



Housing Ombudsman

Page 1

### LANDLORD PERFORMANCE Ombudsman Service Shepherds Bush Housing Association Limited

DATA REFRESHED: July 2024

#### Findings Comparison | Cases determined between April 2023 - March 2024

#### National Performance by Landlord Size: Table 2.1

| Outcome                  | Less than | Between 100     | Between 1,000    | Between 10.000   | More than    | Total | Shepherds Bush Housing As | sociation Limi |
|--------------------------|-----------|-----------------|------------------|------------------|--------------|-------|---------------------------|----------------|
|                          | 100 units | and 1,000 units | and 10,000 units | and 50,000 units | 50,000 units | TOLAT | Outcome                   | % Findings     |
| Severe Maladministration | 1