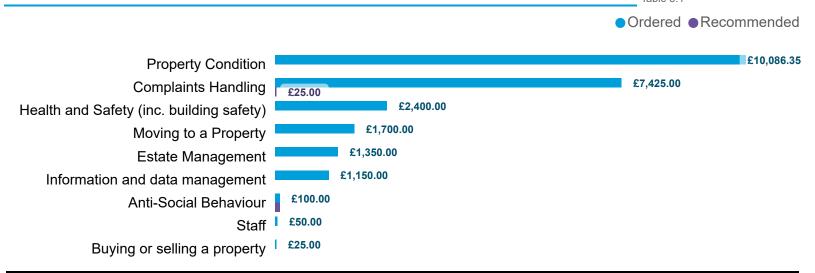

#### Compensation Ordered | Cases Determined between April 2023 - March 2024

complaint