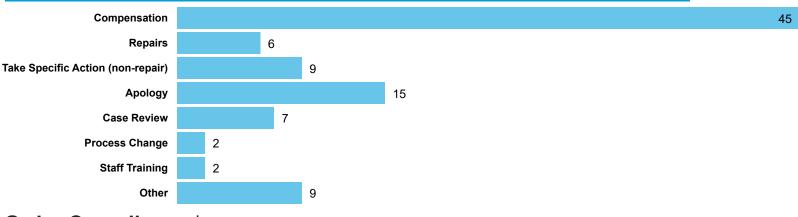

#### Orders Made by Type | Orders on cases determined between April 2023 - March 2024