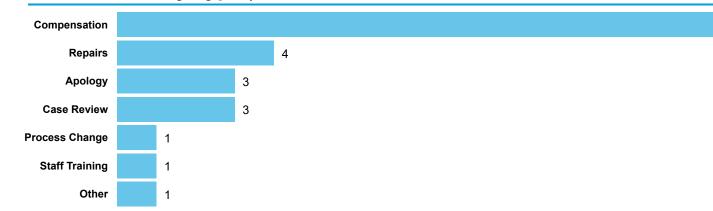

3 Responsive repairs - leaks / damp /

Orders Made by Type | Orders on cases determined between April 2023 - March 2024

17

Order Compliance | Order target dates between April 2023 - March 2024 Table 4.2

| Order     | Within 3 Months |      |  |  |  |
|-----------|-----------------|------|--|--|--|
| Complete? | Count           | %    |  |  |  |
| Complied  | 30              | 100% |  |  |  |
| Total     | 30              | 100% |  |  |  |

Compensation Ordered | Cases Determined between April 2023 - March 2024

OrderedRecommended