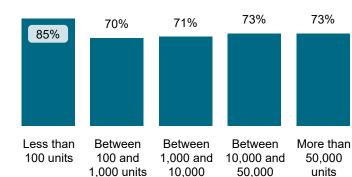

63%

Maladministration Rate Comparison | Cases determined between April 2023 - March 2024

NATIONAL MALADMINISTRATION RATE: 73%

The landlord performed <u>poorly</u> when compared to similar landlords by size and type.

National Mal Rate by Landlord Size: Table 1.1 by Landlord Type: Table 1.2

units

units

Association

Local Authority / ALMO or TMO

Other