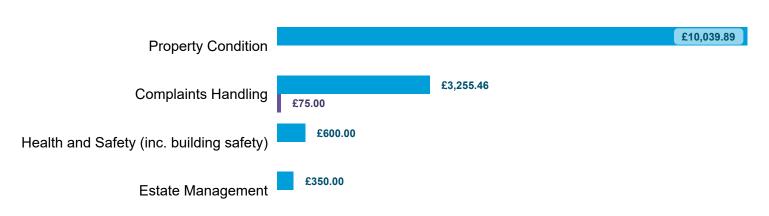

Compensation Ordered | Cases Determined between April 2023 - March 2024

OrderedRecommended