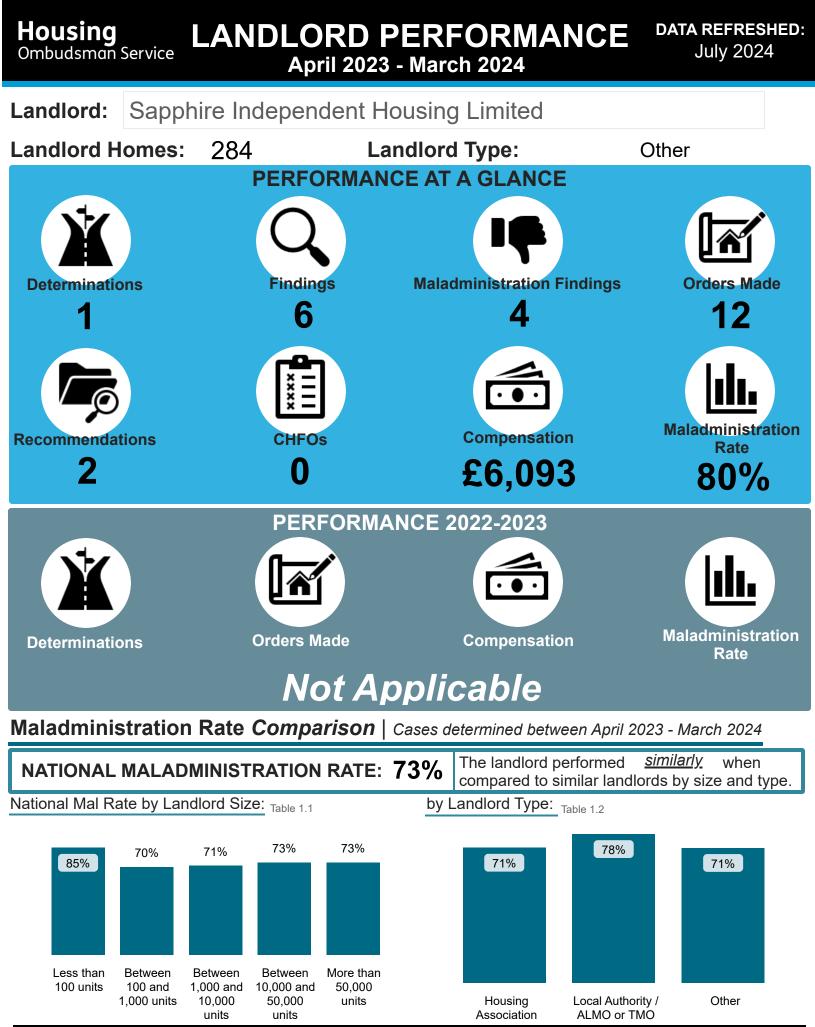

## Housing Ombudsman Service

# LANDLORD PERFORMANCE REPORT

2023/2024Sapphire Independent Housing Limited



Housing Ombudsman

## LANDLORD PERFORMANCE Sapphire Independent Housing Limited

DATA REFRESHED: July 2024

% Findings

17%

33%

17%

0%

17%

0%

17%

0%

Sapphire Independent Housing Limited

#### Findings Comparison | Cases determined between April 2023 - March 2024

#### National Performance by Landlord Size: Table 2.1

| Outcome                  | Less than | Between 100     | Between 1.000    | Between 10.000   | More than    | Total | Sappnire independent H   |  |
|--------------------------|-----------|-----------------|------------------|------------------|--------------|-------|--------------------------|--|
| <b>^</b>                 | 100 units | and 1,000 units | and 10,000 units | and 50,000 units | 50,000 units | Total | Outcome                  |  |
| Severe Maladministr