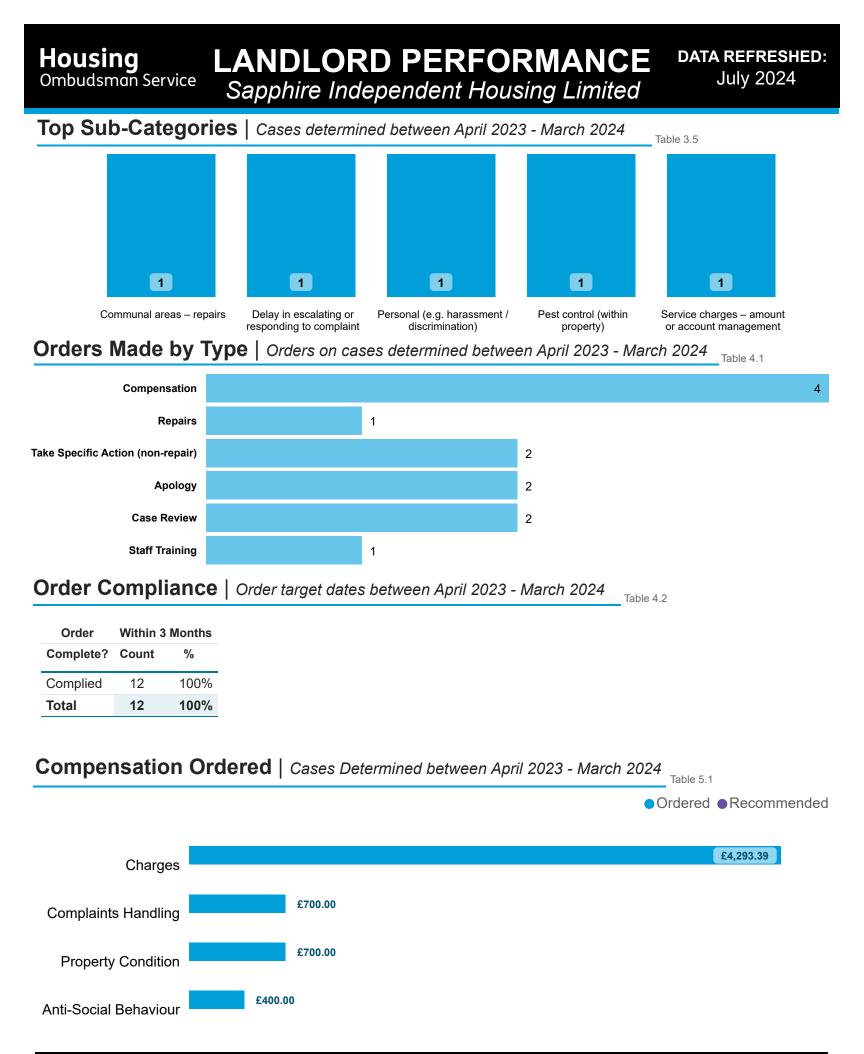

## Landlord Findings by Category | Cases determined between April 2023 - March 2024

| Category              | Severe<br>Maladministration | Maladministration | Service<br>failure | Mediation | Redress | No<br>maladministration | Outside<br>Jurisdiction | Withdrawn | Total<br>▼ |
|-----------------------|-----------------------------|-------------------|--------------------|-----------|---------|-------------------------|-------------------------|-----------|------------|
| Property Condition    | 0                           | 1                 | 0                  | 0         | 0       | 0                       | 1                       | 0         | 2          |
| Anti-Social Behaviour | 0                           | 1                 | 0                  | 0         | 0       | 0                       | 0                       | 0         | 1          |
| Charges               | 0                           | 0                 | 1                  | 0         | 0       | 0                       | 0                       | 0         | 1          |
| Complaints Handling   | 1                           | 0                 | 0                  | 0         | 0       | 0                       | 0                       | 0         | 1          |
| Estate Management     | 0                           | 0                 | 0                  | 0         | 1       | 0                       | 0                       | 0         | 1          |
| Total                 | 1                           | 2                 | 1                  | 0         | 1       | 0                       | 1                       | 0         | 6          |

## Findings by Sub-Category | Cases Determined between April 2023 - March 2024 Table 3.4

Highlighted Service Delivery Sub-Categories *only*:

| Sub-Category                                         | Severe<br>Maladministration | Maladministration | Service<br>failure | Mediation | Redress | No<br>maladministration | Outside<br>Jurisdiction | Withdrawn | Total<br>▼ |
|------------------------------------------------------|-----------------------------|-------------------|--------------------|-----------|---------|-------------------------|-------------------------|-----------|------------|
| Pest control (within property)                       | 0                           | 1                 | 0                  | 0         | 0       | 0                       | 0                       | 0         | 1          |
| Responsive repairs –<br>leaks / damp / mould         | 0                           | 0                 | 0                  | 0         | 0       | 0                       | 1                       | 0         | 1          |
| Service charges –<br>amount or account<br>management | 0                           | 0                 | 1                  | 0         | 0       | 0                       | 0                       | 0         | 1          |
| Total                                                | 0                           | 1                 | 1                  | 0         | 0       | 0                       | 1                       | 0         | 3          |