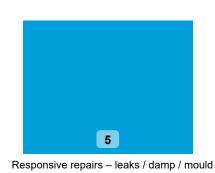

### Findings by Sub-Category | Cases Determined between April 2023 - March 2024 Table 3.4

Highlighted Service Delivery Sub-Categories only:

| Sub-Category                                 | Severe<br>Maladministration | Maladministration | Service<br>failure | Mediation | Redress | No<br>maladministration | Outside<br>Jurisdiction | Withdrawn | Total<br>▼ |
|----------------------------------------------|-----------------------------|-------------------|--------------------|-----------|---------|-------------------------|-------------------------|-----------|------------|
| Responsive repairs –<br>leaks / damp / mould | 0                           | 3                 | 0                  | 1         | 0       | 1                       | 0                       | 0         | 5          |
| Responsive repairs - general                 | 0                           | 1                 | 0                  | 0         | 1       | 1                       | 0                       | 0         | 3          |
| Noise                                        | 0                           | 1                 | 0                  | 0         | 0       | 0                       | 0                       | 0         | 1          |
| Pest control (within property)               | 0                           | 0                 | 0                  | 0         | 0       | 1                       | 0                       | 0         | 1          |
| Staff conduct                                | 1                           | 0                 | 0                  | 0         | 0       | 0                       | 0                       | 0         | 1          |
| Structural safety                            | 0                           | 1                 | 0                  | 0         | 0       | 0                       | 0                       |           | 1          |
| Total                                        | 1                           | 6                 | 0                  | 1         | 1       | 3                       | 0                       | 0         | 12         |