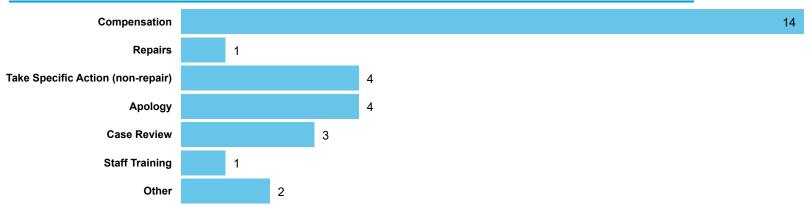

# LANDLORD PERFORMANCE

Sandwell Metropolitan Borough Council

DATA REFRESHED: July 2024

Orders Made by Type | Orders on cases determined between April 2023 - March 2024

able 4.1