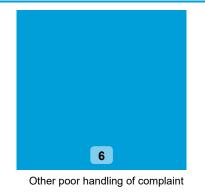

### Findings by Sub-Category | Cases Determined between April 2023 - March 2024 Table 3.4

Highlighted Service Delivery Sub-Categories only:

| Sub-Category                                 | Severe<br>Maladministration | Maladministration | Service<br>failure | Mediation | Redress | No<br>maladministration | Outside<br>Jurisdiction | Withdrawn | Total<br>▼ |
|----------------------------------------------|-----------------------------|-------------------|--------------------|-----------|---------|-------------------------|-------------------------|-----------|------------|
| Responsive repairs –<br>leaks / damp / mould | 0                           | 3                 | 0                  | 1         | 0       | 1                       | 0                       | 0         | 5          |
| Responsive repairs - general                 | 0                           | 1                 | 0                  | 0         | 1       | 1                       | 0                       | 0         | 3          |
| Noise                                        | 0                           | 1                 | 0                  | 0         | 0       | 0                       | 0                       | 0         | 1          |
| Pest control (within property)               | 0                           | 0                 | 0                  | 0         | 0       | 1                       | 0                       | 0         | 1          |
| Staff conduct                                | 1                           | 0                 | 0                  | 0         | 0       | 0                       | 0                       | 0         | 1          |
| Structural safety                            | 0                           | 1                 | 0                  | 0         | 0       | 0                       | 0                       |           | 1          |
| Total                                        | 1                           | 6                 | 0                  | 1         | 1       | 3                       | 0                       | 0         | 12         |