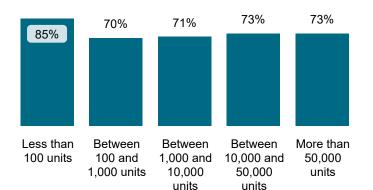

42%

Maladministration Rate Comparison | Cases determined between April 2023 - March 2024

NATIONAL MALADMINISTRATION RATE: 73%

The landlord performed <u>well</u> when compared to similar landlords by size and type.

National Mal Rate by Landlord Size: Table 1.1 by Landlord Type: Table 1.2

Housing Association

Local Authority / ALMO or TMO

Other

National Maladministration Rate by Landlord Size:  $_{\text{Table }3.2}$ 

| Category              | Less than<br>100 units | Between 100<br>and 1,000 units | Between 1,000<br>and 10,000 units | Between 10,000<br>and 50,000 units | More than 50,000 units | % Landlord<br>Maladministration |
|-----------------------|------------------------|--------------------------------|-----------------------------------|------------------------------------|------------------------|---------------------------------|
| Anti-Social Behaviour | 71%                    | 61%                            | 60%                               | 67%                                | 75%                    | 50%                             |
| Complaints Handling   | 100%                   | 87%                            | 87%                               | 86%                                | 81%                    | 78%                             |
| Property Condition    | 75%                    | 63%                            | 72%                               | 74%                                | 74%                    | 44%                             |