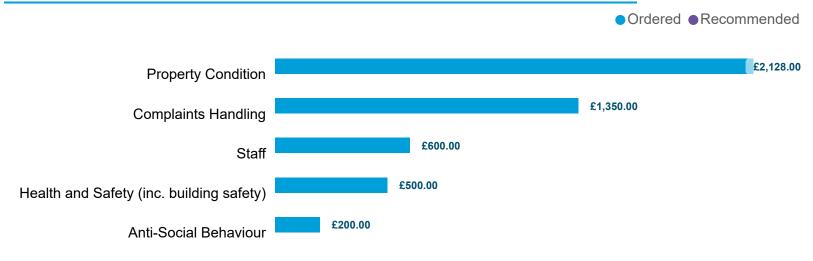

#### Compensation Ordered | Cases Determined between April 2023 - March 2024

Table 5 1