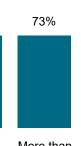

NATIONAL MALADMINISTRATION RATE: 73%

The landlord performed <u>similarly</u> compared to similar landlords by size and type.

National Mal Rate by Landlord Size: Table 1.1

73% 70% 85%

Less than 100 units

Between 100 and 1.000 units