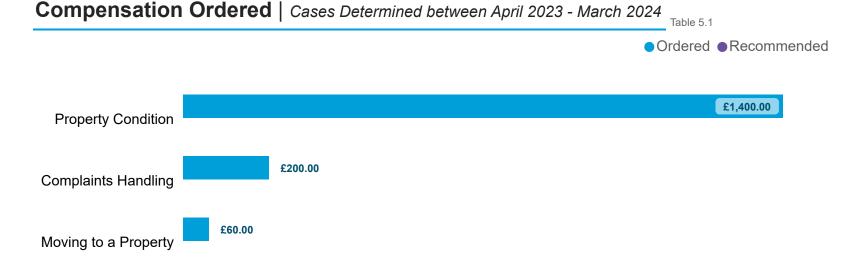

#### PERFORMANCE AT A GLANCE

**Determinations** 

Recommendations

**Findings** 

**Maladministration Findings** 

Compensation

£1,660

Rate

#### Findings by Category Comparison | Cases determined between April 2023 - March 2024

| Category             | # Landlord Findings | % Landlord Maladministration | % National Maladministration |
|----------------------|---------------------|------------------------------|------------------------------|
| Property Condition   | 6                   | 83%                          | 73%                          |
| Complaints Handling  | 2                   | 100%                         | 84%                          |
| Moving to a Property | 1                   | 100%                         | 54%                          |
| Staff                | 1                   | 0%                           | 48%                          |