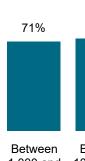

NATIONAL MALADMINISTRATION RATE: 73%

The landlord performed <u>similarly</u> compared to similar landlords by size and type.

National Mal Rate by Landlord Size: Table 1.1

73% 70% 85%

Less than 100 units

Between 100 and 1.000 units

Between 1,000 and 10,000 and 10.000 50,000 units units

More than 50.000 units

Housing Association

Local Authority / ALMO or TMO

Other