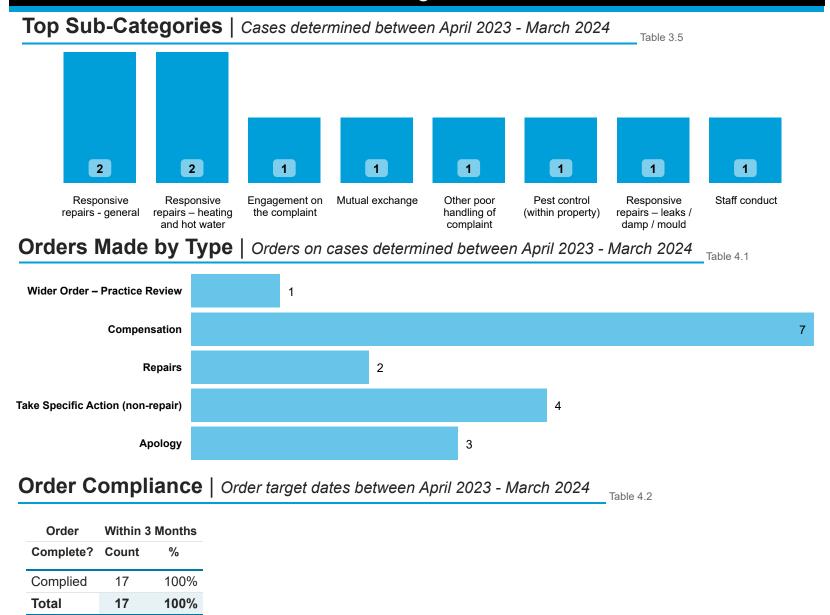

#### Findings by Sub-Category | Cases Determined between April 2023 - March 2024 Table 3.4

Highlighted Service Delivery Sub-Categories only:

| Sub-Category                               | Severe<br>Maladministration | Maladministration | Service<br>failure | Mediation | Redress | No<br>maladministration | Outside<br>Jurisdiction | Withdrawn | Total<br>▼ |
|--------------------------------------------|-----------------------------|-------------------|--------------------|-----------|---------|-------------------------|-------------------------|-----------|------------|
| Responsive repairs - general               | 0                           | 1                 | 1                  | 0         | 0       | 0                       | 0                       | 0         | 2          |
| Responsive repairs – heating and hot water | 0                           | 0                 | 1                  | 0         | 0       | 1                       | 0                       | 0         | 2          |
| Pest control (within property)             | 0                           | 0                 | 1                  | 0         | 0       | 0                       | 0                       | 0         | 1          |
| Responsive repairs – leaks / damp / mould  | 0                           | 1                 | 0                  | 0         | 0       | 0                       | 0                       | 0         | 1          |
| Staff conduct                              | 0                           | 0                 | 0                  | 0         | 0       | 1                       | 0                       | 0         | 1          |
| Total                                      | 0                           | 2                 | 3                  | 0         | 0       | 2                       | 0                       | 0         | 7          |

#### Landlord Findings by Category | Cases determined between April 2023 - March 2024 Table 2.3

| Category             | Severe<br>Maladministration | Maladministration | Service<br>failure | Mediation | Redress | No<br>maladministration | Outside<br>Jurisdiction | Withdrawn | Total<br>▼ |
|----------------------|-----------------------------|-------------------|--------------------|-----------|---------|-------------------------|-------------------------|-----------|------------|
| Property Condition   | 0                           | 2                 | 3                  | 0         | 0       | 1                       | 0                       | 0         | 6          |
| Complaints Handling  | 0                           | 0                 | 2                  | 0         | 0       | 0                       | 0                       | 0         | 2          |
| Moving to a Property | 0                           | 0                 | 1                  | 0         | 0       | 0                       | 0                       | 0         | 1          |
| Staff                | 0                           | 0                 | 0                  | 0         | 0       | 1                       | 0                       | 0         | 1          |
| Total                | 0                           | 2                 | 6                  | 0         | 0       | 2                       | 0                       | 0         | 10         |

#### PERFORMANCE 2022-2023

**Determinations** 

**Orders Made** 

Compensation

£600

by Landlord Type: Table 1.2

**Maladministration** Rate

Maladministration Rate Comparison | Cases determined between April 2023 - March 2024