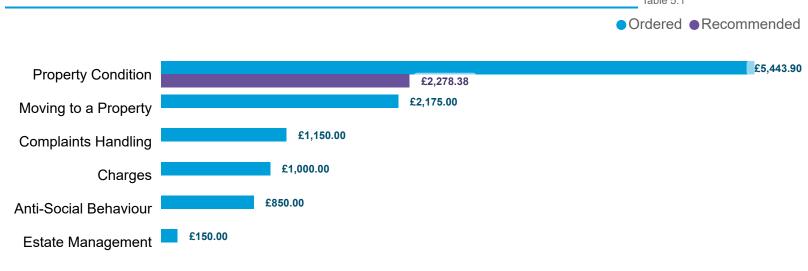

| 0         | 0       | 1                       | 0                       |           | 1          |
| Total                                                | 2                           | 8                 | 5                  | 3         | 3       | 8                       | 2                       | 0         | 31         |

### LANDLORD PERFORMANCE

**DATA REFRESHED:** 

July 2024









Order Compliance | Order target dates between April 2023 - March 2024 Table 4.2

| Order     | Within 3 Months |      |  |  |  |
|-----------|-----------------|------|--|--|--|
| Complete? | Count           | %    |  |  |  |
| Complied  | 52              | 100% |  |  |  |
| Total     | 52              | 100% |  |  |  |

#### Compensation Ordered | Cases Determined between April 2023 - March 2024