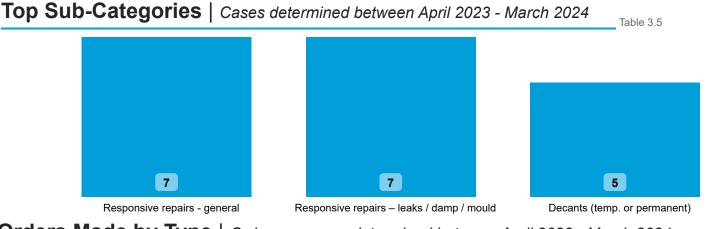

#### Findings by Sub-Category | Cases Determined between April 2023 - March 2024 Table 3.4

Highlighted Service Delivery Sub-Categories only:

| Sub-Category                                         | Severe<br>Maladministration | Maladministration | Service<br>failure | Mediation | Redress | No<br>maladministration | Outside<br>Jurisdiction | Withdrawn | Total<br>▼ |
|------------------------------------------------------|-----------------------------|-------------------|--------------------|-----------|---------|-------------------------|-------------------------|-----------|------------|
| Responsive repairs -<br>general                      | 1                           | 2                 | 1                  | 1         | 1       | 1                       | 1                       | 0         | 8          |
| Responsive repairs –<br>leaks / damp / mould         | 0                           | 2                 | 1                  | 0         | 2       | 2                       | 0                       | 0         | 7          |
| Decants (temp. or permanent)                         | 1                           | 0                 | 1                  | 0         | 0       | 3                       | 0                       | 0         | 5          |
| Responsive repairs – heating and hot water           | 0                           | 2                 | 1                  | 1         | 0       | 0                       | 0                       | 0         | 4          |
| Service charges –<br>amount or account<br>management | 0                           | 2                 | 0                  | 0         | 0       | 0                       | 0                       | 0         | 2          |
| Staff conduct                                        | 0                           | 0                 | 0                  | 0         | 0       | 1                       | 1                       | 0         | 2          |
| Noise                                                | 0                           | 0                 | 1                  | 0         | 0       | 0                       | 0                       | 0         | 1          |
| Pest control (within property)                       | 0                           | 0                 | 0                  | 1         | 0       | 0                       | 0                       | 0         | 1          |
| Structural safety                                    | 0                           | 0                 | 0                  | 0         | 0       | 1                       | 0                       |           | 1          |
| Total                                                | 2                           | 8                 | 5                  | 3         | 3       | 8                       | 2                       | 0         | 31         |