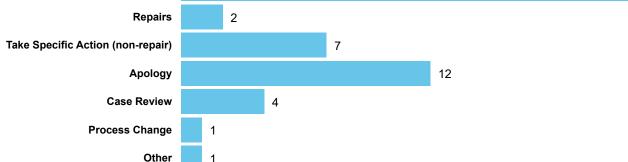

### LANDLORD PERFORMANCE

**DATA REFRESHED:** 

July 2024

Order Compliance | Order target dates between April 2023 - March 2024 Table 4.2

| Order     | Within 3 Months |      |  |  |  |
|-----------|-----------------|------|--|--|--|
| Complete? | Count           | %    |  |  |  |
| Complied  | 52              | 100% |  |  |  |
| Total     | 52              | 100% |  |  |  |