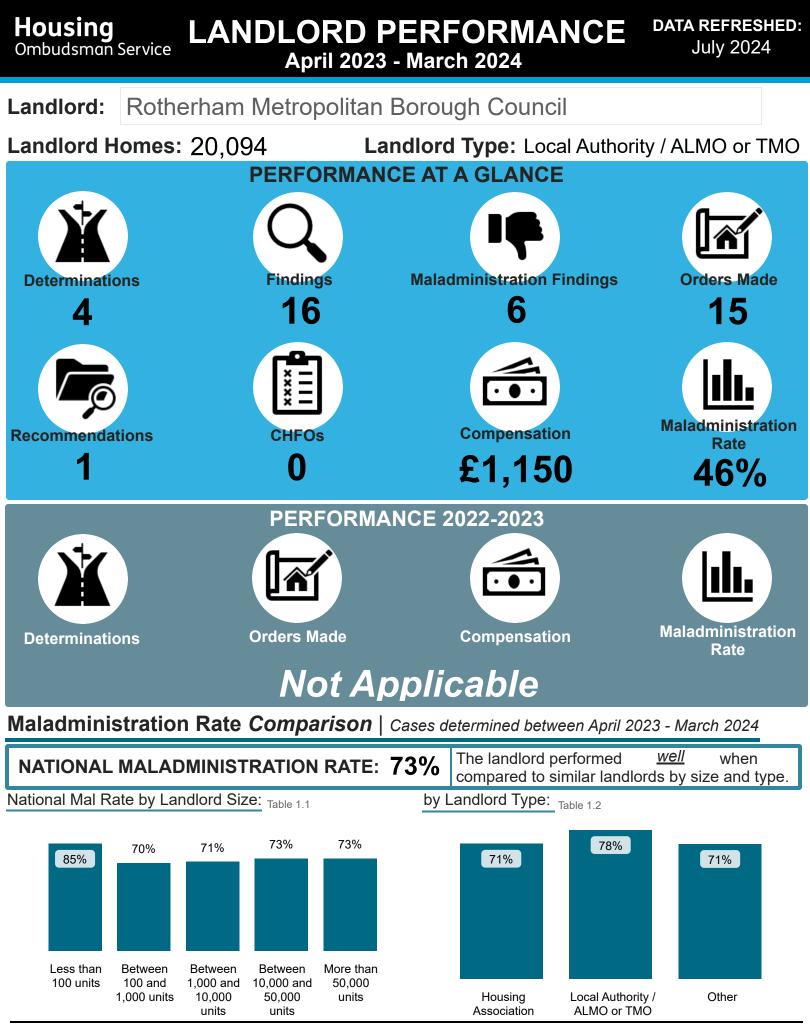

## **LANDLORD PERFORMANCE** Rotherham Metropolitan Borough Council

DATA REFRESHED: July 2024