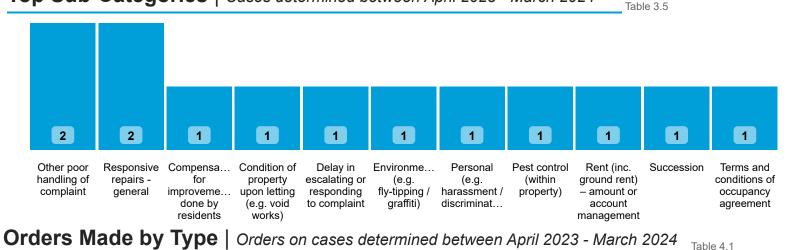

| 0         | 2          |
| Pest control (within property)  | 0                           | 0                     | 1                  | 0         | 0       | 0                       | 0                       | 0         | 1          |
| Staff conduct                   | 0                           | 0                     | 0                  | 0         | 0       | 0                       | 1                       | 0         | 1          |
| Total                           | 0                           | 0                     | 1                  | 0         | 1       | 1                       | 1                       | 0         | 4          |

DATA REFRESHED:

July 2024

DATA REFRESHED: July 2024

## Top Sub-Categories | Cases determined between April 2023 - March 2024





#### Order Compliance | Order target dates between April 2023 - March 2024 Table 4.2

| Order     | Within 3 Month |      |  |  |
|-----------|----------------|------|--|--|
| Complete? | Count          | %    |  |  |
| Complied  | 15             | 100% |  |  |
| Total     | 15             | 100% |  |  |

Housing

#### **Compensation Ordered** | Cases Determined between April 2023 - March 2024 Table 5.1