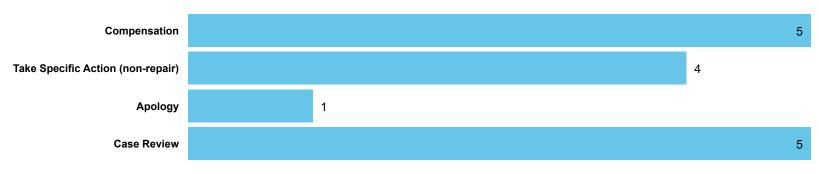

#### Order Compliance | Order target dates between April 2023 - March 2024 Table 4.2

| Order     | Within 3 Month |      |  |  |
|-----------|----------------|------|--|--|
| Complete? | Count          | %    |  |  |
| Complied  | 15             | 100% |  |  |
| Total     | 15             | 100% |  |  |