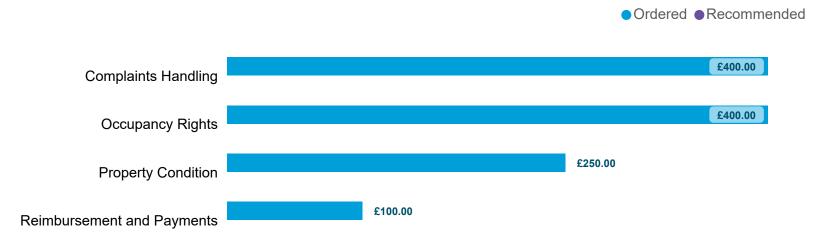

#### **Compensation Ordered** | Cases Determined between April 2023 - March 2024 Table 5.1