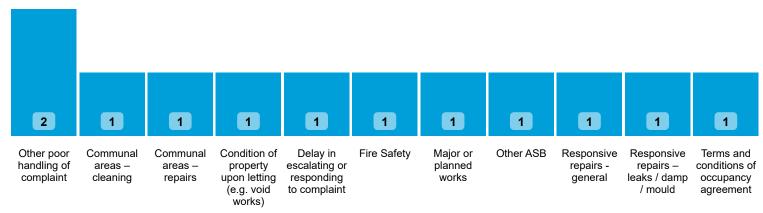

# LANDLORD PERFORMANCE

**DATA REFRESHED:** July 2024

Rooftop Housing Association Limited

Table 3.5

Orders Made by Type | Orders on cases determined between April 2023 - March 2024