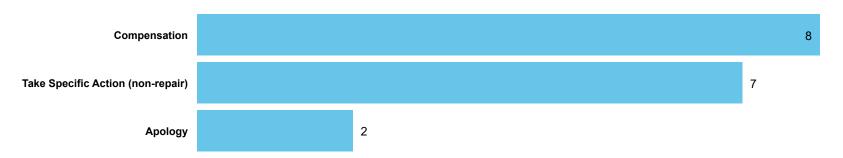

| 0                 | 1                  | 0         | 0       | 0                       | 0                       | 0         | 1          |
| Responsive repairs – leaks / damp / mould | 0                           | 1                 | 0                  | 0         | 0       | 0                       | 0                       | 0         | 1          |
| Total                                     | 0                           | 2                 | 1                  | 0         | 0       | 0                       | 0                       | 0         | 3          |

Page 3 Housing Ombudsman

# LANDLORD PERFORMANCE

**DATA REFRESHED:** July 2024

Rooftop Housing Association Limited



Table 3.5



Orders Made by Type | Orders on cases determined between April 2023 - March 2024



#### Order Compliance | Order target dates between April 2023 - March 2024 Table 4.2

| Order     | Within 3 | Vithin 3 Months |  |  |  |  |
|-----------|----------|-----------------|--|--|--|--|
| Complete? | Count    | %               |  |  |  |  |
| Complied  | 19       | 100%            |  |  |  |  |
| Total     | 19       | 100%            |  |  |  |  |

#### Compensation Ordered | Cases Determined between April 2023 - March 2024