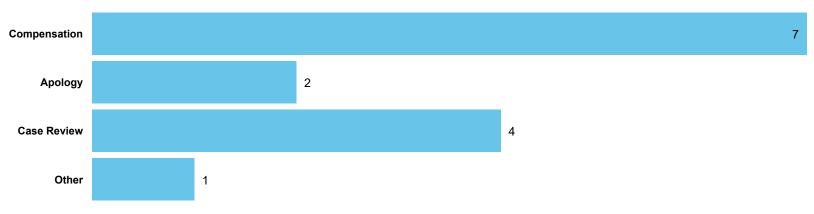

| 0                     | 0                  | 0         | 0       | 2                       | 0                       | 0         | 2          |
| Responsive repairs –<br>leaks / damp / mould  | 0                           | 1                     | 0                  | 0         | 0       | 0                       | 0                       | 0         | 1          |
| Total                                         | 0                           | 1                     | 0                  | 0         | 0       | 2                       | 0                       | 0         | 3          |

DATA REFRESHED: July 2024

#### **Top Sub-Categories** | Cases determined between April 2023 - March 2024



## Orders Made by Type | Orders on cases determined between April 2023 - March 2024 Table 4.1



## Order Compliance | Order target dates between April 2023 - March 2024

| Order     | Within 3 Months |      |  |  |  |
|-----------|-----------------|------|--|--|--|
| Complete? | Count           | %    |  |  |  |
| Complied  | 14              | 100% |  |  |  |
| Total     | 14              | 100% |  |  |  |

#### Compensation Ordered | Cases Determined between April 2023 - March 2024