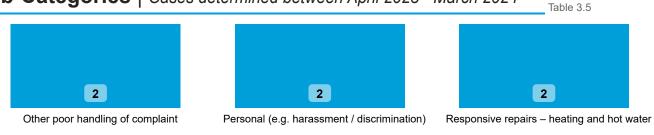

## Orders Made by Type | Orders on cases determined between April 2023 - March 2024 Table 4.1