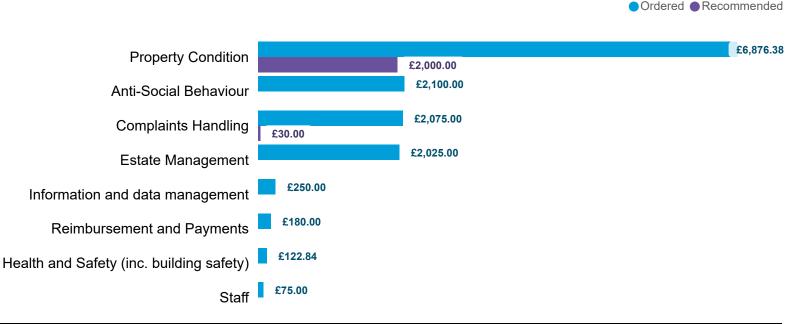

| 0                       | 1                       | 0         | 14         |

#### LANDLORD PERFORMANCE

Richmond Housing Partnership Limited

**DATA REFRESHED:** July 2024

Top Sub-Categories | Cases determined between April 2023 - March 2024

Table 3.5



Orders Made by Type | Orders on cases determined between April 2023 - March 2024



Order Compliance | Order target dates between April 2023 - March 2024 Table 4.2

| Order     | Within 3 Months |     | Within 6 | Months |
|-----------|-----------------|-----|----------|--------|
| Complete? | Count           | %   | Count    | %      |
| Complied  | 73              | 99% | 1        | 1%     |
| Total     | 73              | 99% | 1        | 1%     |

#### Compensation Ordered | Cases Determined between April 2023 - March 2024