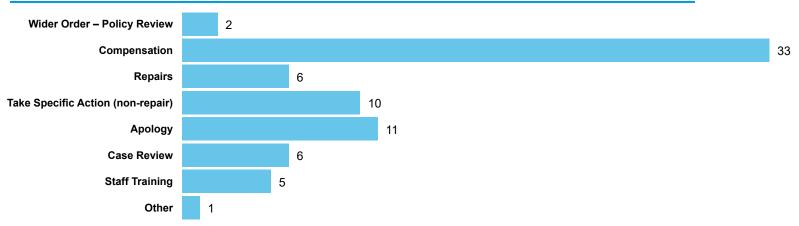

#### LANDLORD PERFORMANCE

Richmond Housing Partnership Limited

**DATA REFRESHED:** July 2024

Top Sub-Categories | Cases determined between April 2023 - March 2024

Table 3.5

Orders Made by Type | Orders on cases determined between April 2023 - March 2024