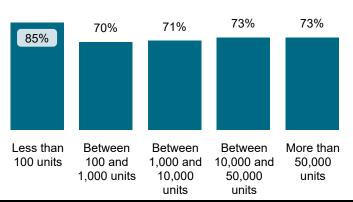

# Not Applicable

Maladministration Rate Comparison | Cases determined between April 2023 - March 2024

NATIONAL MALADMINISTRATION RATE: 73%

The landlord performed compared to similar landlords by size and type.

<u>poorly</u>

when

National Mal Rate by Landlord Size: Table 1.1

by Landlord Type: Table 1.2

Housing

Association

Local Authority /

78%

71%

ALMO or TMO

Other