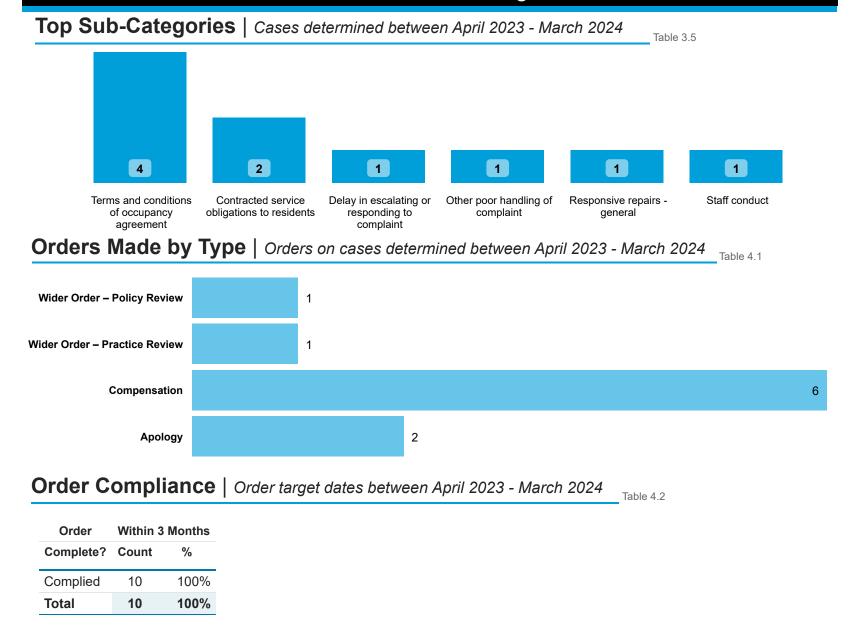

# Landlord Findings by Category | Cases determined between April 2023 - March 2024 Table 2.3

| Category            | Severe<br>Maladministration | Maladministration | Service<br>failure | Mediation | Redress | No<br>maladministration | Outside<br>Jurisdiction | Withdrawn | Total<br>▼ |
|---------------------|-----------------------------|-------------------|--------------------|-----------|---------|-------------------------|-------------------------|-----------|------------|
| Occupancy Rights    | 0                           | 4                 | 0                  | 0         | 0       | 0                       | 0                       | 0         | 4          |
| Staff               | 3                           | 0                 | 0                  | 0         | 0       | 0                       | 0                       | 0         | 3          |
| Complaints Handling | 1                           | 1                 | 0                  | 0         | 0       | 0                       | 0                       | 0         | 2          |
| Property Condition  | 1                           | 0                 | 0                  | 0         | 0       | 0                       | 0                       | 0         | 1          |
| Total               | 5                           | 5                 | 0                  | 0         | 0       | 0                       | 0                       | 0         | 10         |

### Findings by Sub-Category | Cases Determined between April 2023 - March 2024 Table 3.4

Highlighted Service Delivery Sub-Categories only:

| Sub-Category                 | Severe<br>Maladministration | Maladministration | Service<br>failure | Mediation | Redress | No<br>maladministration | Outside<br>Jurisdiction | Withdrawn | Total<br>▼ |
|------------------------------|-----------------------------|-------------------|--------------------|-----------|---------|-------------------------|-------------------------|-----------|------------|
| Responsive repairs - general | 1                           | 0                 | 0                  | 0         | 0       | 0                       | 0                       | 0         | 1          |
| Staff conduct                | 1                           | 0                 | 0                  | 0         | 0       | 0                       | 0                       | 0         | 1          |
| Total                        | 2                           | 0                 | 0                  | 0         | 0       | 0                       | 0                       | 0         | 2          |