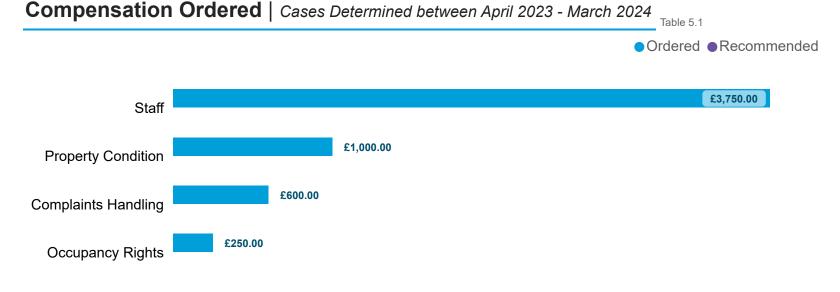

#### PERFORMANCE AT A GLANCE

**Determinations** 

**Findings** 

**Maladministration Findings** 

Compensation

£5,600

100%