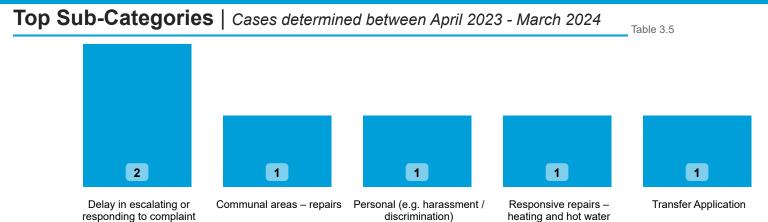

Findings by Sub-Category | Cases Determined between April 2023 - March 2024 Table 3.4

Highlighted Service Delivery Sub-Categories only:

| Sub-Category                               | Severe<br>Maladministration | Maladministration | Service<br>failure | Mediation | Redress | No<br>maladministration | Outside<br>Jurisdiction | Withdrawn | Total<br>▼ |
|--------------------------------------------|-----------------------------|-------------------|--------------------|-----------|---------|-------------------------|-------------------------|-----------|------------|
| Responsive repairs – heating and hot water | 0                           | 0                 | 1                  | 0         | 0       | 0                       | 0                       | 0         | 1          |
| Total                                      | 0                           | 0                 | 1                  | 0         | 0       | 0                       | 0                       | 0         | 1          |