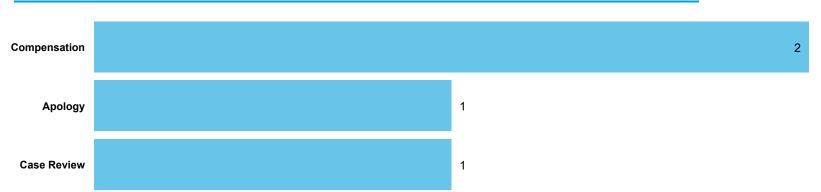

# LANDLORD PERFORMANCE

**DATA REFRESHED:** July 2024

Redditch Borough Council

Orders Made by Type | Orders on cases determined between April 2023 - March 2024 Table 4.1