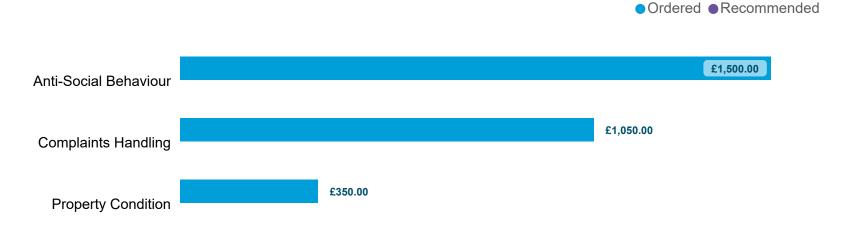

| 0                           | 2                 | 0                  | 0         | 0       | 1                       | 0                       | 0         | 3          |

Housing LANDLORD PERFORMANCE DATA REFRESHED: Ombudsman Service July 2024 Poplar Housing And Regeneration Community Asso...



## Orders Made by Type | Orders on cases determined between April 2023 - March 2024



#### Order Compliance | Order target dates between April 2023 - March 2024

| Order     | Within 3 Months |      |  |  |  |
|-----------|-----------------|------|--|--|--|
| Complete? | Count           | %    |  |  |  |
| Complied  | 19              | 100% |  |  |  |
| Total     | 19              | 100% |  |  |  |

## **Compensation Ordered** | Cases Determined between April 2023 - March 2024