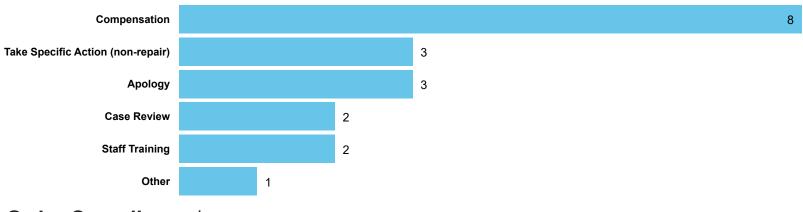

## Orders Made by Type | Orders on cases determined between April 2023 - March 2024