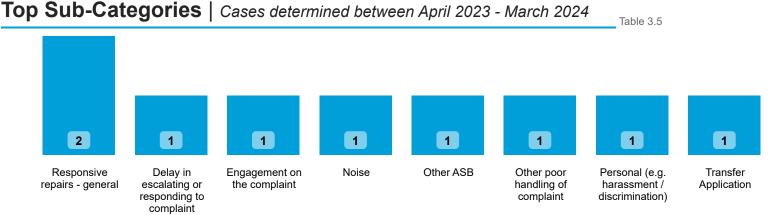

### Findings by Sub-Category | Cases Determined between April 2023 - March 2024 Table 3.4

| Highlighted Service Delivery Sub-Categories only: |                             |                   |                    |           |         |                         |                         |           |            |
|---------------------------------------------------|-----------------------------|-------------------|--------------------|-----------|---------|-------------------------|-------------------------|-----------|------------|
| Sub-Category                                      | Severe<br>Maladministration | Maladministration | Service<br>failure | Mediation | Redress | No<br>maladministration | Outside<br>Jurisdiction | Withdrawn | Total<br>▼ |
| Responsive repairs -<br>general                   | 0                           | 1                 | 0                  | 0         | 0       | 1                       | 0                       | 0         | 2          |
| Noise                                             | 0                           | 1                 | 0                  | 0         | 0       | 0                       | 0                       | 0         | 1          |
| Total                                             | 0                           | 2                 | 0                  | 0         | 0       | 1                       | 0                       | 0         | 3          |