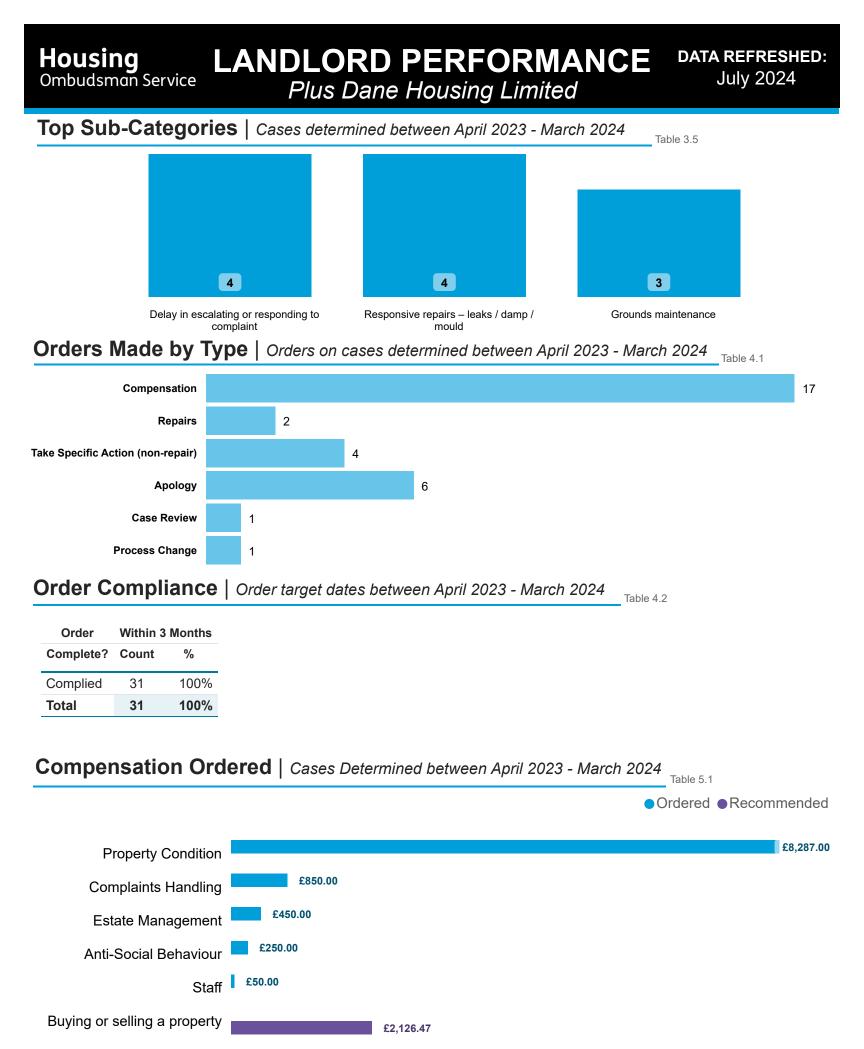

## Landlord Findings by Category | Cases determined between April 2023 - March 2024

| Category                        | Severe<br>Maladministration | Maladministration | Service<br>failure | Mediation | Redress | No<br>maladministration | Outside<br>Jurisdiction | Withdrawn | Total<br>▼ |
|---------------------------------|-----------------------------|-------------------|--------------------|-----------|---------|-------------------------|-------------------------|-----------|------------|
| Property Condition              | 1                           | 5                 | 2                  | 0         | 0       | 2                       | 0                       | 0         | 10         |
| Complaints Handling             | 0                           | 3                 | 3                  | 0         | 2       | 0                       | 0                       | 0         | 8          |
| Estate Management               | 0                           | 1                 | 0                  | 0         | 1       | 2                       | 0                       | 0         | 4          |
| Anti-Social Behaviour           | 0                           | 2                 | 0                  | 0         | 0       | 1                       | 0                       | 0         | 3          |
| Buying or selling a property    | 0                           | 0                 | 0                  | 0         | 2       | 0                       | 0                       | 0         | 2          |
| Charges                         | 0                           | 0                 | 0                  | 0         | 0       | 1                       | 0                       | 0         | 1          |
| Information and data management | 0                           | 1                 | 0                  | 0         | 0       | 0                       | 0                       | 0         | 1          |
| Staff                           | 0                           | 0                 | 1                  | 0         | 0       | 0                       | 0                       | 0         | 1          |
| Total                           | 1                           | 12                | 6                  | 0         | 5       | 6                       | 0                       | 0         | 30         |

## Findings by Sub-Category | Cases Determined between April 2023 - March 2024 Table 3.4

| Highlighted Service Delivery Sub-Categories only:    |                             |                   |                    |           |         |                         |                         |           |            |
|------------------------------------------------------|-----------------------------|-------------------|--------------------|-----------|---------|-------------------------|-------------------------|-----------|------------|
| Sub-Category                                         | Severe<br>Maladministration | Maladministration | Service<br>failure | Mediation | Redress | No<br>maladministration | Outside<br>Jurisdiction | Withdrawn | Total<br>▼ |
| Responsive repairs –<br>leaks / damp / mould         | 1                           | 2                 | 0                  | 0         | 0       | 1                       | 0                       | 0         | 4          |
| Responsive repairs -<br>general                      | 0                           | 1                 | 1                  | 0         | 0       | 0                       | 0                       | 0         | 2          |
| Responsive repairs – heating and hot water           | 0                           | 1                 | 0                  | 0         | 0       | 0                       | 0                       | 0         | 1          |
| Service charges –<br>amount or account<br>management | 0                           | 0                 | 0                  | 0         | 0       | 1                       | 0                       | 0         | 1          |
| Staff conduct                                        | 0                           | 0                 | 1                  | 0         | 0       | 0                       | 0                       | 0         | 1          |
| Total                                                | 1                           | 4                 | 2                  | 0         | 0       | 2                       | 0                       | 0         | 9          |