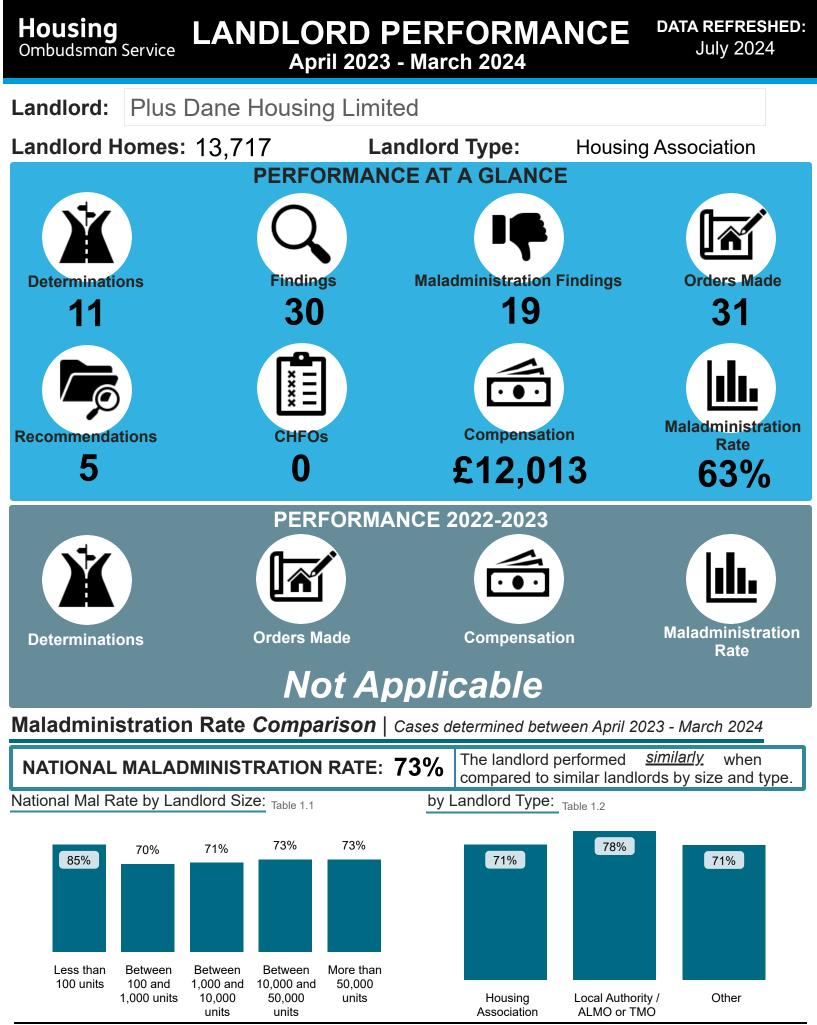

## Housing Ombudsman Service

# LANDLORD PERFORMANCE REPORT

2023/2024

**Plus Dane Housing Limited** 

Plus Dane Housing Limited



Housing Ombudsman

Page 1

## LANDLORD PERFORMANCE Plus Dane Housing Limited

DATA REFRESHED: July 2024

% Findings

3%

40%

20% 0%

17% 20%

0%

0%

Plus Dane Housing Limited

## Findings Comparison | Cases determined between April 2023 - March 2024

### National Performance by Landlord Size: Table 2.1

| Outcome  Severe Maladministration Maladministration Service failure Mediation Redress No maladministration Outside Jurisdiction | Less than | Between 100     | Between 1.000    | Between 10.000   | More than    | Total | Plus Dane Housing        |  |
|---------------------------------------------------------------------------------------------------------------------------------|-----------|-----------------|------------------|------------------|--------------|-------|----------------