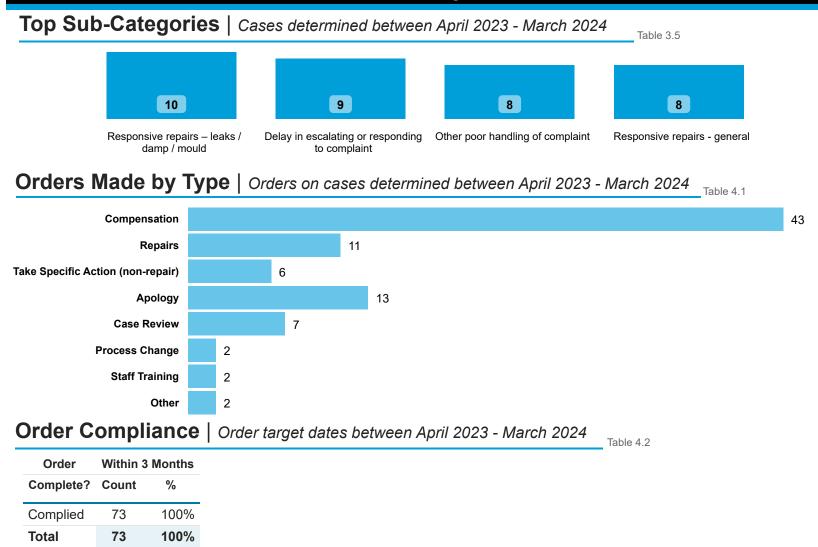

#### Findings by Sub-Category | Cases Determined between April 2023 - March 2024 Table 3.4

Highlighted Service Delivery Sub-Categories only:

| Sub-Category                                         | Severe<br>Maladministration | Maladministration | Service<br>failure | Mediation | Redress | No<br>maladministration | Outside<br>Jurisdiction | Withdrawn | Total<br>▼ |
|------------------------------------------------------|-----------------------------|-------------------|--------------------|-----------|---------|-------------------------|-------------------------|-----------|------------|
| Responsive repairs - general                         | 0                           | 3                 | 2                  | 0         | 1       | 2                       | 2                       | 0         | 10         |
| Responsive repairs – leaks / damp / mould            | 4                           | 4                 | 1                  | 0         | 1       | 0                       | 0                       | 0         | 10         |
| Noise                                                | 0                           | 2                 | 1                  | 0         | 1       | 1                       | 1                       | 0         | 6          |
| Service charges –<br>amount or account<br>management | 0                           | 2                 | 0                  | 0         | 0       | 0                       | 1                       | 0         | 3          |
| Asbestos                                             | 0                           | 1                 | 0                  | 0         | 0       | 0                       | 0                       | 0         | 1          |
| Gas inspections and safety                           | 0                           | 0                 | 0                  | 0         | 0       | 1                       | 0                       | 0         | 1          |
| Responsive repairs – heating and hot water           | 0                           | 0                 | 0                  | 0         | 0       | 1                       | 0                       | 0         | 1          |
| Staff conduct                                        | 0                           | 0                 | 0                  | 0         | 0       | 1                       | 0                       | 0         | 1          |
| Total                                                | 4                           | 12                | 4                  | 0         | 3       | 6                       | 4                       | 0         | 33         |