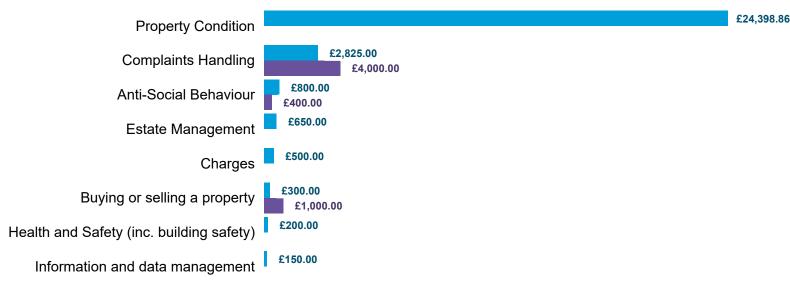

# Landlord Findings by Category | Cases determined between April 2023 - March 2024 Table 2.3

| Category                                 | Severe<br>Maladministration | Maladministration | Service<br>failure | Mediation | Redress | No<br>maladministration | Outside<br>Jurisdiction | Withdrawn | Total<br>▼ |
|------------------------------------------|-----------------------------|-------------------|--------------------|-----------|---------|-------------------------|-------------------------|-----------|------------|
| Property Condition                       | 4                           | 10                | 3                  | 0         | 4       | 4                       | 2                       | 0         | 27         |
| Complaints Handling                      | 1                           | 10                | 6                  | 0         | 1       | 1                       | 0                       | 0         | 19         |
| Anti-Social Behaviour                    | 0                           | 3                 | 1                  | 0         | 3       | 5                       | 2                       | 0         | 14         |
| Moving to a Property                     | 0                           | 0                 | 0                  | 0         | 1       | 3                       | 1                       | 0         | 5          |
| Charges                                  | 0                           | 2                 | 0                  | 0         | 0       | 0                       | 1                       | 0         | 3          |
| Estate Management                        | 0                           | 2                 | 0                  | 0         | 0       | 1                       | 0                       | 0         | 3          |
| Information and data management          | 0                           | 2                 | 1                  | 0         | 0       | 0                       | 0                       | 0         | 3          |
| Buying or selling a property             | 0                           | 1                 | 0                  | 1         | 0       | 0                       | 0                       | 0         | 2          |
| Health and Safety (inc. building safety) | 0                           | 1                 | 0                  | 0         | 0       | 1                       | 0                       | 0         | 2          |
| Occupancy Rights                         | 0                           | 0                 | 0                  | 0         | 0       | 0                       | 1                       | 0         | 1          |
| Staff                                    | 0                           | 0                 | 0                  | 0         | 0       | 1                       | 0                       | 0         | 1          |
| Total                                    | 5                           | 31                | 11                 | 1         | 9       | 16                      | 7                       | 0         | 80         |