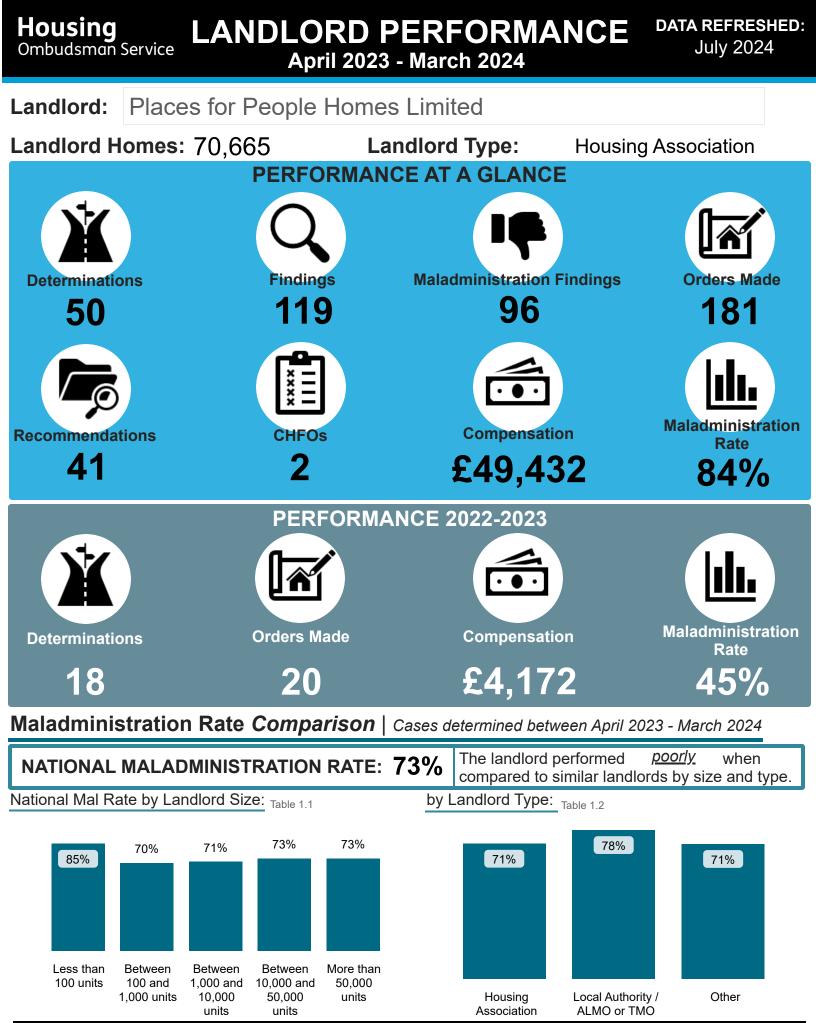

## LANDLORD PERFORMANCE Places for People Homes Limited

DATA REFRESHED: July 2024

% Findings

4%

53%

24%

0% 6%

**9%** 

## Findings Comparison | Cases determined between April 2023 - March 2024

### National Performance by Landlord Size: Table 2.1

| Outcome                  | Less than | Between 100     | Between 1,000    | Between 10,000   | More than    | Total | Places for People     |
|--------------------------|-----------|-----------------|------------------|------------------|--------------|-------|-----------------------|
|                          | 100 units | and 1,000 units | and 10,000 units | and 50,000 units | 50,000 units | Total | Outcome               |
| Severe Maladministration | 14%       | 6%              | 4%               | 8%               | 7%           | 7%    | Severe Maladministrat |
| Maladministration        | 35%       | 37%             | 41%              | 42%              | 43%          | 42%   | Maladministration     |
| Service failure          | 18%       | 19%             | 20%              | 18%              | 19%          | 19%   | Service failure       |
| Mediation                | 0%        | 0%              | 1%               | 1%               | 1%           | 1%    | Mediation             |
| Redress                  | 0%        | 5%              | 7%               | 8%               | 12%          | 9%    | Redress               |
| No maladministration     | 12%       | 21%             | 20%              | 15%              | 12%          | 15%   | No maladministration  |
| Outside Jurisdiction     | 22%       | 11%             | 8%               | 7%               | 5%           | 7%    | Outside Jurisdiction  |
| Withdrawn                | 0%        | 0%              | 0%               | 0%               | 0%           | 0%    | Withdrawn             |

#### National Performance by Landlord Type: Table 2.2

| Outcome                  | Housing Association | Local Authority / ALMO or TMO | Other | Total | Outcome                  | % Findings |
|--------------------------|---------------------|-------------------------------|-------|-------|--------------------------|------------|
| Severe Maladministration | 6%                  | 9%                            | 6%    | 7%    | Severe Maladministration | 4%         |
| Maladministration        | 41%                 | 45%                           | 36%   | 42%   | Maladministration        | 53%        |
| Service failure          | 19%                 | 18%                           | 21%   | 19%   | Service failure          | 24%        |
| Mediation                | 1%                  | 1%                            | 0%    | 1%    | Mediation                | 0%         |
| Redress                  | 12%                 | 4%                            | 5%    | 9%    | Redress                  | 6%         |
| No maladministration     | 15%                 | 15%                           | 21%   | 15%   | No maladministration     | 9%         |
| Outside Jurisdiction     | 6%                  | 9%                            | 11%   | 7%    | Outside Jurisdiction     | 4%         |
| Withdrawn                | 0%                  | 0%                            | 0%    | 0%    | Withdrawn                | 0%         |