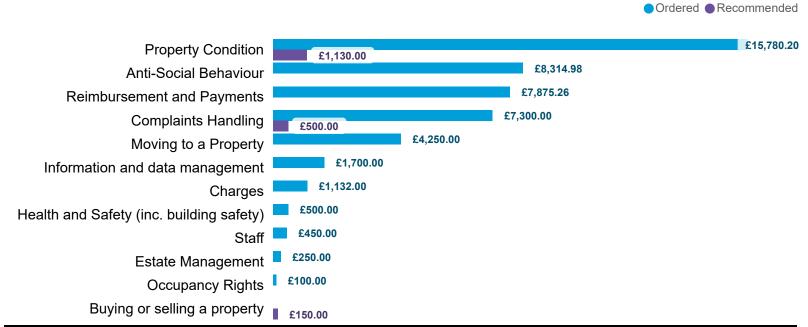

## **Compensation Ordered** | Cases Determined between April 2023 - March 2024

Table 5.1