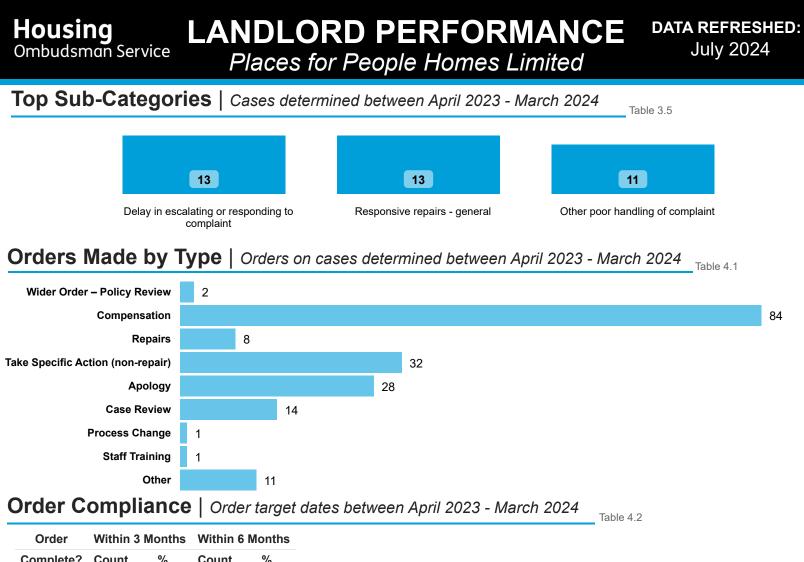

## Findings by Sub-Category | Cases Determined between April 2023 - March 2024 Table 3.4

Highlighted Service Delivery Sub-Categories only:

| Sub-Category                                         | Severe<br>Maladministration | Maladministration | Service<br>failure | Mediation | Redress | No<br>maladministration | Outside<br>Jurisdiction | Withdrawn | Total<br>T |
|------------------------------------------------------|-----------------------------|-------------------|--------------------|-----------|---------|-------------------------|-------------------------|-----------|------------|
| Responsive repairs -<br>general                      | 0                           | 9                 | 3                  | 0         | 0       | 1                       | 0                       | 0         | 13         |
| Responsive repairs –<br>leaks / damp / mould         | 1                           | 6                 | 2                  | 0         | 0       | 0                       | 0                       | 0         | 9          |
| Staff conduct                                        | 0                           | 2                 | 0                  | 0         | 0       | 2                       | 0                       | 0         | 4          |
| Service charges –<br>amount or account<br>management | 0                           | 2                 | 0                  | 0         | 0       | 1                       | 0                       | 0         | 3          |
| Decants (temp. or permanent)                         | 0                           | 0                 | 0                  | 0         | 1       | 1                       | 0                       | 0         | 2          |
| Asbestos                                             | 0                           | 0                 | 1                  | 0         | 0       | 0                       | 0                       | 0         | 1          |
| Gas inspections and safety                           | 0                           | 0                 | 0                  | 0         | 1       | 0                       | 0                       | 0         | 1          |
| Noise                                                | 0                           | 1                 | 0                  | 0         | 0       | 0                       | 0                       | 0         | 1          |
| Pest control (within property)                       | 0                           | 1                 | 0                  | 0         | 0       | 0                       | 0                       | 0         | 1          |
| Responsive repairs –<br>heating and hot water        | 0                           | 0                 | 0                  | 0         | 1       | 0                       | 0                       | 0         | 1          |
| Structural safety                                    | 0                           | 1                 | 0                  | 0         | 0       | 0                       | 0                       |           | 1          |
| Total                                                | 1                           | 22                | 6                  | 0         | 3       | 5                       | 0                       | 0         | 37         |

| Order     | Within 3 | Months | Within 6 | Months |
|-----------|----------|--------|----------|--------|
| Complete? | Count    | %      | Count    | %      |
| Complied  | 173      | 99%    | 2        | 1%     |
| Total     | 173      | 99%    | 2        | 1%     |