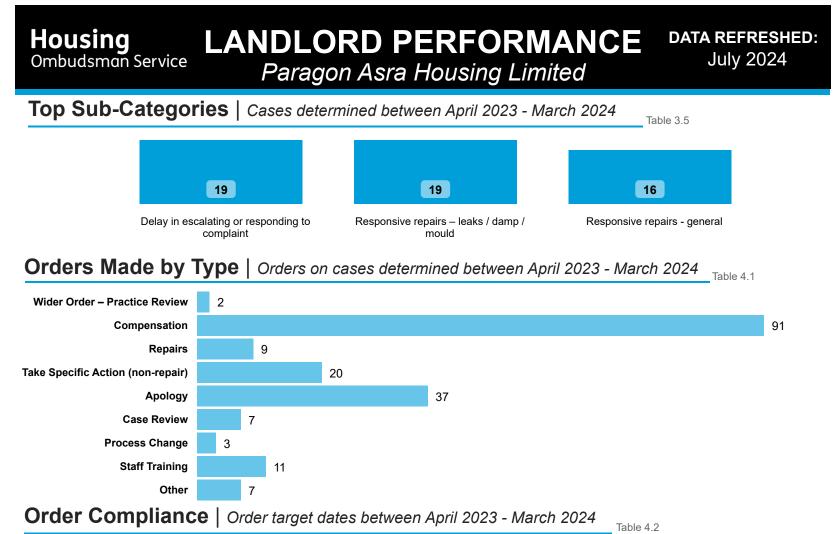

## LANDLORD PERFORMANCE Paragon Asra Housing Limited

## Findings by Category Comparison | Cases determined between April 2023 - March 2024

| Fop Categories fo     | r Paragon Asra Housi | ng Limited                   |                              | Table 3. |
|-----------------------|----------------------|------------------------------|------------------------------|----------|
| Category              | # Landlord Findings  | % Landlord Maladministration | % National Maladministration |          |
| Property Condition    | 45                   | 80%                          | 73%                          |          |
| Complaints Handling   | 38                   | 92%                          | 84%                          |          |
| Anti-Social Behaviour | 10                   | 60%                          | 68%                          |          |

## Findings by Sub-Category | Cases Determined between April 2023 - March 2024 Table 3.4

Highlighted Service Delivery Sub-Categories only:

| Sub-Category                                  | Severe<br>Maladministration | Maladministration | Service<br>failure | Mediation | Redress | No<br>maladministration | Outside<br>Jurisdiction | Withdrawn | Total |
|-----------------------------------------------|-----------------------------|-------------------|--------------------|-----------|---------|-------------------------|-------------------------|-----------|-------|
| Responsive repairs –<br>leaks / damp / mould  | 1                           | 13                | 2                  | 0         | 2       | 1                       | 1                       | 0         | 20    |
| Responsive repairs -<br>general               | 1                           | 6                 | 5                  | 1         | 1       | 2                       | 3                       | 0         | 19    |
| Staff conduct                                 | 0                           | 3                 | 1                  | 0         | 0       | 1                       | 1                       | 0         | 6     |
| Noise                                         | 0                           | 1                 | 1                  | 0         | 0       | 2                       | 0                       | 0         | 4     |
| Responsive repairs –<br>heating and hot water | 0                           | 2                 | 0                  | 0         | 0       | 0                       | 0                       | 0         | 2     |
| Communal areas – pest control                 |                             | 1                 | 0                  | 0         | 0       | 0                       | 0                       |           | 1     |
| Decants (temp. or permanent)                  | 0                           | 1                 | 0                  | 0         | 0       | 0                       | 0                       | 0         | 1     |
| Electrical safety                             | 0                           | 0                 | 0                  | 0         | 0       | 1                       | 0                       |           | 1     |
| Fire Safety                                   | 1                           | 0                 | 0                  | 0         | 0       | 0                       | 0                       | 0         | 1     |
| Gas inspections and safety                    | 0                           | 0                 | 1                  | 0         | 0       | 0                       | 0                       | 0         | 1     |
| Total                                         | 3                           | 27                | 10                 | 1         | 3       | 7                       | 5                       | 0         | 56    |

| Order     | Within 3 Months |            | Within 6 | Within 6 Months |  |  |
|-----------|-----------------|------------|----------|-----------------|--|--|
| Complete? | Count           | %          | Count    | %               |  |  |
| Complied  | 186             | 99%        | 1        | 1%              |  |  |
| Total     | 186             | <b>99%</b> | 1        | 1%              |  |  |