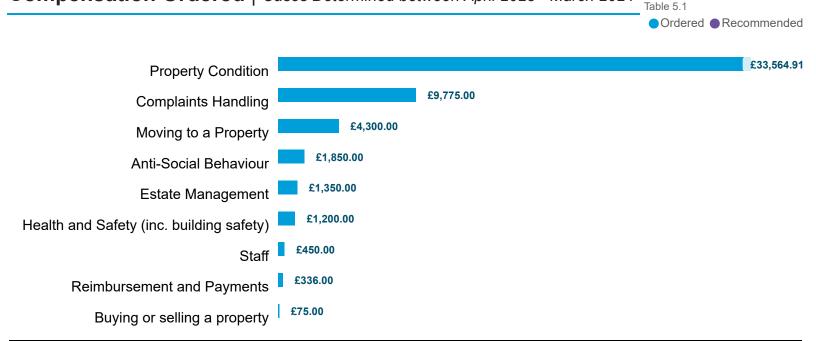

| 0         | 0       | 0                       | 0                       | 0         | 1     |
| Total                                         | 3                           | 27                | 10                 | 1         | 3       | 7                       | 5                       | 0         | 56    |



| Order     | Within 3 Months |            | Within 6 | Within 6 Months |  |  |
|-----------|-----------------|------------|----------|-----------------|--|--|
| Complete? | Count           | %          | Count    | %               |  |  |
| Complied  | 186             | 99%        | 1        | 1%              |  |  |
| Total     | 186             | <b>99%</b> | 1        | 1%              |  |  |

## **Compensation Ordered** | Cases Determined between April 2023 - March 2024