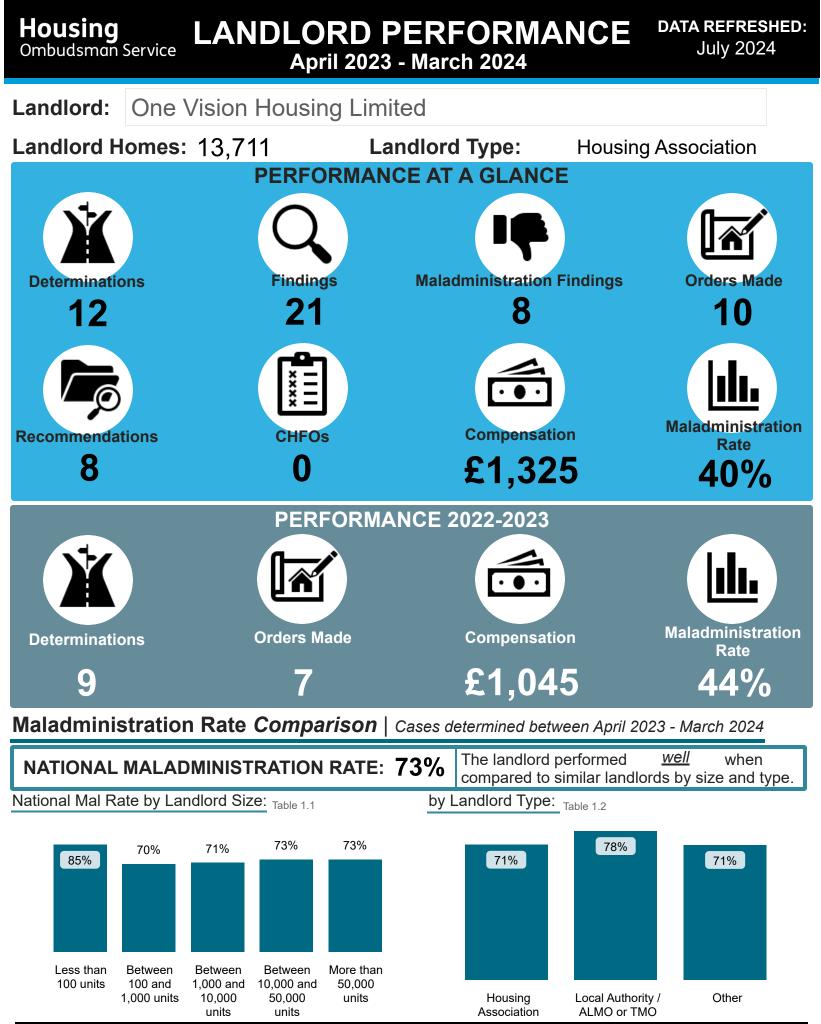

Orders Made by Type | Orders on cases determined between April 2023 - March 2024

### Order Compliance | Order target dates between April 2023 - March 2024

| Order     | Within 3 Months |      |  |  |  |
|-----------|-----------------|------|--|--|--|
| Complete? | Count           | %    |  |  |  |
| Complied  | 10              | 100% |  |  |  |
| Total     | 10              | 100% |  |  |  |