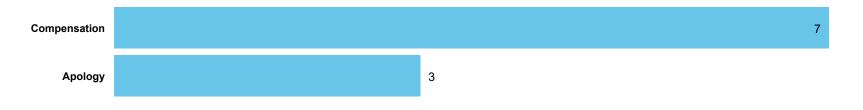

| 0         | 8          |

Housing LANDLORD PERFORMANCE DATA REFRESHED: July 2024 Ombudsman Service One Vision Housing Limited **Top Sub-Categories** | Cases determined between April 2023 - March 2024 Table 3.5 3 2 1 1 1 1 1 1 1 1 1 1 1 1 1 1 1 Resp... Transfer Aids Com... Condi... Contact Decants Delay in Noise Other Other Parking Perso... Reim... Staff Rent Service repairs - Applic... and of restric... (temp. escal... ASB (e.g. of costs charges conduct areas poor (inc. handling general adapt... repairs property haras... incurred ground or or upon perma... respo... of 1 by rent) – amount discri... resident amount letting to compl... or (e.g. compl... account or void account mana... works) mana...

Orders Made by Type | Orders on cases determined between April 2023 - March 2024



### Order Compliance | Order target dates between April 2023 - March 2024

| Order     | Within 3 Months |      |  |  |  |
|-----------|-----------------|------|--|--|--|
| Complete? | Count           | %    |  |  |  |
| Complied  | 10              | 100% |  |  |  |
| Total     | 10              | 100% |  |  |  |

#### Compensation Ordered | Cases Determined between April 2023 - March 2024