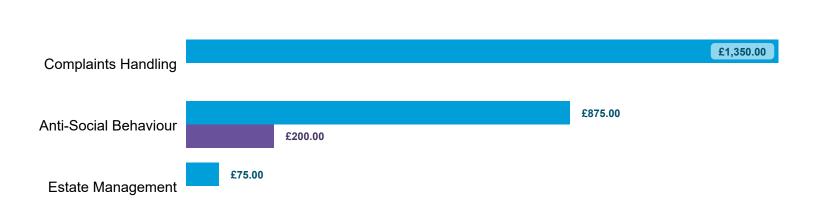

Compensation Ordered | Cases Determined between April 2023 - March 2024

OrderedRecommended