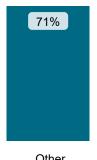

National Mal Rate by Landlord Size: Table 1.1

73%

by Landlord Type: Table 1.2

Local Authority / Housing ALMO or TMO Association

Other

#### National Performance by Landlord Type: Table 2.2

| Outcome                  | Housing Association | Local Authority / ALMO or TMO | Other | Total |
|--------------------------|---------------------|-------------------------------|-------|-------|
| Severe Maladministration | 6%                  | 9%                            | 6%    | 7%    |
| Maladministration        | 41%                 | 45%                           | 36%   | 42%   |
| Service failure          | 19%                 | 18%                           | 21%   | 19%   |
| Mediation                | 1%                  | 1%                            | 0%    | 1%    |
| Redress                  | 12%                 | 4%                            | 5%    | 9%    |
| No maladministration     | 15%                 | 15%                           | 21%   | 15%   |
| Outside Jurisdiction     | 6%                  | 9%                            | 11%   | 7%    |
| Withdrawn                | 0%                  | 0%                            | 0%    | 0%    |