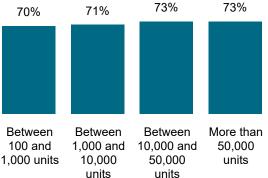

# Not Applicable

Maladministration Rate Comparison | Cases determined between April 2023 - March 2024

NATIONAL MALADMINISTRATION RATE: 73%

<u>similarly</u> The landlord performed compared to similar landlords by size and type.

National Mal Rate by Landlord Size: Table 1.1

73%

by Landlord Type: Table 1.2

Local Authority / Housing ALMO or TMO Association

Other

#### Findings Comparison | Cases determined between April 2023 - March 2024

National Performance by Landlord Size: Table 2.1

| Outcome                  | Less than<br>100 units | Between 100 and 1,000 units | Between 1,000<br>and 10,000 units | Between 10,000<br>and 50,000 units | More than 50,000 units | Total |
|--------------------------|------------------------|-----------------------------|-----------------------------------|------------------------------------|------------------------|-------|
| Severe Maladministration | 14%                    | 6%                          | 4%                                | 8%                                 | 7%                     | 7%    |
| Maladministration        | 35%                    | 37%                         | 41%                               | 42%                                | 43%                    | 42%   |
| Service failure          | 18%                    | 19%                         | 20%                               | 18%                                | 19%                    | 19%   |
| Mediation                | 0%                     | 0%                          | 1%                                | 1%                                 | 1%                     | 1%    |
| Redress                  | 0%                     | 5%                          | 7%                                | 8%                                 | 12%                    | 9%    |
| No maladministration     | 12%                    | 21%                         | 20%                               | 15%                                | 12%                    | 15%   |
| Outside Jurisdiction     | 22%                    | 11%                         | 8%                                | 7%                                 | 5%                     | 7%    |
| Withdrawn                | 0%                     | 0%                          | 0%                                | 0%                                 | 0%                     | 0%    |