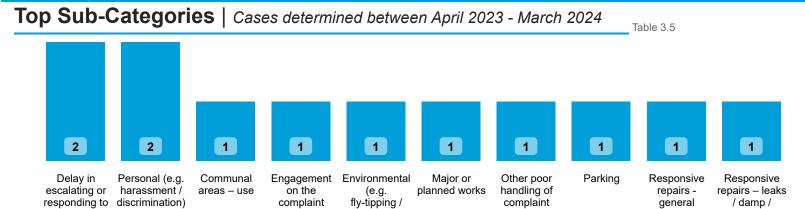

### Findings by Sub-Category | Cases Determined between April 2023 - March 2024 Table 3.4

Highlighted Service Delivery Sub-Categories only:

| Sub-Category                                 | Severe<br>Maladministration | Maladministration | Service<br>failure | Mediation | Redress | No<br>maladministration | Outside<br>Jurisdiction | Withdrawn | Total<br>▼ |
|----------------------------------------------|-----------------------------|-------------------|--------------------|-----------|---------|-------------------------|-------------------------|-----------|------------|
| Responsive repairs –<br>leaks / damp / mould | 0                           | 1                 | 0                  | 0         | 0       | 0                       | 1                       | 0         | 2          |
| Responsive repairs - general                 | 0                           | 0                 | 0                  | 0         | 0       | 1                       | 0                       | 0         | 1          |
| Total                                        | 0                           | 1                 | 0                  | 0         | 0       | 1                       | 1                       | 0         | 3          |