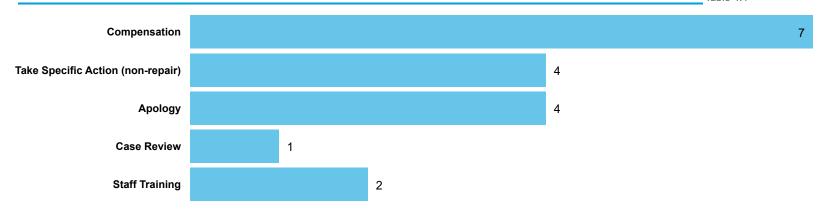

## LANDLORD PERFORMANCE

**DATA REFRESHED:** July 2024

Octavia Housing

Orders Made by Type | Orders on cases determined between April 2023 - March 2024

graffiti)

mould

Order Compliance | Order target dates between April 2023 - March 2024