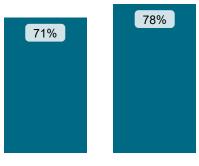

National Mal Rate by Landlord Size: Table 1.1

73%

by Landlord Type: Table 1.2

Local Authority / Housing ALMO or TMO Association

Other

#### National Performance by Landlord Type: Table 2.2

| Outcome                  | Housing Association | Local Authority / ALMO or TMO | Other | Total |
|--------------------------|---------------------|-------------------------------|-------|-------|
| Severe Maladministration | 6%                  | 9%                            | 6%    | 7%    |
| Maladministration        | 41%                 | 45%                           | 36%   | 42%   |
| Service failure          | 19%                 | 18%                           | 21%   | 19%   |
| Mediation                | 1%                  | 1%                            | 0%    | 1%    |
| Redress                  | 12%                 | 4%                            | 5%    | 9%    |
| No maladministration     | 15%                 | 15%                           | 21%   | 15%   |
| Outside Jurisdiction     | 6%                  | 9%                            | 11%   | 7%    |
| Withdrawn                | 0%                  | 0%                            | 0%    | 0%    |