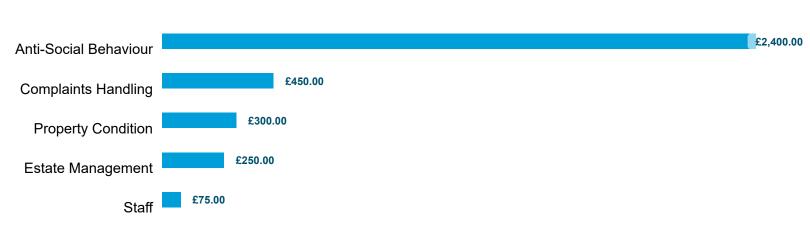

1          |
| Total                                     | 0                           | 1                 | 2               | 0         | 0       | 1                       | 1                       | 0         | 5          |

# LANDLORD PERFORMANCE

DATA REFRESHED: July 2024

Ocean Housing Group Limited



Orders Made by Type | Orders on cases determined between April 2023 - March 2024 Table 4.1



Order Compliance | Order target dates between April 2023 - March 2024 Table 4.2

| Order     | Within 3 Months |      |  |  |  |
|-----------|-----------------|------|--|--|--|
| Complete? | Count           | %    |  |  |  |
| Complied  | 20              | 100% |  |  |  |
| Total     | 20              | 100% |  |  |  |

Compensation Ordered | Cases Determined between April 2023 - March 2024