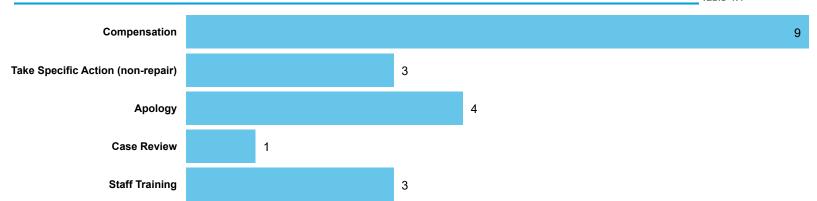

# LANDLORD PERFORMANCE

DATA REFRESHED: July 2024

Ocean Housing Group Limited

Orders Made by Type | Orders on cases determined between April 2023 - March 2024 Table 4.1

Order Compliance | Order target dates between April 2023 - March 2024 Table 4.2