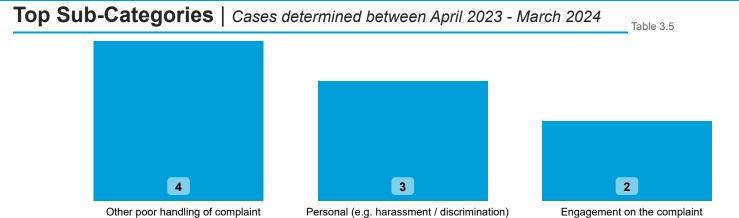

### Findings by Sub-Category | Cases Determined between April 2023 - March 2024 Table 3.4

Highlighted Service Delivery Sub-Categories only:

| Sub-Category                              | Severe<br>Maladministration | Maladministration | Service failure | Mediation | Redress | No<br>maladministration | Outside<br>Jurisdiction | Withdrawn | Total<br>▼ |
|-------------------------------------------|-----------------------------|-------------------|-----------------|-----------|---------|-------------------------|-------------------------|-----------|------------|
| Noise                                     | 0                           | 1                 | 0               | 0         | 0       | 0                       | 1                       | 0         | 2          |
| Responsive repairs - general              | 0                           | 0                 | 1               | 0         | 0       | 0                       | 0                       | 0         | 1          |
| Responsive repairs – leaks / damp / mould | 0                           | 0                 | 0               | 0         | 0       | 1                       | 0                       | 0         | 1          |
| Staff conduct                             | 0                           | 0                 | 1               | 0         | 0       | 0                       | 0                       | 0         | 1          |
| Total                                     | 0                           | 1                 | 2               | 0         | 0       | 1                       | 1                       | 0         | 5          |