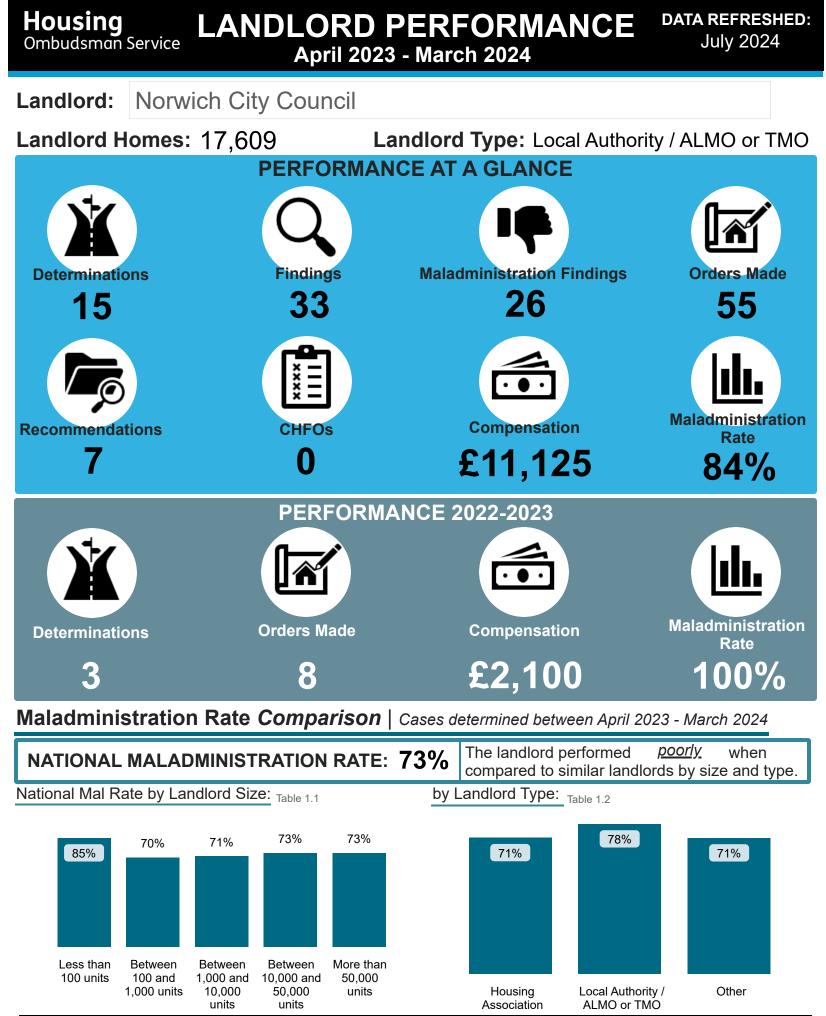

# LANDLORD PERFORMANCE Norwich City Council

DATA REFRESHED: July 2024

% Findings

15%

42%

21% 0%

0% 15%

6%

## Findings Comparison | Cases determined between April 2023 - March 2024

#### National Performance by Landlord Size: Table 2.1

| Outcome                  | Less than | Between 100     | Between 1.000    | Between 10.000   | More than    | Total | Norwich City Col         |
|--------------------------|-----------|-----------------|------------------|------------------|--------------|-------|--------------------------|
|                          | 100 units | and 1,000 units | and 10,000 units | and 50,000 units | 50,000 units | Total | Outcome                  |
| Severe Maladministration | 14%       | 6%              | 4%               | 8%               | 7%           | 7%    | Severe Maladministration |
| Maladministration        | 35%       | 37%             | 41%              | 42%              | 43%          | 42%   | Maladministration        |
| Service failure          | 18%       | 19%             | 20%              | 18%              | 19%          | 19%   | Service failure          |
| Mediation                | 0%        | 0%              | 1%               | 1%               | 1%           | 1%    | Mediation                |
| Redress                  | 0%        | 5%              | 7%               | 8%               | 12%          | 9%    | Redress                  |
| No maladministration     | 12%       | 21%             | 20%              | 15%              | 12%          | 15%   | No maladministration     |
| Outside Jurisdiction     | 22%       | 11%             | 8%               | 7%               | 5%           | 7%    | Outside Jurisdiction     |
| Withdrawn                | 0%        | 0%              | 0%               | 0%               | 0%           | 0%    | Withdrawn                |
|                          |           |                 |                  |                  |              |       |                          |

#### National Performance by Landlord Type: Table 2.2

| Outcome                  | Housing Association | Local Authority / ALMO or TMO Other |     | Total | Outcome                  | % Findings |
|--------------------------|---------------------|-------------------------------------|-----|-------|--------------------------|------------|
| Severe Maladministration | 6%                  | 9%                                  | 6%  | 7%    | Severe Maladministration | 15%        |
| Maladministration        | 41%                 | 45%                                 | 36% | 42%   | Maladministration        | 42%        |
| Service failure          | 19%                 | 18%                                 | 21% | 19%   | Service failure          | 21%        |
| Mediation                | 1%                  | 1%                                  | 0%  | 1%    | Mediation                | 0%         |
| Redress                  | 12%                 | 4%                                  | 5%  | 9%    | Redress                  | 0%         |
| No maladministration     | 15%                 | 15%                                 | 21% | 15%   | No maladministration     | 15%        |
| Outside Jurisdiction     | 6%                  | 9%                                  | 11% | 7%    | Outside Jurisdiction     | 6%         |
| Withdrawn                | 0%                  | 0%                                  | 0%  | 0%    | Withdrawn                | 0%         |