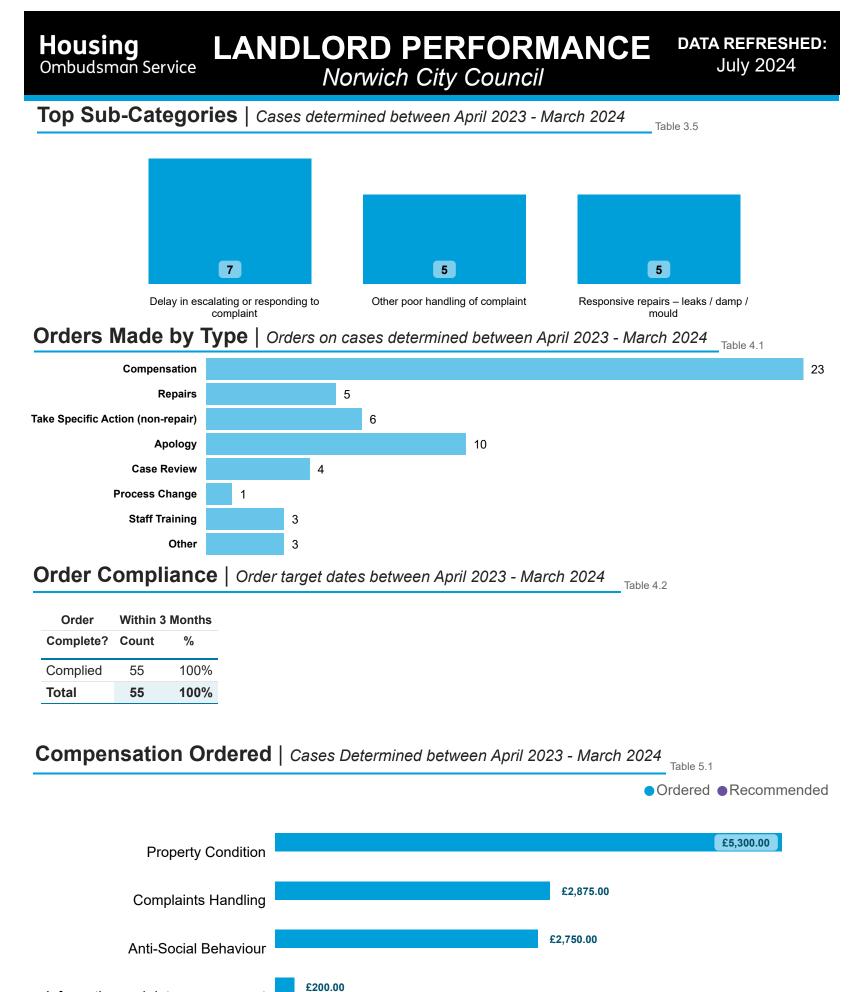

# Landlord Findings by Category | Cases determined between April 2023 - March 2024

| Category                        | Severe<br>Maladministration | Maladministration | Service<br>failure | Mediation | Redress | No<br>maladministration | Outside<br>Jurisdiction | Withdrawn | Total<br>▼ |
|---------------------------------|-----------------------------|-------------------|--------------------|-----------|---------|-------------------------|-------------------------|-----------|------------|
| Complaints Handling             | 0                           | 8                 | 3                  | 0         | 0       | 1                       | 0                       | 0         | 12         |
| Property Condition              | 4                           | 3                 | 1                  | 0         | 0       | 3                       | 0                       | 0         | 11         |
| Anti-Social Behaviour           | 1                           | 2                 | 3                  | 0         | 0       | 1                       | 0                       | 0         | 7          |
| Information and data management | 0                           | 1                 | 0                  | 0         | 0       | 0                       | 1                       | 0         | 2          |
| Buying or selling a property    | 0                           | 0                 | 0                  | 0         | 0       | 0                       | 1                       | 0         | 1          |
| Total                           | 5                           | 14                | 7                  | 0         | 0       | 5                       | 2                       | 0         | 33         |

#### Findings by Category Comparison | Cases determined between April 2023 - March 2024

| Top Categories for Norwich City Council |                     |                              |                              |  |  |  |  |  |
|-----------------------------------------|---------------------|------------------------------|------------------------------|--|--|--|--|--|
| Category                                | # Landlord Findings | % Landlord Maladministration | % National Maladministration |  |  |  |  |  |
| Complaints Handling                     | 12                  | 92%                          | 84%                          |  |  |  |  |  |
| Property Condition                      | 11                  | 73%                          | 73%                          |  |  |  |  |  |
| Anti-Social Behaviour                   | 7                   | 86%                          | 68%                          |  |  |  |  |  |
|                                         |                     |                              |                              |  |  |  |  |  |

### National Maladministration Rate by Landlord Size: Table 3.2

| Category              | Less than<br>100 units | Between 100<br>and 1,000 units | Between 1,000<br>and 10,000 units | Between 10,000<br>and 50,000 units | More than 50,000 units | % Landlord<br>Maladministration |
|-----------------------|------------------------|--------------------------------|-----------------------------------|------------------------------------|------------------------|---------------------------------|
| Anti-Social Behaviour | 71%                    | 61%                            | 60%                               | 67%                                | 75%                    | 86%                             |
| Complaints Handling   | 100%                   | 87%                            | 87%                               | 86%                                | 81%                    | 92%                             |
| Property Condition    | 75%                    | 63%                            | 72%                               | 74%                                | 74%                    | 73%                             |

#### National Maladministration Rate by Landlord Type: Table 3.3

| Category              | Housing Association | Local Authority / ALMO or TMO | Other | % Landlord Maladministration |
|-----------------------|---------------------|-------------------------------|-------|------------------------------|
| Anti-Social Behaviour | 68%                 | 69%                           | 67%   | 86%                          |
| Complaints Handling   | 81%                 | 91%                           | 91%   | 92%                          |
| Property Condition    | 72%                 | 77%                           | 59%   | 73%                          |

# Findings by Sub-Category | Cases Determined between April 2023 - March 2024 Table 3.4

| Sub-Category                                 | Severe<br>Maladministration | Maladministration | Service<br>failure | Mediation | Redress | No<br>maladministration | Outside<br>Jurisdiction | Withdrawn | Total<br>▼ |
|----------------------------------------------|-----------------------------|-------------------|--------------------|-----------|---------|-------------------------|-------------------------|-----------|------------|
| Responsive repairs –<br>leaks / damp / mould | 3                           | 1                 | 1                  | 0         | 0       | 0                       | 0                       | 0         | 5          |
| Noise                                        | 0                           | 0                 | 3                  | 0         | 0       | 1                       | 0                       | 0         | 4          |
| Responsive repairs -<br>general              | 1                           | 2                 | 0                  | 0         | 0       | 1                       | 0                       | 0         | 4          |
| Total                                        | 4                           | 3                 | 4                  | 0         | 0       | 2                       | 0                       | 0         | 13         |