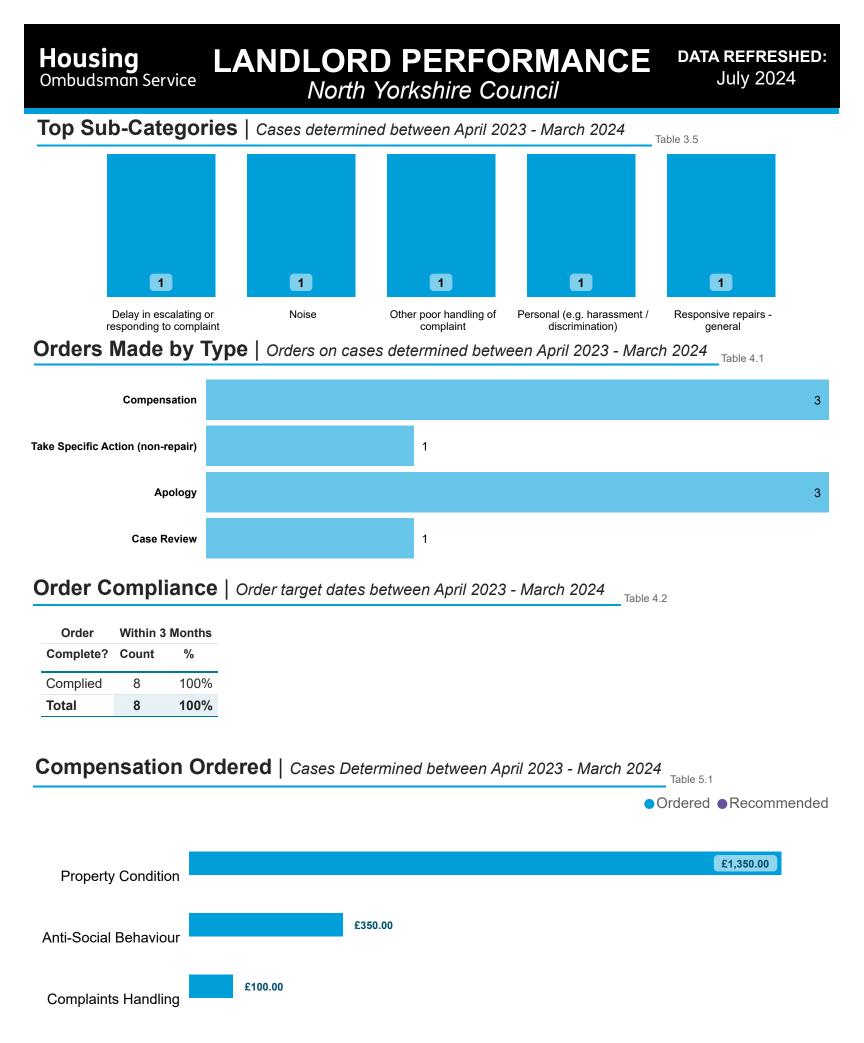

# Landlord Findings by Category | Cases determined between April 2023 - March 2024

| Category              | Severe<br>Maladministration | Maladministration | Service<br>failure | Mediation | Redress | No<br>maladministration | Outside<br>Jurisdiction | Withdrawn | Total<br>▼ |
|-----------------------|-----------------------------|-------------------|--------------------|-----------|---------|-------------------------|-------------------------|-----------|------------|
| Anti-Social Behaviour | 0                           | 1                 | 0                  | 0         | 1       | 0                       | 0                       | 0         | 2          |
| Complaints Handling   | 0                           | 1                 | 1                  | 0         | 0       | 0                       | 0                       | 0         | 2          |
| Property Condition    | 1                           | 0                 | 0                  | 0         | 0       | 0                       | 0                       | 0         | 1          |
| Total                 | 1                           | 2                 | 1                  | 0         | 1       | 0                       | 0                       | 0         | 5          |

# Findings by Sub-Category | Cases Determined between April 2023 - March 2024 Table 3.4

| Highlighted Service<br>Sub-Category | Severe            | egories <i>only</i> :<br>Maladministration | Service | Mediation | Redress | No                | Outside      | Withdrawn | Total |
|-------------------------------------|-------------------|--------------------------------------------|---------|-----------|---------|-------------------|--------------|-----------|-------|
|                                     | Maladministration |                                            | failure |           |         | maladministration | Jurisdiction |           | •     |
| Noise                               | 0                 | 0                                          | 0       | 0         | 1       | 0                 | 0            | 0         | 1     |
| Responsive repairs -<br>general     | 1                 | 0                                          | 0       | 0         | 0       | 0                 | 0            | 0         | 1     |
| Total                               | 1                 | 0                                          | 0       | 0         | 1       | 0                 | 0            | 0         | 2     |