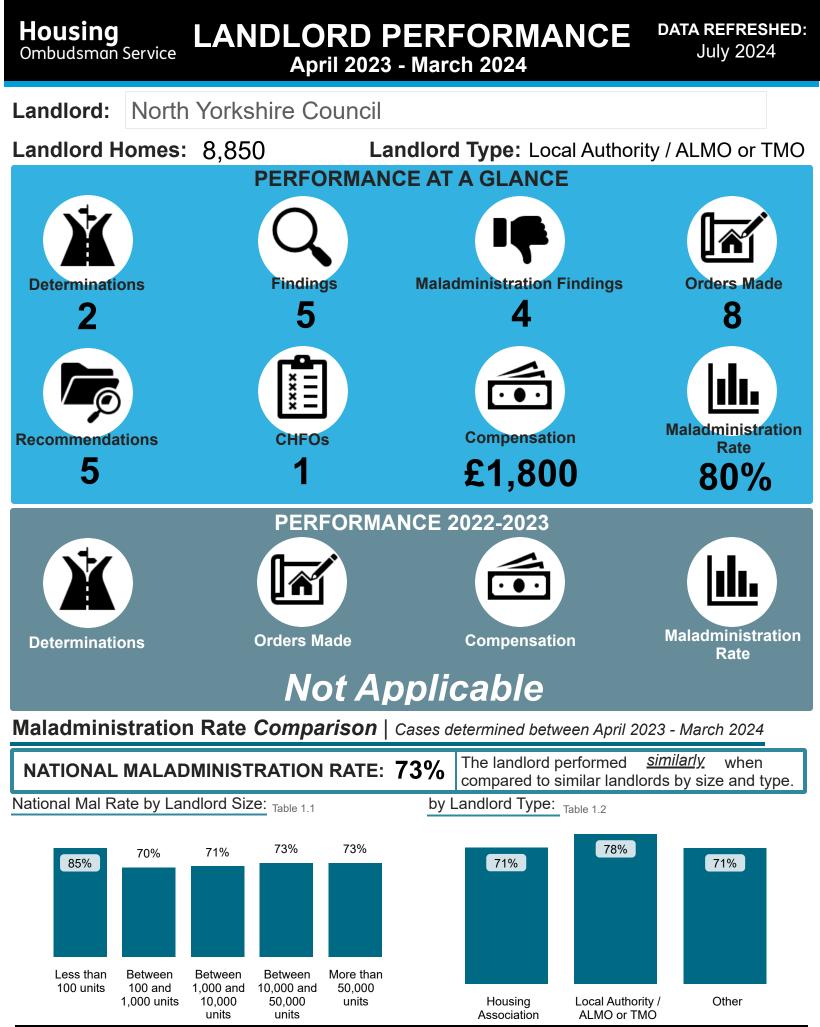

# Housing Ombudsman Service

# LANDLORD PERFORMANCE REPORT

2023/2024 North Yorkshire Council

North Yorkshire Council



Housing Ombudsman

Page 1

# LANDLORD PERFORMANCE North Yorkshire Council

DATA REFRESHED: July 2024

% Findings

20%

40%

20% 0%

20% 0%

0%

0%

### Findings Comparison | Cases determined between April 2023 - March 2024

#### National Performance by Landlord Size: Table 2.1

| Outcome                  | Less than | Between 100     | Between 1.000    | Between 10.000   | More than    | Total | North Yorkshire C        |  |
|--------------------------|-----------|-----------------|------------------|------------------|--------------|-------|--------------------------|--|
|                          | 100 units | and 1,000 units | and 10,000 units | and 50,000 units | 50,000 units | Total | Outcome                  |  |
| Severe Maladministration | 14%       | 6%              | 4%