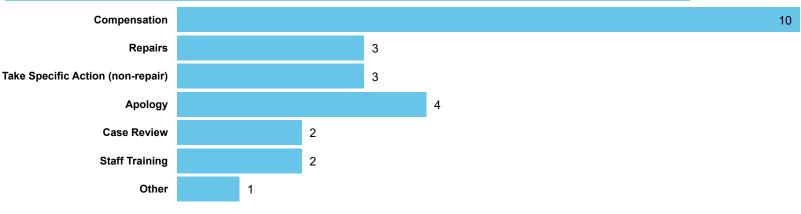

| 0       | 0                       | 0                       | 0         | 1          |
| Pest control (within property)               | 0                           | 0                     | 0                  | 0         | 0       | 0                       | 1                       | 0         | 1          |
| Total                                        | 1                           | 4                     | 0                  | 0         | 1       | 5                       | 3                       | 0         | 14         |

# LANDLORD PERFORMANCE North West Leicestershire District Council

DATA REFRESHED: July 2024

#### **Top Sub-Categories** | Cases determined between April 2023 - March 2024





## Orders Made by Type | Orders on cases determined between April 2023 - March 2024



#### Order Compliance | Order target dates between April 2023 - March 2024

| Order     | Within 3 Months |      |  |  |  |
|-----------|-----------------|------|--|--|--|
| Complete? | Count           | %    |  |  |  |
| Complied  | 25              | 100% |  |  |  |
| Total     | 25              | 100% |  |  |  |

# Compensation Ordered | Cases Determined between April 2023 - March 2024