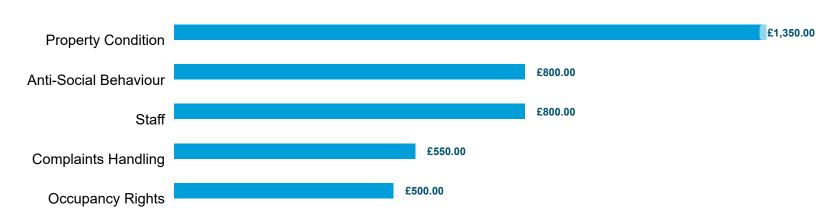

| 0                  | 0         | 1       | 5                       | 3                       | 0         | 14         |

# LANDLORD PERFORMANCE North West Leicestershire District Council

DATA REFRESHED: July 2024

#### **Top Sub-Categories** | Cases determined between April 2023 - March 2024





## Orders Made by Type | Orders on cases determined between April 2023 - March 2024



#### Order Compliance | Order target dates between April 2023 - March 2024

| Order     | Within 3 Months |      |  |  |  |
|-----------|-----------------|------|--|--|--|
| Complete? | Count           | %    |  |  |  |
| Complied  | 25              | 100% |  |  |  |
| Total     | 25              | 100% |  |  |  |

# Compensation Ordered | Cases Determined between April 2023 - March 2024