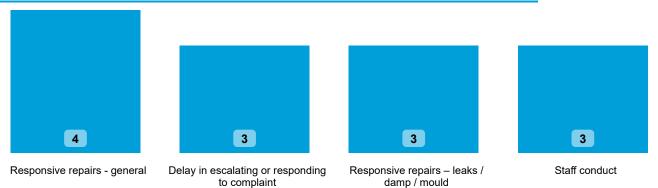

## Orders Made by Type | Orders on cases determined between April 2023 - March 2024