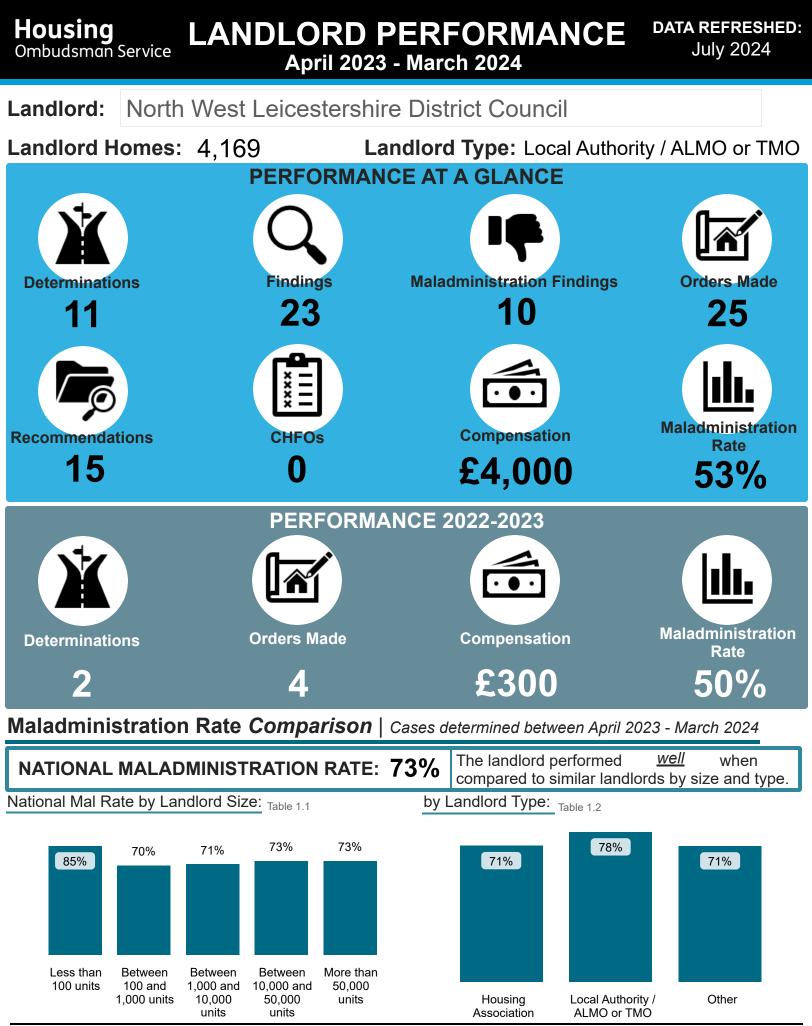

# Housing Ombudsman Service

# LANDLORD PERFORMANCE REPORT

# 2023/2024 North West Leicestershire District Council

North West Leicestershire District Council



Housing Ombudsman

Page 1

# LANDLORD PERFORMANCE North West Leicestershire District Council

DATA REFRESHED: July 2024

% Findings

4%

30%

**9%** 

0%

4%

35%

17%

0%

#### Findings Comparison | Cases determined between April 2023 - March 2024

#### National Performance by Landlord Size: Table 2.1

| Outcome                  | Less than | Between 100     | Between 1.000    | Between 10.000   | More than    | Total | North West Leicestersnire L |
|--------------------------|-----------|-----------------|------------------|------------------|--------------|-------|-----------------------------|
|                          | 100 units | and 1,000 units | and 10,000 units | and 50,000 units | 50,000 units | Total | Outcome                     |
| Severe Maladministration | 14%       | 6%