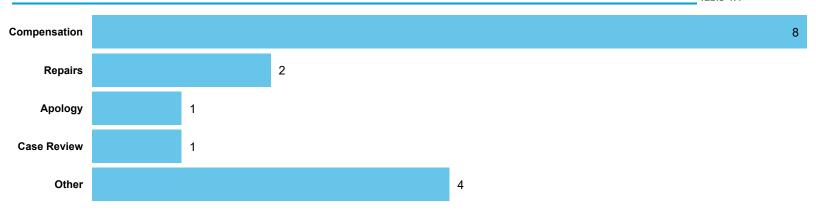

#### **Orders Made by Type** | Orders on cases determined between April 2023 - March 2024 Table 4.1