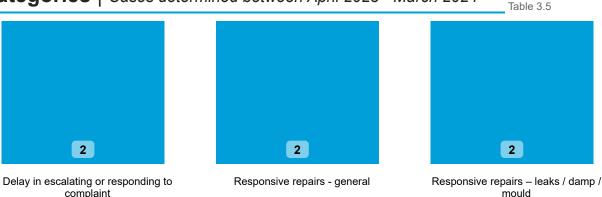

### Findings by Sub-Category | Cases Determined between April 2023 - March 2024 Table 3.4

| Sub-Category                                 | Severe<br>Maladministration | Maladministration | Service<br>failure | Mediation | Redress | No<br>maladministration | Outside<br>Jurisdiction | Withdrawn | Total<br>▼ |
|----------------------------------------------|-----------------------------|-------------------|--------------------|-----------|---------|-------------------------|-------------------------|-----------|------------|
| Responsive repairs -<br>general              | 0                           | 2                 | 0                  | 0         | 0       | 0                       | 0                       | 0         | 2          |
| Responsive repairs –<br>leaks / damp / mould | 0                           | 2                 | 0                  | 0         | 0       | 0                       | 0                       | 0         | 2          |
| Asbestos                                     | 1                           | 0                 | 0                  | 0         | 0       | 0                       | 0                       | 0         | 1          |
| Total                                        | 1                           | 4                 | 0                  | 0         | 0       | 0                       | 0                       | 0         | 5          |

complaint