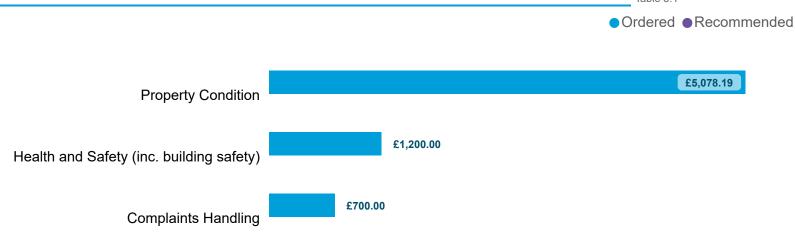

#### **Compensation Ordered** | Cases Determined between April 2023 - March 2024 Table 5.1