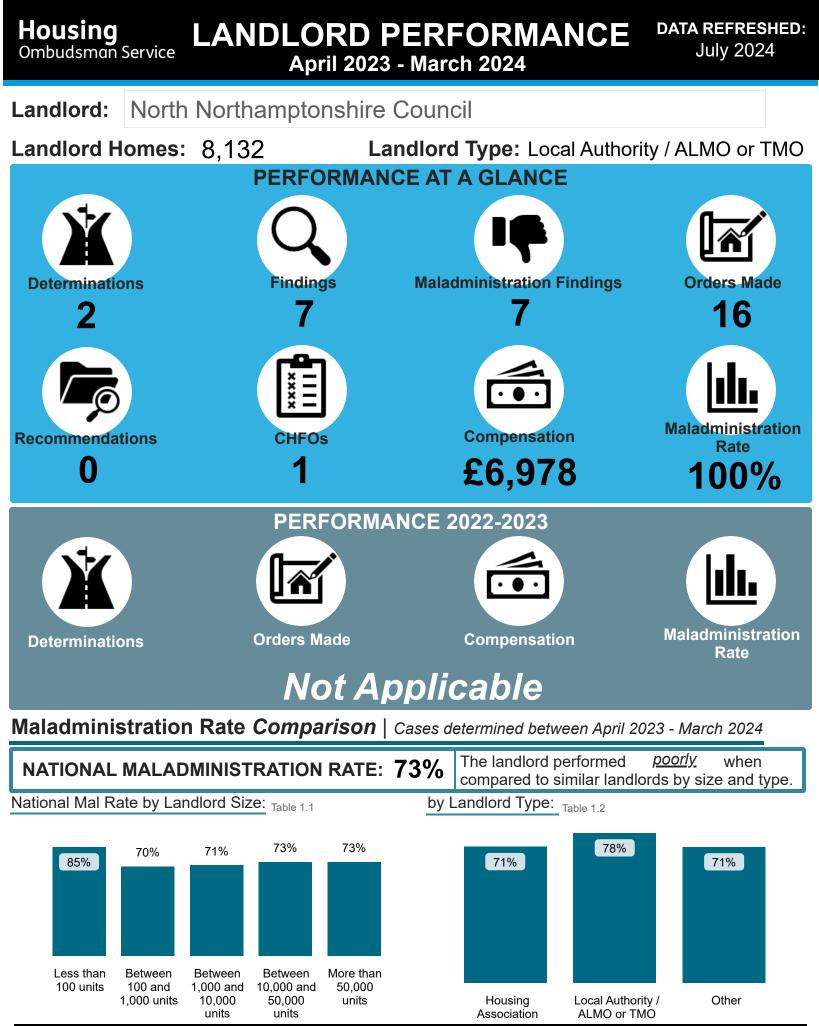

# LANDLORD PERFORMANCE North Northamptonshire Council

DATA REFRESHED: July 2024