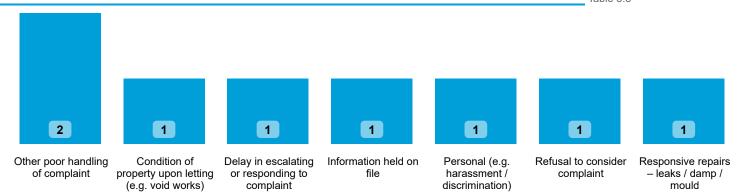

#### Findings by Sub-Category | Cases Determined between April 2023 - March 2024 Table 3.4

Highlighted Service Delivery Sub-Categories only:

|      | Sub-Category                          | Severe<br>Maladministration | Maladministration | Service<br>failure | Mediation | Redress | No<br>maladministration | Outside<br>Jurisdiction | Withdrawn | Total<br>▼ |
|------|---------------------------------------|-----------------------------|-------------------|--------------------|-----------|---------|-------------------------|-------------------------|-----------|------------|
|      | ponsive repairs –<br>s / damp / mould | 0                           | 1                 | 0                  | 0         | 0       | 0                       | 0                       | 0         | 1          |
| Tota | al                                    | 0                           | 1                 | 0                  | 0         | 0       | 0                       | 0                       | 0         | 1          |

# LANDLORD PERFORMANCE

July 2024

**DATA REFRESHED:** 

North Kesteven District Council

Top Sub-Categories | Cases determined between April 2023 - March 2024

Table 3.5

Orders Made by Type | Orders on cases determined between April 2023 - March 2024