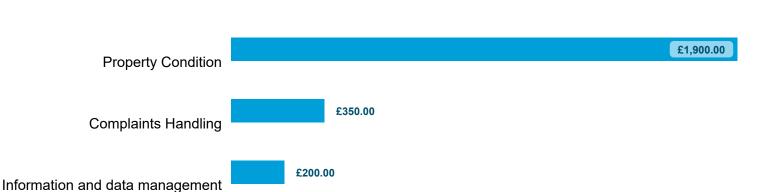

Compensation Ordered | Cases Determined between April 2023 - March 2024

OrderedRecommended