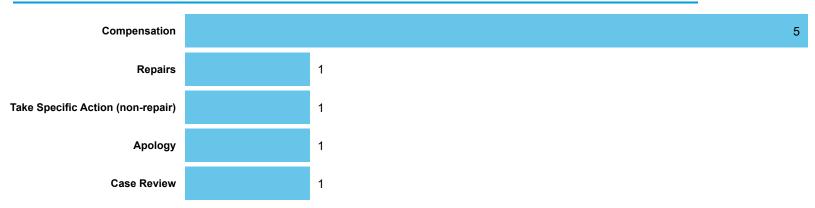

# LANDLORD PERFORMANCE

July 2024

**DATA REFRESHED:** 

North Kesteven District Council

Top Sub-Categories | Cases determined between April 2023 - March 2024

Table 3.5

Orders Made by Type | Orders on cases determined between April 2023 - March 2024

Table 4.1

Order Compliance | Order target dates between April 2023 - March 2024 Table 4.2

| Order     | Within 3 Months |      |  |  |  |
|-----------|-----------------|------|--|--|--|
| Complete? | Count           | %    |  |  |  |
| Complied  | 9               | 100% |  |  |  |
| Total     | 9               | 100% |  |  |  |