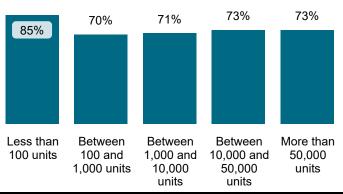

# Not Applicable

Maladministration Rate Comparison | Cases determined between April 2023 - March 2024

NATIONAL MALADMINISTRATION RATE: 73%

The landlord performed <u>similarly</u> when compared to similar landlords by size and type.

National Mal Rate by Landlord Size: Table 1.1

by Landlord Type: Table 1.2

Association

ALMO or TMO

Local Authority / Other

#### Findings Comparison | Cases determined between April 2023 - March 2024

National Performance by Landlord Size: Table 2.1

| Outcome                  | Less than<br>100 units | Between 100 and 1,000 units | Between 1,000<br>and 10,000 units | Between 10,000<br>and 50,000 units | More than 50,000 units | Total |
|--------------------------|------------------------|-----------------------------|-----------------------------------|------------------------------------|------------------------|-------|
| Severe Maladministration | 14%                    | 6%                          | 4%                                | 8%                                 | 7%                     | 7%    |
| Maladministration        | 35%                    | 37%                         | 41%                               | 42%                                | 43%                    | 42%   |
| Service failure          | 18%                    | 19%                         | 20%                               | 18%                                | 19%                    | 19%   |
| Mediation                | 0%                     | 0%                          | 1%                                | 1%                                 | 1%                     | 1%    |
| Redress                  | 0%                     | 5%                          | 7%                                | 8%                                 | 12%                    | 9%    |
| No maladministration     | 12%                    | 21%                         | 20%                               | 15%                                | 12%                    | 15%   |
| Outside Jurisdiction     | 22%                    | 11%                         | 8%                                | 7%                                 | 5%                     | 7%    |
| Withdrawn                | 0%                     | 0%                          | 0%                                | 0%                                 | 0%                     | 0%    |