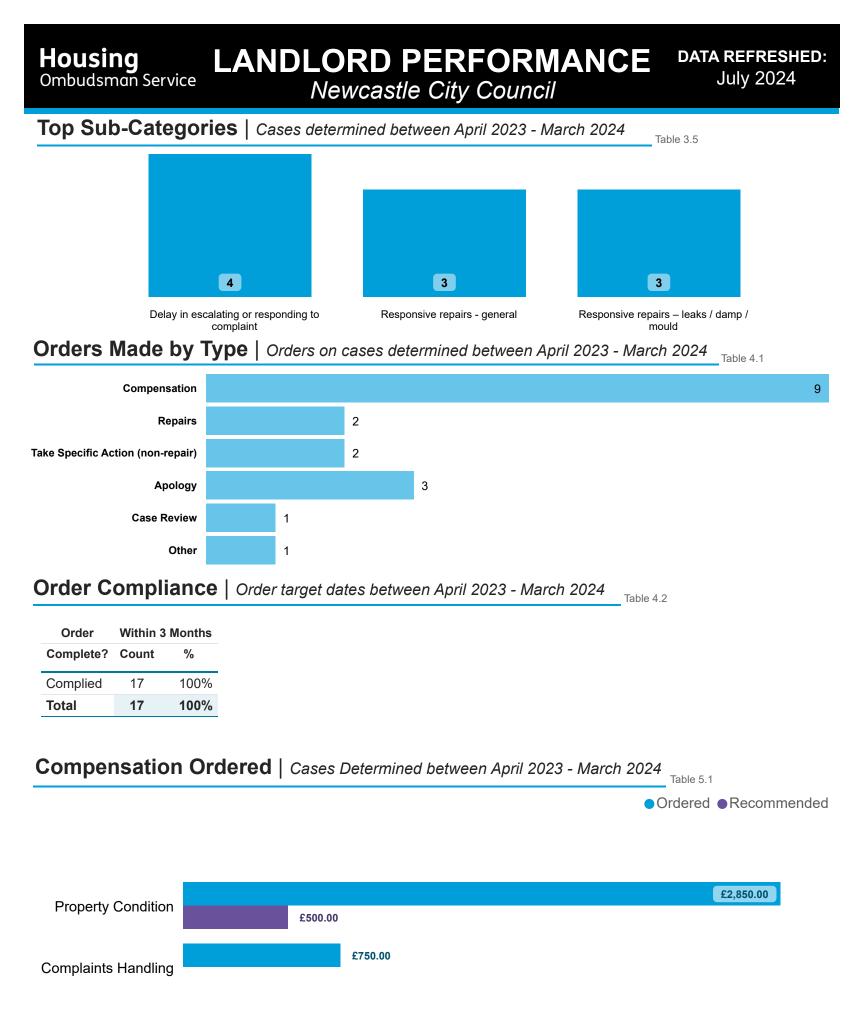

#### Findings by Category Comparison | Cases determined between April 2023 - March 2024

| Top Categories for Newcastle City Council Table 3 |                     |                              |                              |  |  |  |  |  |  |
|---------------------------------------------------|---------------------|------------------------------|------------------------------|--|--|--|--|--|--|
| Category                                          | # Landlord Findings | % Landlord Maladministration | % National Maladministration |  |  |  |  |  |  |
| Property Condition                                | 8                   | 75%                          | 73%                          |  |  |  |  |  |  |
| Complaints Handling                               | 6                   | 83%                          | 84%                          |  |  |  |  |  |  |
| Anti-Social Behaviour                             | 2                   | 50%                          | 68%                          |  |  |  |  |  |  |
| Estate Management                                 | 2                   | 0%                           | 60%                          |  |  |  |  |  |  |
| Reimbursement and<br>Payments                     | 2                   | 0%                           | 52%                          |  |  |  |  |  |  |
|                                                   |                     |                              |                              |  |  |  |  |  |  |

### Findings by Sub-Category | Cases Determined between April 2023 - March 2024 Table 3.4

| Highlighted Service Delivery Sub-Categories only: |                             |                   |                    |           |         |                         |                         |           |            |
|---------------------------------------------------|-----------------------------|-------------------|--------------------|-----------|---------|-------------------------|-------------------------|-----------|------------|
| Sub-Category                                      | Severe<br>Maladministration | Maladministration | Service<br>failure | Mediation | Redress | No<br>maladministration | Outside<br>Jurisdiction | Withdrawn | Total<br>▼ |
| Responsive repairs -<br>general                   | 0                           | 1                 | 2                  | 0         | 0       | 0                       | 0                       | 1         | 4          |
| Responsive repairs –<br>leaks / damp / mould      | 1                           | 1                 | 0                  | 0         | 1       | 0                       | 0                       | 0         | 3          |
| Noise                                             | 0                           | 0                 | 0                  | 0         | 0       | 1                       | 1                       | 0         | 2          |
| Decants (temp. or permanent)                      | 0                           | 0                 | 0                  | 0         | 0       | 1                       | 0                       | 0         | 1          |
| District heating systems /<br>Heat Networks       | 0                           | 1                 | 0                  | 0         | 0       | 0                       | 0                       | 0         | 1          |
| Total                                             | 1                           | 3                 | 2                  | 0         | 1       | 2                       | 1                       | 1         | 11         |