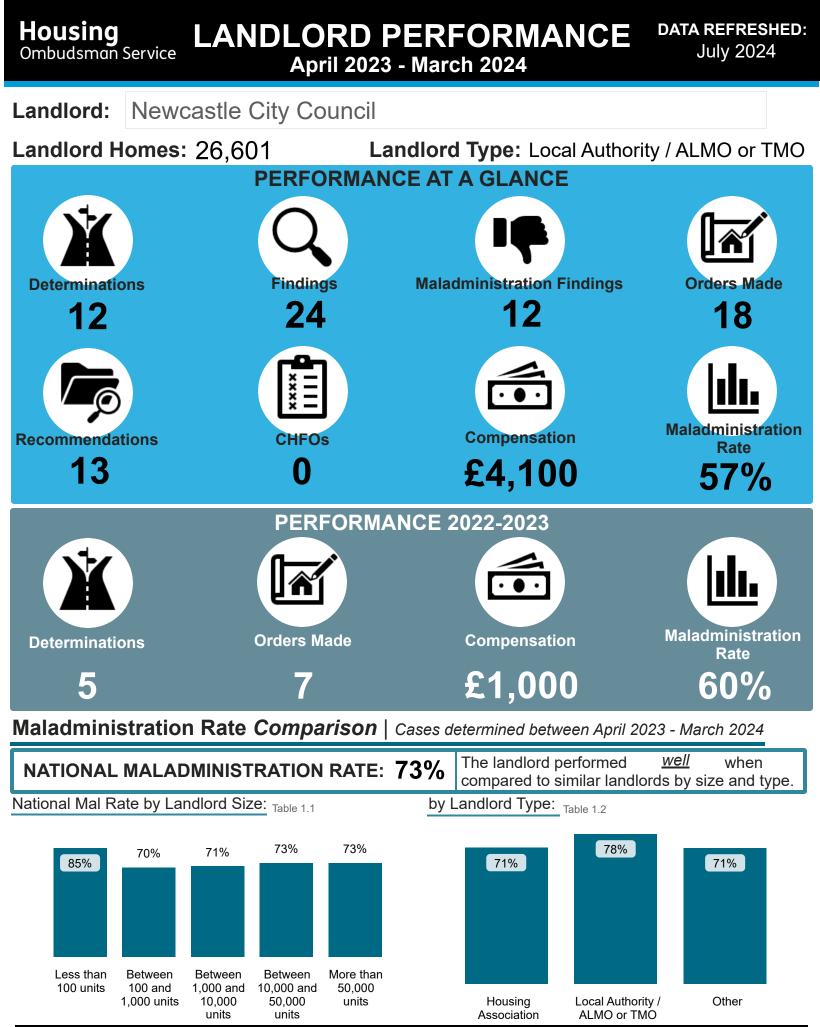

# LANDLORD PERFORMANCE Newcastle City Council

DATA REFRESHED: July 2024

% Findings

4%

33%

13% 0%

13% 25%

13%

#### Findings Comparison | Cases determined between April 2023 - March 2024

#### National Performance by Landlord Size: Table 2.1

| Outcome                  | Less than | Between 100     | Between 1 000    | Between 1,000 Between 10,000 |                        | Total | Newcastle City Co        |
|--------------------------|-----------|-----------------|------------------|------------------------------|------------------------|-------|--------------------------|
|                          | 100 units | and 1,000 units | and 10,000 units | and 50,000 units             | More than 50,000 units | Total | Outcome                  |
| Severe Maladministration | 14%       | 6%              | 4%               | 8%                           | 7%                     | 7%    | Severe Maladministration |
| Maladministration        | 35%       | 37%             | 41%              | 42%                          | 43%                    | 42%   | Maladministration        |
| Service failure          | 18%       | 19%             | 20%              | 18%                          | 19%                    | 19%   | Service failure          |
| Mediation                | 0%        | 0%              | 1%               | 1%                           | 1%                     | 1%    | Mediation                |
| Redress                  | 0%        | 5%              | 7%               | 8%                           | 12%                    | 9%    | Redress                  |
| No maladministration     | 12%       | 21%             | 20%              | 15%                          | 12%                    | 15%   | No maladministration     |
| Outside Jurisdiction     | 22%       | 11%             | 8%               | 7%                           | 5%                     | 7%    | Outside Jurisdiction     |
| Withdrawn                | 0%        | 0%              | 0%               | 0%                           | 0%                     | 0%    | Withdrawn                |
|                          |           |                 |                  |                              |                        |       |                          |

#### National Performance by Landlord Type: Table 2.2

| Outcome                  | Housing Association | Local Authority / ALMO or TMO | Other | Total | Outcome                  | % Findings |
|--------------------------|---------------------|-------------------------------|-------|-------|--------------------------|------------|
| Severe Maladministration | 6%                  | 9%                            | 6%    | 7%    | Severe Maladministration | 4%         |
| Maladministration        | 41%                 | 45%                           | 36%   | 42%   | Maladministration        | 33%        |
| Service failure          | 19%                 | 18%                           | 21%   | 19%   | Service failure          | 13%        |
| Mediation                | 1%                  | 1%                            | 0%    | 1%    | Mediation                | 0%         |
| Redress                  | 12%                 | 4%                            | 5%    | 9%    | Redress                  | 13%        |
| No maladministration     | 15%                 | 15%                           | 21%   | 15%   | No maladministration     | 25%        |
| Outside Jurisdiction     | 6%                  | 9%                            | 11%   | 7%    | Outside Jurisdiction     | 13%        |
| Withdrawn                | 0%                  | 0%                            | 0%    | 0%    | Withdrawn                | 0%         |