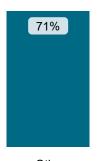

## Not Applicable

Maladministration Rate Comparison | Cases determined between April 2023 - March 2024

NATIONAL MALADMINISTRATION RATE: 73%

The landlord performed <u>well</u> when compared to similar landlords by size and type.

National Mal Rate by Landlord Size: Table 1.1 by Landlord Type: Table 1.2

Association

Local Authority / Other ALMO or TMO

#### National Performance by Landlord Type: Table 2.2

| Outcome                  | Housing Association | Local Authority / ALMO or TMO | Other | Total |
|--------------------------|---------------------|-------------------------------|-------|-------|
| Severe Maladministration | 6%                  | 9%                            | 6%    | 7%    |
| Maladministration        | 41%                 | 45%                           | 36%   | 42%   |
| Service failure          | 19%                 | 18%                           | 21%   | 19%   |
| Mediation                | 1%                  | 1%                            | 0%    | 1%    |
| Redress                  | 12%                 | 4%                            | 5%    | 9%    |
| No maladministration     | 15%                 | 15%                           | 21%   | 15%   |
| Outside Jurisdiction     | 6%                  | 9%                            | 11%   | 7%    |
| Withdrawn                | 0%                  | 0%                            | 0%    | 0%    |