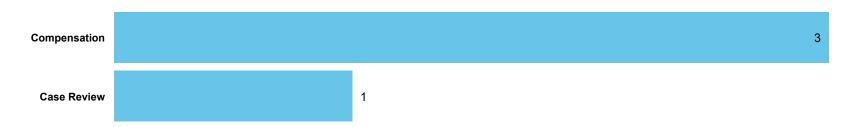

### Order Compliance | Order target dates between April 2023 - March 2024 Table 4.2

| Order     | Within 3 Months |      |  |  |  |
|-----------|-----------------|------|--|--|--|
| Complete? | Count           | %    |  |  |  |
| Complied  | 4               | 100% |  |  |  |
| Total     | 4               | 100% |  |  |  |