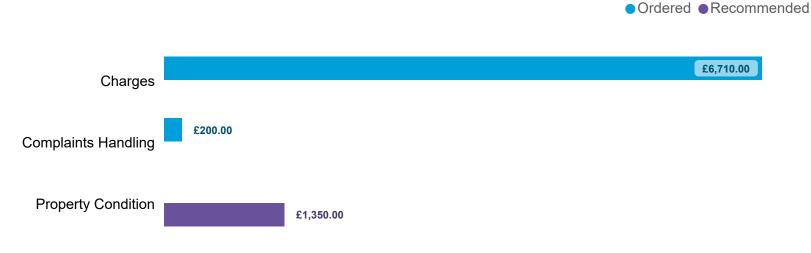

## Compensation Ordered | Cases Determined between April 2023 - March 2024

Page 4 Housing Ombudsman