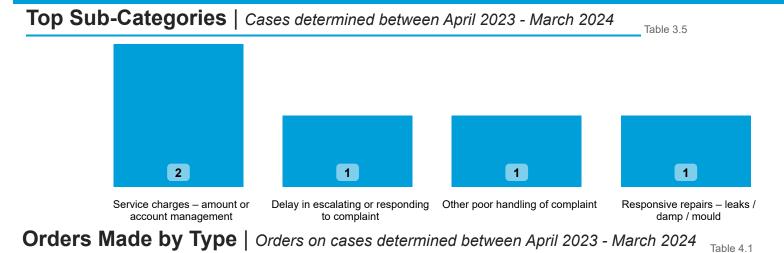

## Findings by Sub-Category | Cases Determined between April 2023 - March 2024 Table 3.4

| Highlighted | Service | Deliver | v Sub-C | Categories | only: |
|-------------|---------|---------|---------|------------|-------|
|             |         |         |         |            |       |

| Sub-Category                                         | Severe<br>Maladministration | Maladministration | Service<br>failure | Mediation | Redress | No<br>maladministration | Outside<br>Jurisdiction | Withdrawn | Total<br>▼ |
|------------------------------------------------------|-----------------------------|-------------------|--------------------|-----------|---------|-------------------------|-------------------------|-----------|------------|
| Service charges –<br>amount or account<br>management | 0                           | 1                 | 0                  | 0         | 1       | 0                       | 0                       | 0         | 2          |
| Responsive repairs – leaks / damp / mould            | 0                           | 0                 | 0                  | 0         | 1       | 0                       | 0                       | 0         | 1          |
| Total                                                | 0                           | 1                 | 0                  | 0         | 2       | 0                       | 0                       | 0         | 3          |