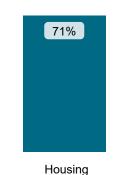

## Not Applicable

Maladministration Rate Comparison | Cases determined between April 2023 - March 2024

NATIONAL MALADMINISTRATION RATE: 73%

The landlord performed <u>well</u> when compared to similar landlords by size and type.

National Mal Rate by Landlord Size: Table 1.1 by Landlord Type: Table 1.2

Association

Local Authority / Other ALMO or TMO

#### National Performance by Landlord Type: Table 2.2

| Outcome                  | Housing Association | Local Authority / ALMO or TMO | Other | Total |
|--------------------------|---------------------|-------------------------------|-------|-------|
| Severe Maladministration | 6%                  | 9%                            | 6%    | 7%    |
| Maladministration        | 41%                 | 45%                           | 36%   | 42%   |
| Service failure          | 19%                 | 18%                           | 21%   | 19%   |
| Mediation                | 1%                  | 1%                            | 0%    | 1%    |
| Redress                  | 12%                 | 4%                            | 5%    | 9%    |
| No maladministration     | 15%                 | 15%                           | 21%   | 15%   |
| Outside Jurisdiction     | 6%                  | 9%                            | 11%   | 7%    |
| Withdrawn                | 0%                  | 0%                            | 0%    | 0%    |