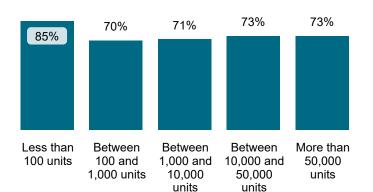

## Not Applicable

Maladministration Rate Comparison | Cases determined between April 2023 - March 2024

NATIONAL MALADMINISTRATION RATE: 73%

The landlord performed <u>well</u> when compared to similar landlords by size and type.

National Mal Rate by Landlord Size: Table 1.1 by Landlord Type: Table 1.2

Association

Local Authority / Other ALMO or TMO

#### Findings Comparison | Cases determined between April 2023 - March 2024

National Performance by Landlord Size: Table 2.1

| Outcome                  | Less than<br>100 units | Between 100 and 1,000 units | Between 1,000 and 10,000 units | Between 10,000<br>and 50,000 units | More than 50,000 units | Total |
|--------------------------|------------------------|-----------------------------|--------------------------------|------------------------------------|------------------------|-------|
| Severe Maladministration | 14%                    | 6%                          | 4%                             | 8%                                 | 7%                     | 7%    |
| Maladministration        | 35%                    | 37%                         | 41%                            | 42%                                | 43%                    | 42%   |
| Service failure          | 18%                    | 19%                         | 20%                            | 18%                                | 19%                    | 19%   |
| Mediation                | 0%                     | 0%                          | 1%                             | 1%                                 | 1%                     | 1%    |
| Redress                  | 0%                     | 5%                          | 7%                             | 8%                                 | 12%                    | 9%    |
| No maladministration     | 12%                    | 21%                         | 20%                            | 15%                                | 12%                    | 15%   |
| Outside Jurisdiction     | 22%                    | 11%                         | 8%                             | 7%                                 | 5%                     | 7%    |
| Withdrawn                | 0%                     | 0%                          | 0%                             | 0%                                 | 0%                     | 0%    |