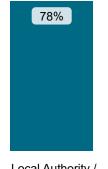

## Not Applicable

Maladministration Rate Comparison | Cases determined between April 2023 - March 2024

NATIONAL MALADMINISTRATION RATE: 73%

The landlord performed <u>well</u> when compared to similar landlords by size and type.

National Mal Rate by Landlord Size: Table 1.1 by Landlord Type: Table 1.2

Association

Local Authority / Other ALMO or TMO

#### National Performance by Landlord Type: Table 2.2

| Outcome                  | Housing Association | Local Authority / ALMO or TMO | Other | Total |
|--------------------------|---------------------|-------------------------------|-------|-------|
| Severe Maladministration | 6%                  | 9%                            | 6%    | 7%    |
| Maladministration        | 41%                 | 45%                           | 36%   | 42%   |
| Service failure          | 19%                 | 18%                           | 21%   | 19%   |
| Mediation                | 1%                  | 1%                            | 0%    | 1%    |
| Redress                  | 12%                 | 4%                            | 5%    | 9%    |
| No maladministration     | 15%                 | 15%                           | 21%   | 15%   |
| Outside Jurisdiction     | 6%                  | 9%                            | 11%   | 7%    |
| Withdrawn                | 0%                  | 0%                            | 0%    | 0%    |