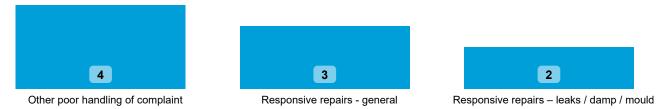

------------------------|-----------|------------|
| Responsive repairs -<br>general              | 0                           | 2                 | 0                  | 1         | 0       | 0                       | 0                       | 0         | 3          |
| Responsive repairs –<br>leaks / damp / mould | 1                           | 1                 | 0                  | 0         | 0       | 0                       | 0                       | 0         | 2          |
| Total                                        | 1                           | 3                 | 0                  | 1         | 0       | 0                       | 0                       | 0         | 5          |

Table 3.5

#### **Top Sub-Categories** | Cases determined between April 2023 - March 2024



#### Orders Made by Type | Orders on cases determined between April 2023 - March 2024



| Order     | Within 3 Months |      |  |  |  |
|-----------|-----------------|------|--|--|--|
| Complete? | Count           | %    |  |  |  |
| Complied  | 29              | 100% |  |  |  |
| Total     | 29              | 100% |  |  |  |

#### Compensation Ordered | Cases Determined between April 2023 - March 2024