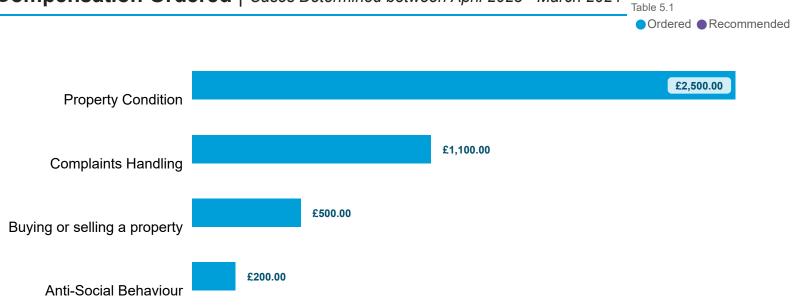

| 0                       | 0                       | 0         | 2          |
| Total                                        | 1                           | 3                 | 0                  | 1         | 0       | 0                       | 0                       | 0         | 5          |

Table 3.5

#### **Top Sub-Categories** | Cases determined between April 2023 - March 2024



#### Orders Made by Type | Orders on cases determined between April 2023 - March 2024



| Order     | Within 3 Months |      |  |  |  |
|-----------|-----------------|------|--|--|--|
| Complete? | Count           | %    |  |  |  |
| Complied  | 29              | 100% |  |  |  |
| Total     | 29              | 100% |  |  |  |

#### Compensation Ordered | Cases Determined between April 2023 - March 2024