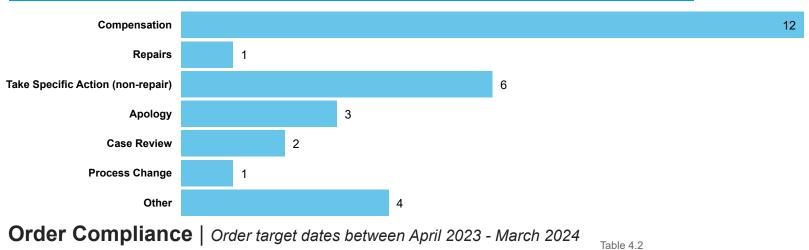

#### Orders Made by Type | Orders on cases determined between April 2023 - March 2024

| Order     | Within 3 Months |      |  |  |  |
|-----------|-----------------|------|--|--|--|
| Complete? | Count           | %    |  |  |  |
| Complied  | 29              | 100% |  |  |  |
| Total     | 29              | 100% |  |  |  |