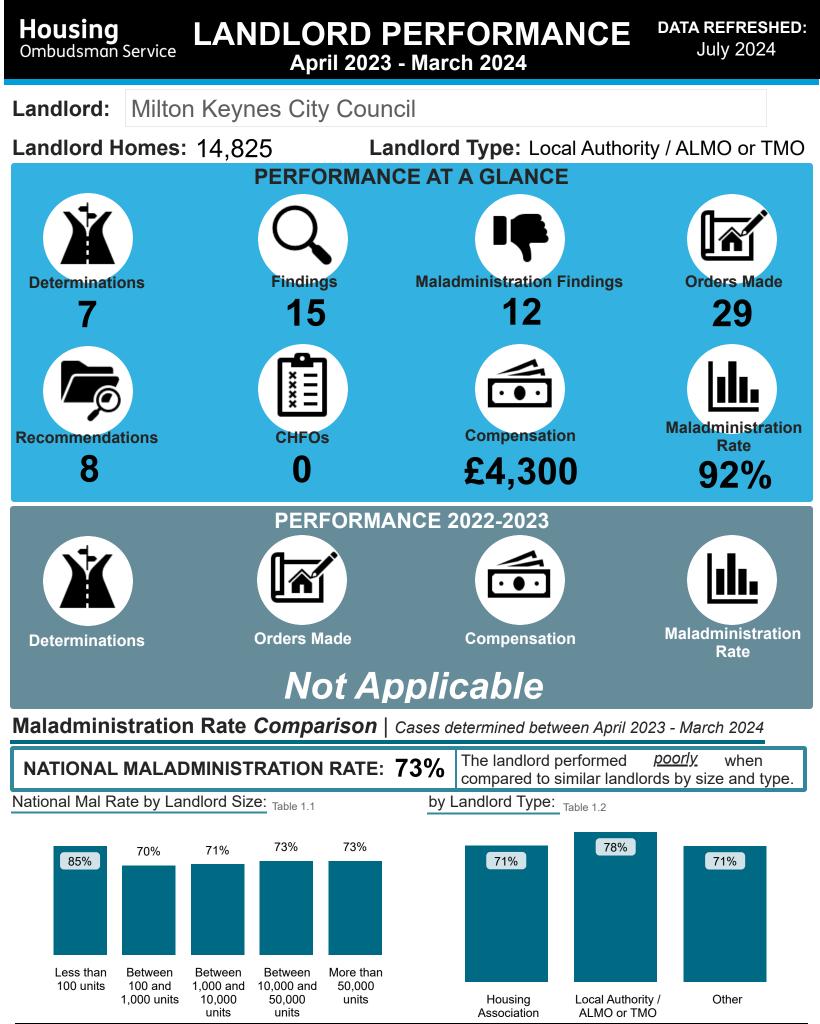

# LANDLORD PERFORMANCE Milton Keynes City Council

DATA REFRESHED: July 2024

% Findings

7%

60%

13%

7% 0%

0%

13%

0%

Milton Keynes City Council

#### National Performance by Landlord Size: Table 2.1

| Outcome                  | Less than | Between 100     | Between 1.000    | Between 10.000   | More than    | Total | Milton Keynes City (     |
|--------------------------|-----------|-----------------|------------------|------------------|--------------|-------|--------------------------|
|                          | 100 units | and 1,000 units | and 10,000 units | and 50,000 units | 50,000 units | Total | Outcome                  |
| Severe Maladministration | 14%       | 6%              | 4%               | 8%               | 7%           | 7%    | Severe Maladministration |
| Maladministration        | 35%       | 37%             | 41%              | 42%              | 43%          | 42%   | Maladministration        |
| Service failure          | 18%       | 19%             | 20%              | 18%              | 19%          | 19%   | Service failure          |
| Mediation                | 0%        | 0%              | 1%               | 1%               | 1%           | 1%    | Mediation                |
| Redress                  | 0%        | 5%              | 7%               | 8%               | 12%          | 9%    | Redress                  |
| No maladministration     | 12%       | 21%             | 20%              | 15%              | 12%          | 15%   | No maladministration     |
| Outside Jurisdiction     | 22%       | 11%             | 8%               | 7%               | 5%           | 7%    | Outside Jurisdiction     |
| Withdrawn                | 0%        | 0%              | 0%               | 0%               | 0%           | 0%    | Withdrawn                |
|                          |           |                 |                  |                  |              |       |                          |

#### National Performance by Landlord Type: Table 2.2

| Outcome                  | Housing Association | Local Authority / ALMO or TMO | Other | Total | Outcome                  | % Findings |
|--------------------------|---------------------|-------------------------------|-------|-------|--------------------------|------------|
| Severe Maladministration | 6%                  | 9%                            | 6%    | 7%    | Severe Maladministration | 7%         |
| Maladministration        | 41%                 | 45%                           | 36%   | 42%   | Maladministration        | 60%        |
| Service failure          | 19%                 | 18%                           | 21%   | 19%   | Service failure          | 13%        |
| Mediation                | 1%                  | 1%                            | 0%    | 1%    | Mediation                | 7%         |
| Redress                  | 12%                 | 4%                            | 5%    | 9%    | Redress                  | 0%         |
| No maladministration     | 15%                 | 15%                           | 21%   | 15%   | No maladministration     | 0%         |
| Outside Jurisdiction     | 6%                  | 9%                            | 11%   | 7%    | Outside Jurisdiction     | 13%        |
| Withdrawn                | 0%                  | 0%                            | 0%    | 0%    | Withdrawn                | 0%         |