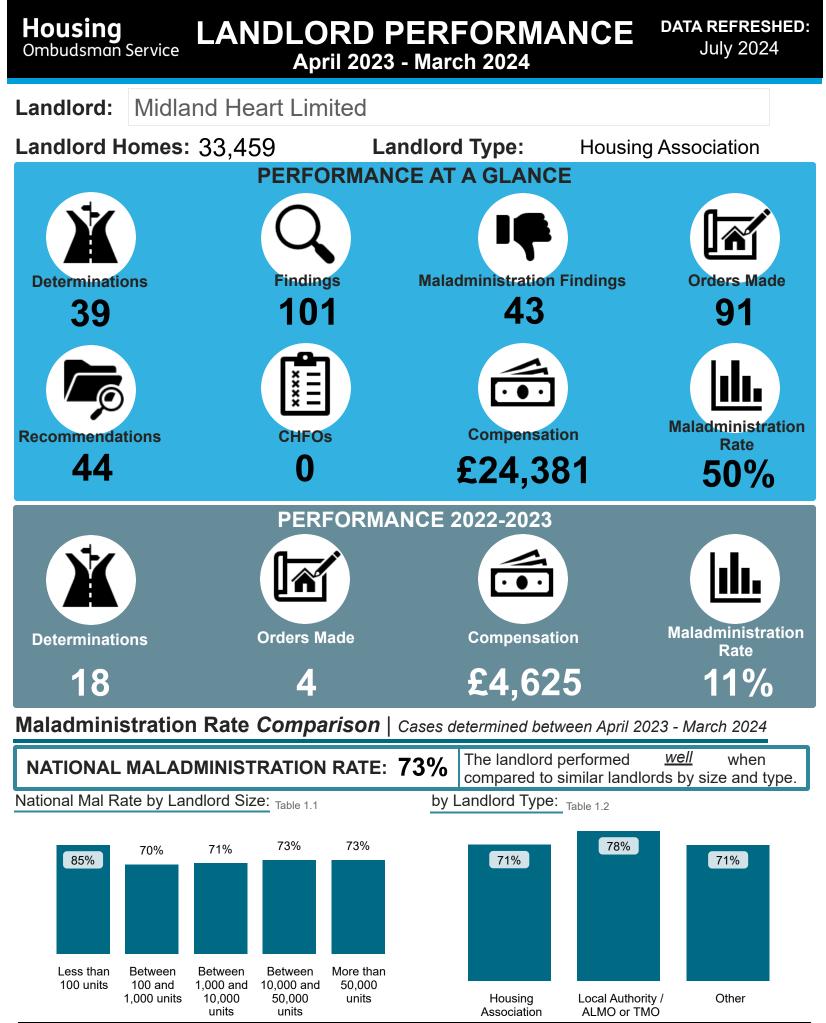

## Housing Ombudsman Service

# LANDLORD PERFORMANCE REPORT

## 2023/2024

Midland Heart Limited

dland Heart Limited



Housing Ombudsman

## LANDLORD PERFORMANCE Midland Heart Limited

DATA REFRESHED: July 2024

#### Findings Comparison | Cases determined between April 2023 - March 2024

#### National Performance by Landlord Size: Table 2.1

| Less than | Between 100                                              | Between 1,000                                                 | Between 10,000                                                                                 | More than                                                                                                                       | Total                                                                                                                                                         |