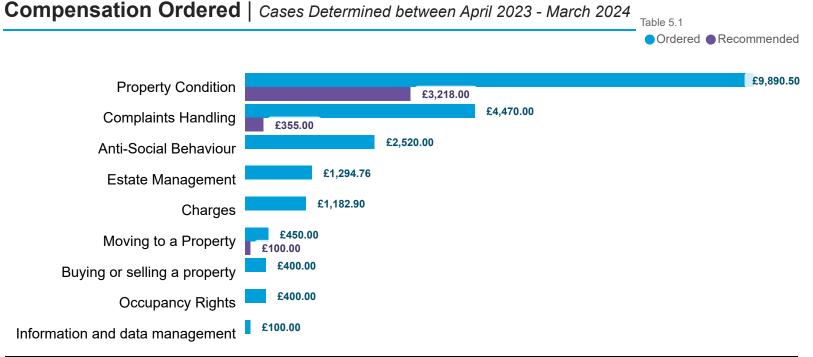

| 1                 | 0                  | 0         | 0       | 0                       | 0                       | 0         | 1          |
| Total                                                | 0                           | 5                 | 4                  | 0         | 10      | 7                       | 6                       | 0         | 32         |

#### Housing Ombudsman Service LANDLORD PERFORMANCE Midland Heart Limited DATA REFRESHED: July 2024

Table 3.5

#### **Top Sub-Categories** | Cases determined between April 2023 - March 2024



### Orders Made by Type | Orders on cases determined between April 2023 - March 2024



| Order     | Within 3 | Months |
|-----------|----------|--------|
| Complete? | Count    | %      |
| Complied  | 77       | 100%   |

100%

77



Total