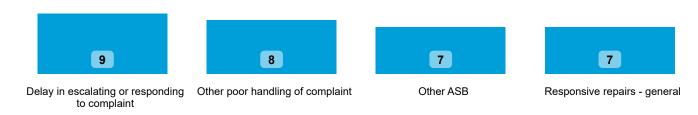

| 0                 | 0                  | 0         | 0       | 1                       | 0                       | 0         | 1          |
| Responsive repairs – heating and hot water           | 0                           | 1                 | 0                  | 0         | 0       | 0                       | 0                       | 0         | 1          |
| Total                                                | 0                           | 5                 | 4                  | 0         | 10      | 7                       | 6                       | 0         | 32         |

#### Housing Ombudsman Service LANDLORD PERFORMANCE Midland Heart Limited DATA REFRESHED: July 2024

Table 3.5

#### **Top Sub-Categories** | Cases determined between April 2023 - March 2024



### Orders Made by Type | Orders on cases determined between April 2023 - March 2024



| Order     | Within 3 | Months |
|-----------|----------|--------|
| Complete? | Count    | %      |
| Complied  | 77       | 100%   |

100%

77



Total