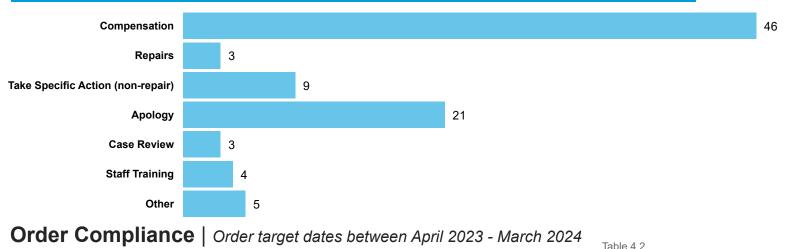

### Orders Made by Type | Orders on cases determined between April 2023 - March 2024

| Order     | Within 3 | Months |
|-----------|----------|--------|
| Complete? | Count    | %      |
| Complied  | 77       | 100%   |

100%

77

Total