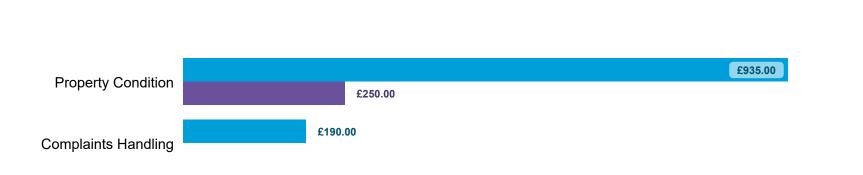

## Compensation Ordered | Cases Determined between April 2023 - March 2024

Ordered Recommended