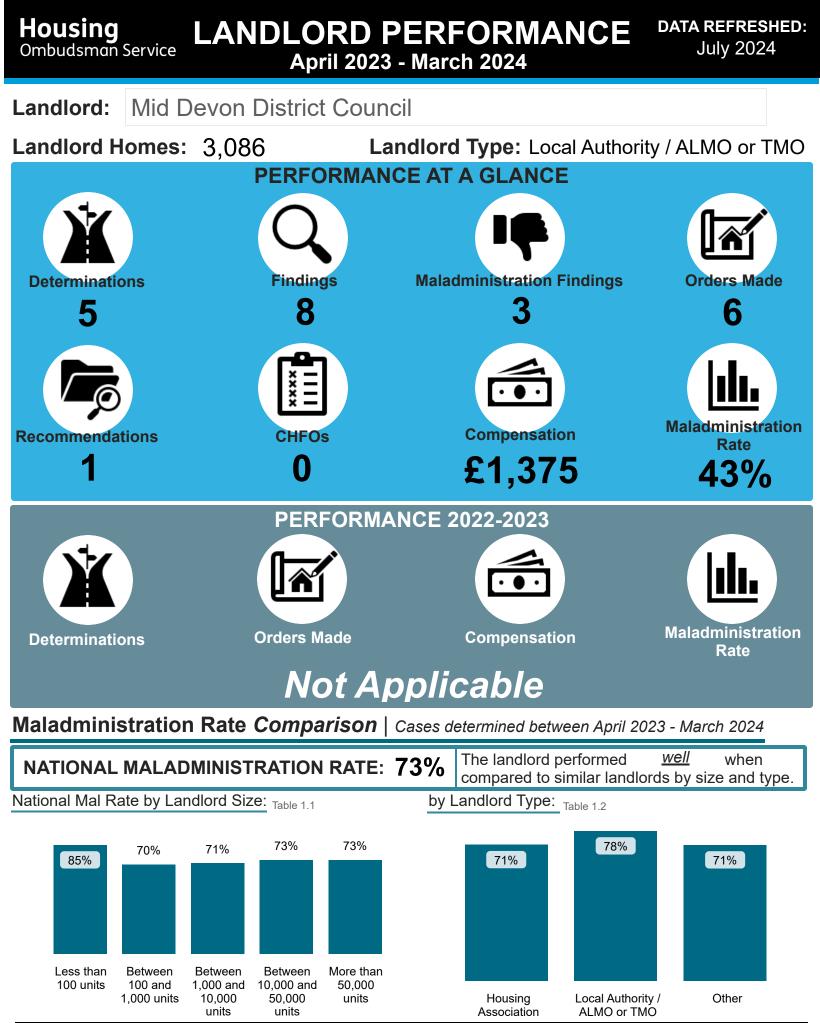

# Housing Ombudsman Service

# LANDLORD PERFORMANCE REPORT

2023/2024 Mid Devon District Council

Housing Ombudsman