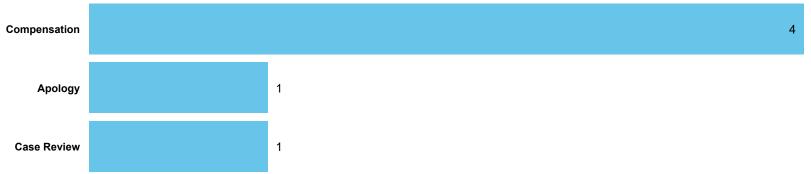

### Order Compliance | Order target dates between April 2023 - March 2024

| Order     | Within 3 Months |     | Within 6 Month |     |  |
|-----------|-----------------|-----|----------------|-----|--|
| Complete? | Count           | %   | Count          | %   |  |
| Complied  | 5               | 83% | 1              | 17% |  |
| Total     | 5               | 83% | 1              | 17% |  |