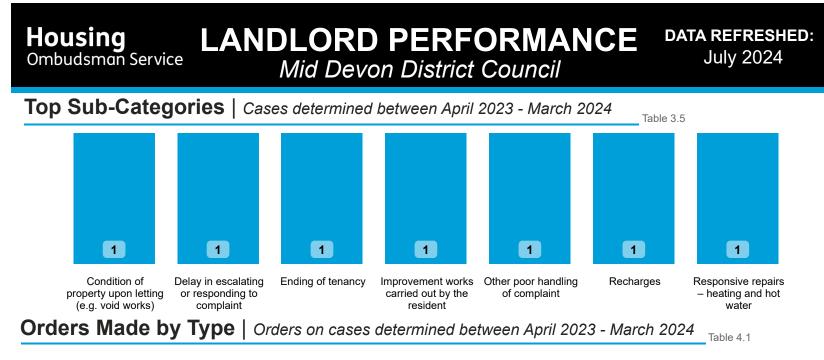

# Landlord Findings by Category | Cases determined between April 2023 - March 2024

| Category                        | Severe<br>Maladministration | Maladministration | Service<br>failure | Mediation | Redress | No<br>maladministration | Outside<br>Jurisdiction | Withdrawn | Total<br>▼ |
|---------------------------------|-----------------------------|-------------------|--------------------|-----------|---------|-------------------------|-------------------------|-----------|------------|
| Property Condition              | 0                           | 1                 | 0                  | 0         | 1       | 1                       | 0                       | 0         | 3          |
| Complaints Handling             | 0                           | 0                 | 2                  | 0         | 0       | 0                       | 0                       | 0         | 2          |
| Charges                         | 0                           | 0                 | 0                  | 0         | 0       | 1                       | 0                       | 0         | 1          |
| Information and data management | 0                           | 0                 | 0                  | 0         | 0       | 0                       | 1                       | 0         | 1          |
| Occupancy Rights                | 0                           | 0                 | 0                  | 0         | 0       | 1                       | 0                       | 0         | 1          |
| Total                           | 0                           | 1                 | 2                  | 0         | 1       | 3                       | 1                       | 0         | 8          |

# Findings by Sub-Category | Cases Determined between April 2023 - March 2024 Table 3.4

| Highlighted Service Delivery Sub-Categories only: |                             |                   |                    |           |         |                         |                         |           |            |
|---------------------------------------------------|-----------------------------|-------------------|--------------------|-----------|---------|-------------------------|-------------------------|-----------|------------|
| Sub-Category                                      | Severe<br>Maladministration | Maladministration | Service<br>failure | Mediation | Redress | No<br>maladministration | Outside<br>Jurisdiction | Withdrawn | Total<br>▼ |
| Responsive repairs –<br>heating and hot water     | 0                           | 1                 | 0                  | 0         | 0       | 0                       | 0                       | 0         | 1          |
| Total                                             | 0                           | 1                 | 0                  | 0         | 0       | 0                       | 0                       | 0         | 1          |