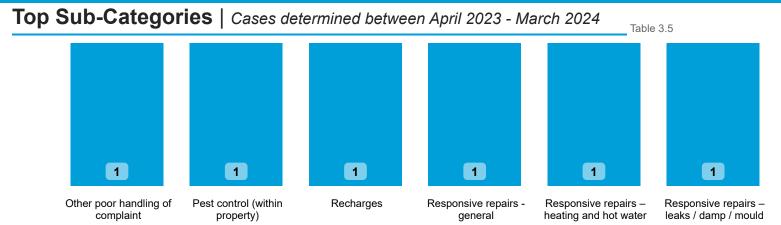

### Findings by Sub-Category | Cases Determined between April 2023 - March 2024 Table 3.4

Highlighted Service Delivery Sub-Categories only:

| Sub-Category                               | Severe<br>Maladministration | Maladministration | Service<br>failure | Mediation | Redress | No<br>maladministration | Outside<br>Jurisdiction | Withdrawn | Total<br>▼ |
|--------------------------------------------|-----------------------------|-------------------|--------------------|-----------|---------|-------------------------|-------------------------|-----------|------------|
| Pest control (within property)             | 0                           | 0                 | 1                  | 0         | 0       | 0                       | 0                       | 0         | 1          |
| Responsive repairs - general               | 0                           | 0                 | 1                  | 0         | 0       | 0                       | 0                       | 0         | 1          |
| Responsive repairs – heating and hot water | 0                           | 0                 | 1                  | 0         | 0       | 0                       | 0                       | 0         | 1          |
| Responsive repairs – leaks / damp / mould  | 0                           | 1                 | 0                  | 0         | 0       | 0                       | 0                       | 0         | 1          |
| Total                                      | 0                           | 1                 | 3                  | 0         | 0       | 0                       | 0                       | 0         | 4          |