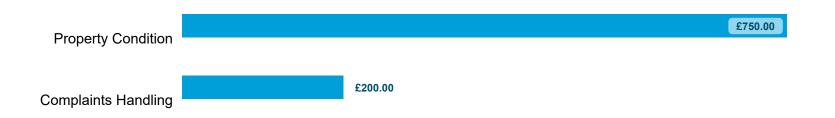

Compensation Ordered | Cases Determined between April 2023 - March 2024

Table 5 1

OrderedRecommended