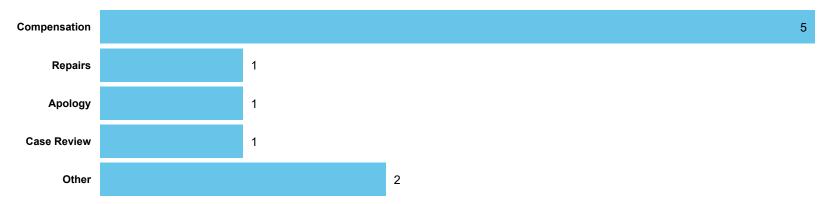

## LANDLORD PERFORMANCE

DATA REFRESHED: July 2024

Medway Council

Orders Made by Type | Orders on cases determined between April 2023 - March 2024

Table 4.1

Order Compliance | Order target dates between April 2023 - March 2024