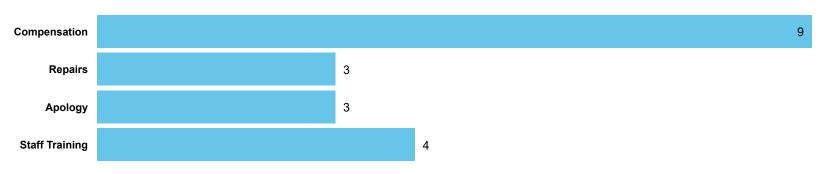

#### Top Sub-Categories | Cases determined between April 2023 - March 2024

Orders Made by Type | Orders on cases determined between April 2023 - March 2024 Table 4.1