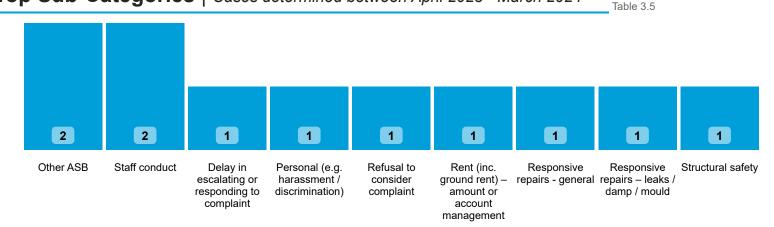

#### Top Sub-Categories | Cases determined between April 2023 - March 2024

Orders Made by Type | Orders on cases determined between April 2023 - March 2024 Table 4.1