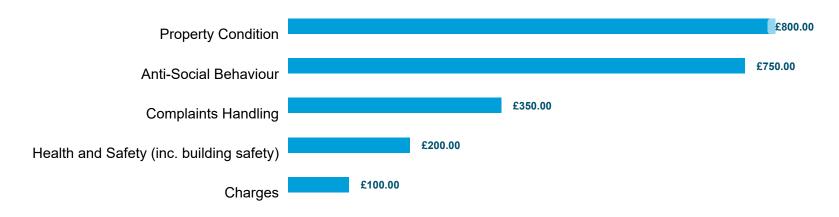

| 3                 | 1                  | 0         | 0       | 1                       | 0                       | 0         | 5          |

# LANDLORD PERFORMANCE Mansfield District Council

DATA REFRESHED: July 2024

#### Top Sub-Categories | Cases determined between April 2023 - March 2024



Orders Made by Type | Orders on cases determined between April 2023 - March 2024 Table 4.1



#### Order Compliance | Order target dates between April 2023 - March 2024

| Order     | Within 3 Months |      |  |  |  |
|-----------|-----------------|------|--|--|--|
| Complete? | Count           | %    |  |  |  |
| Complied  | 19              | 100% |  |  |  |
| Total     | 19              | 100% |  |  |  |

### Compensation Ordered | Cases Determined between April 2023 - March 2024