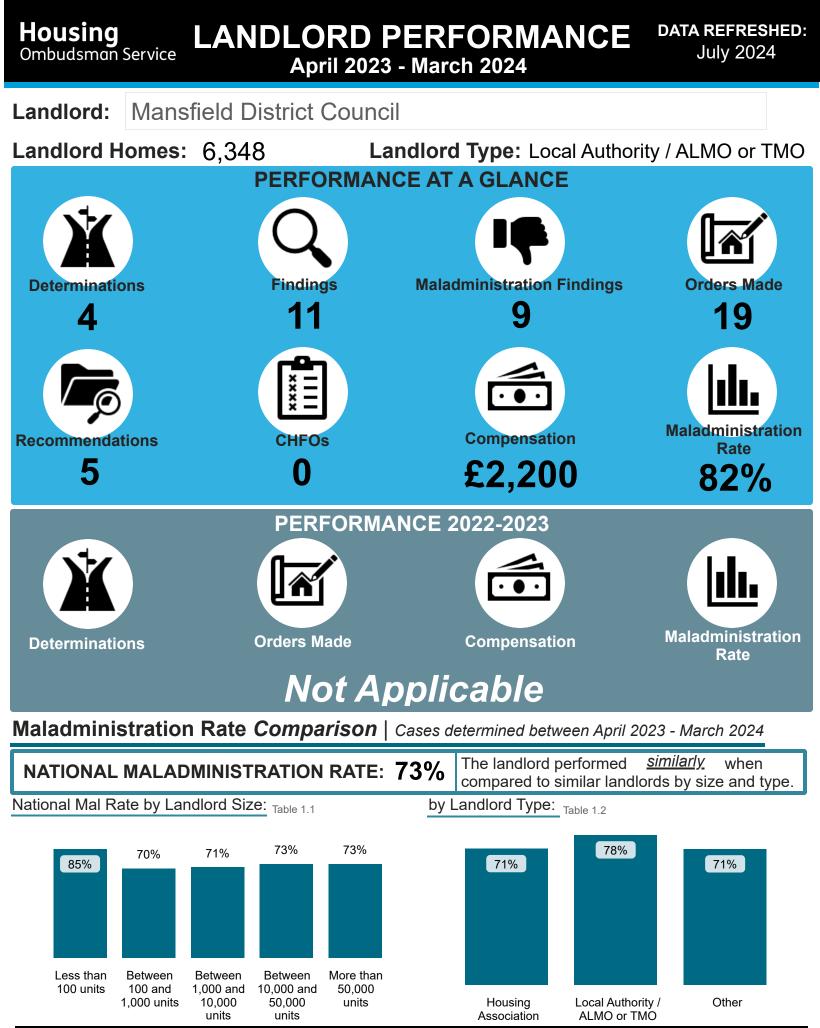

# Housing Ombudsman Service

# LANDLORD PERFORMANCE REPORT

2023/2024 Mansfield District Council

Aansfield District Council

Housing Ombudsman

# LANDLORD PERFORMANCE Mansfield District Council

DATA REFRESHED: July 2024

% Findings

0%

55%

27%

0%

0% 18%

0%

0%