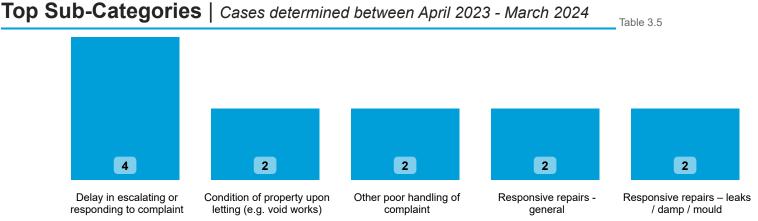

### Findings by Sub-Category | Cases Determined between April 2023 - March 2024 Table 3.4

Highlighted Service Delivery Sub-Categories only:

| Sub-Category                              | Severe<br>Maladministration | Maladministration | Service<br>failure | Mediation | Redress | No<br>maladministration | Outside<br>Jurisdiction | Withdrawn | Total<br>▼ |
|-------------------------------------------|-----------------------------|-------------------|--------------------|-----------|---------|-------------------------|-------------------------|-----------|------------|
| Responsive repairs - general              | 1                           | 0                 | 0                  | 0         | 1       | 0                       | 0                       | 0         | 2          |
| Responsive repairs – leaks / damp / mould | 1                           | 0                 | 0                  | 0         | 0       | 1                       | 0                       | 0         | 2          |
| Electrical safety                         | 0                           | 0                 | 1                  | 0         | 0       | 0                       | 0                       |           | 1          |
| Total                                     | 2                           | 0                 | 1                  | 0         | 1       | 1                       | 0                       | 0         | 5          |