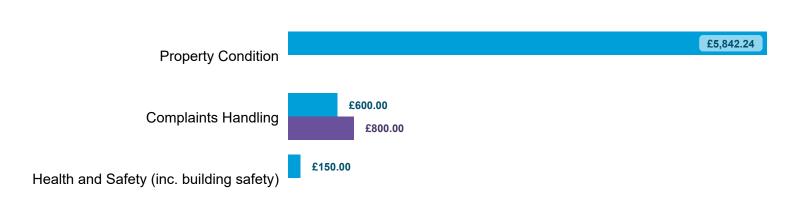

| 1          |
| Total                                     | 2                           | 0                 | 1                  | 0         | 1       | 1                       | 0                       | 0         | 5          |

Page 3

# LANDLORD PERFORMANCE

DATA REFRESHED: July 2024

Manchester City Council



Orders Made by Type | Orders on cases determined between April 2023 - March 2024 Table 4.1



Order Compliance | Order target dates between April 2023 - March 2024 Table 4.2

| Order     | Within 3 | 3 Months |  |  |  |
|-----------|----------|----------|--|--|--|
| Complete? | Count    | %        |  |  |  |
| Complied  | 17       | 100%     |  |  |  |
| Total     | 17       | 100%     |  |  |  |

Compensation Ordered | Cases Determined between April 2023 - March 2024