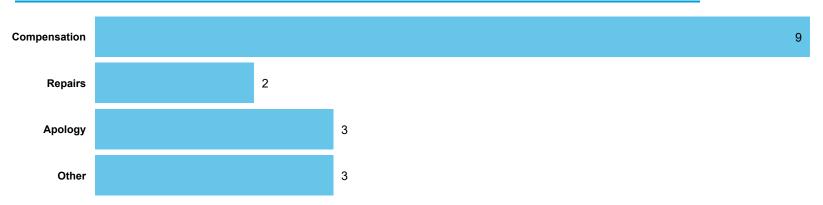

# LANDLORD PERFORMANCE

DATA REFRESHED: July 2024

Manchester City Council

Orders Made by Type | Orders on cases determined between April 2023 - March 2024 Table 4.1

Order Compliance | Order target dates between April 2023 - March 2024 Table 4.2