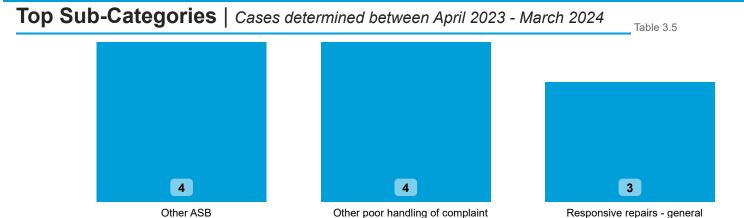

# Findings by Sub-Category | Cases Determined between April 2023 - March 2024 Table 3.4

Highlighted Service Delivery Sub-Categories only:

| Sub-Category                 | Severe<br>Maladministration | Maladministration | Service<br>failure | Mediation | Redress | No<br>maladministration | Outside<br>Jurisdiction | Withdrawn | Total<br>▼ |
|------------------------------|-----------------------------|-------------------|--------------------|-----------|---------|-------------------------|-------------------------|-----------|------------|
| Responsive repairs - general | 0                           | 3                 | 0                  | 0         | 0       | 0                       | 0                       | 0         | 3          |
| Total                        | 0                           | 3                 | 0                  | 0         | 0       | 0                       | 0                       | 0         | 3          |