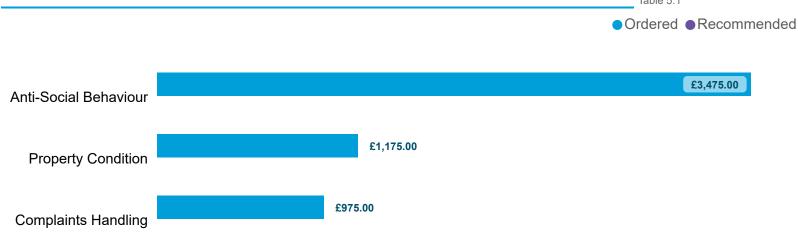

| 0         | 3          |
| Total                        | 0                           | 3                 | 0                  | 0         | 0       | 0                       | 0                       | 0         | 3          |

Page 3

# LANDLORD PERFORMANCE

DATA REFRESHED: July 2024

Magna Housing Limited



Orders Made by Type | Orders on cases determined between April 2023 - March 2024 Table 4.7



# Order Compliance | Order target dates between April 2023 - March 2024 Table 4.2

| Order     | Within 3 | 3 Months |  |  |  |
|-----------|----------|----------|--|--|--|
| Complete? | Count    | %        |  |  |  |
| Complied  | 34       | 100%     |  |  |  |
| Total     | 34       | 100%     |  |  |  |

# Compensation Ordered | Cases Determined between April 2023 - March 2024