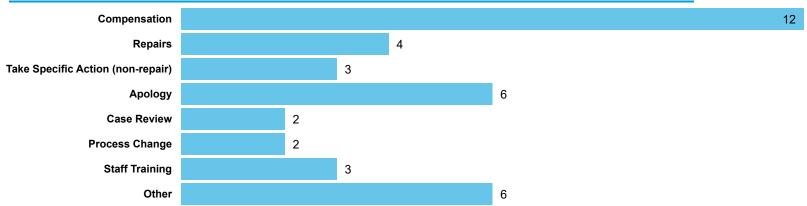

# LANDLORD PERFORMANCE

DATA REFRESHED: July 2024

Magna Housing Limited

Orders Made by Type | Orders on cases determined between April 2023 - March 2024 Table 4.7