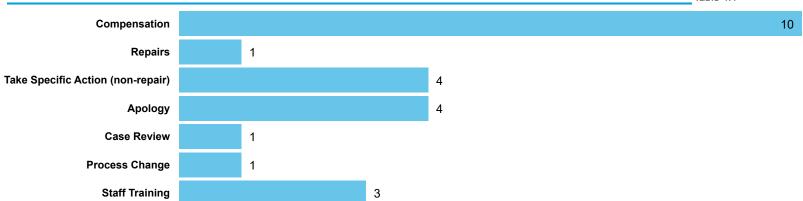

## LANDLORD PERFORMANCE

DATA REFRESHED: July 2024

MHS Homes Ltd

Orders Made by Type | Orders on cases determined between April 2023 - March 2024 Table 4.

#### Compensation Ordered | Cases Determined between April 2023 - March 2024