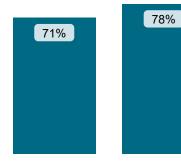

#### Findings by Category Comparison | Cases determined between April 2023 - March 2024

| Category              | # Landlord Findings | % Landlord Maladministration | % National Maladministration |
|-----------------------|---------------------|------------------------------|------------------------------|
| Anti-Social Behaviour | 4                   | 50%                          | 68%                          |
| Complaints Handling   | 4                   | 75%                          | 84%                          |
| Property Condition    | 4                   | 100%                         | 73%                          |

National Maladministration Rate by Landlord Size:  $_{\text{Table }3.2}$ 

| Category              | Less than<br>100 units | Between 100<br>and 1,000 units | Between 1,000<br>and 10,000 units | Between 10,000<br>and 50,000 units | More than 50,000 units | % Landlord<br>Maladministration |
|-----------------------|------------------------|--------------------------------|-----------------------------------|------------------------------------|------------------------|---------------------------------|
| Anti-Social Behaviour | 71%                    | 61%                            | 60%                               | 67%                                | 75%                    | 50%                             |
| Complaints Handling   | 100%                   | 87%                            | 87%                               | 86%                                | 81%                    | 75%                             |
| Property Condition    | 75%                    | 63%                            | 72%                               | 74%                                | 74%                    | 100%                            |

#### National Maladministration Rate by Landlord Type: Table 3.3

| Category              | <b>Housing Association</b> | Local Authority / ALMO or TMO | Other | % Landlord Maladministration |
|-----------------------|----------------------------|-------------------------------|-------|------------------------------|
| Anti-Social Behaviour | 68%                        | 69%                           | 67%   | 50%                          |
| Complaints Handling   | 81%                        | 91%                           | 91%   | 75%                          |
| Property Condition    | 72%                        | 77%                           | 59%   | 100%                         |