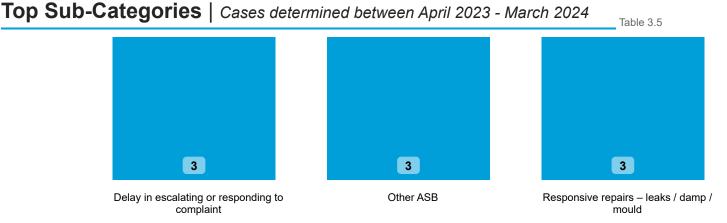

### Findings by Sub-Category | Cases Determined between April 2023 - March 2024 Table 3.4

Highlighted Service Delivery Sub-Categories only:

| Sub-Category                                         | Severe<br>Maladministration | Maladministration | Service<br>failure | Mediation | Redress | No<br>maladministration | Outside<br>Jurisdiction | Withdrawn | Total<br><b>▼</b> |
|------------------------------------------------------|-----------------------------|-------------------|--------------------|-----------|---------|-------------------------|-------------------------|-----------|-------------------|
| Responsive repairs –<br>leaks / damp / mould         | 0                           | 3                 | 0                  | 0         | 0       | 0                       | 1                       | 0         | 4                 |
| Electrical safety                                    | 0                           | 1                 | 0                  | 0         | 0       | 0                       | 0                       |           | 1                 |
| Responsive repairs - general                         | 0                           | 0                 | 1                  | 0         | 0       | 0                       | 0                       | 0         | 1                 |
| Service charges –<br>amount or account<br>management | 0                           | 0                 | 0                  | 0         | 0       | 1                       | 0                       | 0         | 1                 |
| Total                                                | 0                           | 4                 | 1                  | 0         | 0       | 1                       | 1                       | 0         | 7                 |