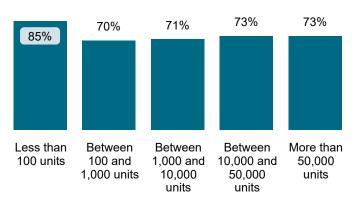

## Not Applicable

Maladministration Rate Comparison | Cases determined between April 2023 - March 2024

NATIONAL MALADMINISTRATION RATE: 73%

The landlord performed poorly when compared to similar landlords by size and type.

National Mal Rate by Landlord Size: Table 1.1

by Landlord Type: Table 1.2

Other

Housing ALMO or TMO Association

#### Findings Comparison | Cases determined between April 2023 - March 2024

National Performance by Landlord Size: Table 2.1

| Outcome                  | Less than<br>100 units | Between 100 and 1,000 units | Between 1,000<br>and 10,000 units | Between 10,000<br>and 50,000 units | More than 50,000 units | Total |
|--------------------------|------------------------|-----------------------------|-----------------------------------|------------------------------------|------------------------|-------|
| Severe Maladministration | 14%                    | 6%                          | 4%                                | 8%                                 | 7%                     | 7%    |
| Maladministration        | 35%                    | 37%                         | 41%                               | 42%                                | 43%                    | 42%   |
| Service failure          | 18%                    | 19%                         | 20%                               | 18%                                | 19%                    | 19%   |
| Mediation                | 0%                     | 0%                          | 1%                                | 1%                                 | 1%                     | 1%    |
| Redress                  | 0%                     | 5%                          | 7%                                | 8%                                 | 12%                    | 9%    |
| No maladministration     | 12%                    | 21%                         | 20%                               | 15%                                | 12%                    | 15%   |
| Outside Jurisdiction     | 22%                    | 11%                         | 8%                                | 7%                                 | 5%                     | 7%    |
| Withdrawn                | 0%                     | 0%                          | 0%                                | 0%                                 | 0%                     | 0%    |