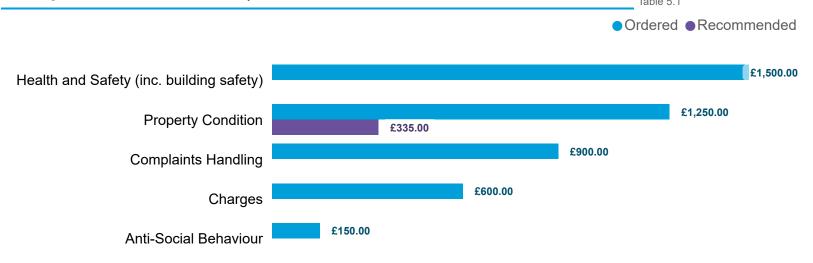

|
| Total                                                | 0                           | 4                 | 1                  | 0         | 0       | 1                       | 1                       | 0         | 7                 |

Page 3

## LANDLORD PERFORMANCE

DATA REFRESHED: July 2024

MHS Homes Ltd



Orders Made by Type | Orders on cases determined between April 2023 - March 2024 Table 4.



### Order Compliance | Order target dates between April 2023 - March 2024 Table 4.2

| Order     | Within 3 | 3 Months |  |  |  |
|-----------|----------|----------|--|--|--|
| Complete? | Count    | %        |  |  |  |
| Complied  | 24       | 100%     |  |  |  |
| Total     | 24       | 100%     |  |  |  |

#### Compensation Ordered | Cases Determined between April 2023 - March 2024