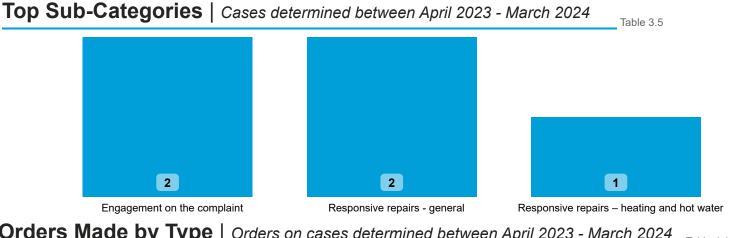

#### Findings by Sub-Category | Cases Determined between April 2023 - March 2024 Table 3.4

Highlighted Service Delivery Sub-Categories only:

| Sub-Category                               | Severe<br>Maladministration | Maladministration | Service<br>failure | Mediation | Redress | No<br>maladministration | Outside<br>Jurisdiction | Withdrawn | Total<br>▼ |
|--------------------------------------------|-----------------------------|-------------------|--------------------|-----------|---------|-------------------------|-------------------------|-----------|------------|
| Responsive repairs - general               | 0                           | 1                 | 0                  | 0         | 0       | 1                       | 0                       | 0         | 2          |
| Responsive repairs – heating and hot water | 0                           | 0                 | 0                  | 0         | 0       | 1                       | 0                       | 0         | 1          |
| Total                                      | 0                           | 1                 | 0                  | 0         | 0       | 2                       | 0                       | 0         | 3          |