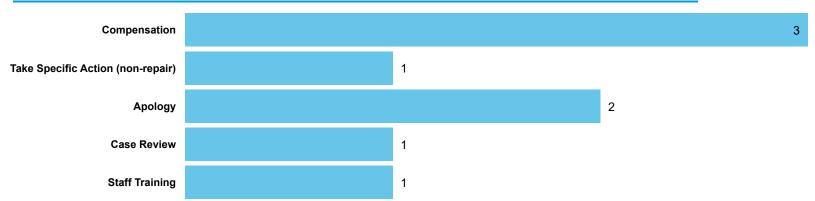

#### LANDLORD PERFORMANCE

**DATA REFRESHED:** July 2024

Luton Borough Council

Orders Made by Type | Orders on cases determined between April 2023 - March 2024 Table 4.1

Order Compliance | Order target dates between April 2023 - March 2024 Table 4.2