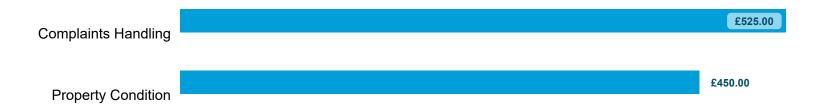

Compensation Ordered | Cases Determined between April 2023 - March 2024 Table 5.1