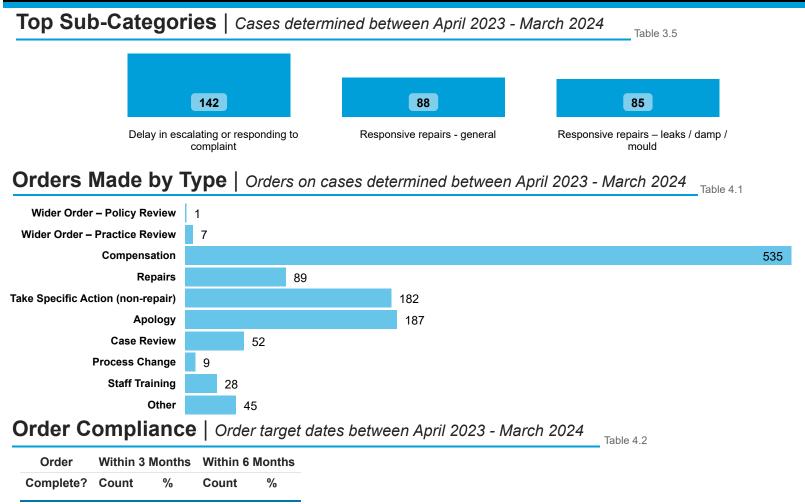

#### Findings by Sub-Category | Cases Determined between April 2023 - March 2024 Table 3.4

| Highlighted S | Service I | Delivery | Sub-Ca | ategories | only: |
|---------------|-----------|----------|--------|-----------|-------|
|               |           |          |        |           |       |

| Sub-Category                                         | Severe<br>Maladministration | Maladministration | Service failure | Mediation | Redress | No<br>maladministration | Outside<br>Jurisdiction | Withdrawn | Total<br>▼ |
|------------------------------------------------------|-----------------------------|-------------------|-----------------|-----------|---------|-------------------------|-------------------------|-----------|------------|
| Responsive repairs - general                         | 10                          | 50                | 8               | 2         | 11      | 7                       | 8                       | 0         | 96         |
| Responsive repairs –<br>leaks / damp / mould         | 34                          | 32                | 8               | 0         | 8       | 3                       | 3                       | 0         | 88         |
| Service charges –<br>amount or account<br>management | 1                           | 15                | 4               | 0         | 1       | 2                       | 8                       | 0         | 31         |
| Responsive repairs – heating and hot water           | 4                           | 13                | 4               | 0         | 4       | 0                       | 0                       | 1         | 26         |
| Noise                                                | 1                           | 10                | 1               | 0         | 1       | 3                       | 0                       | 0         | 16         |
| Staff conduct                                        | 1                           | 2                 | 4               | 0         | 3       | 2                       | 0                       | 1         | 13         |
| Fire Safety                                          | 1                           | 2                 | 3               | 0         | 2       | 2                       | 0                       | 0         | 10         |
| Pest control (within property)                       | 2                           | 4                 | 2               | 0         | 2       | 0                       | 0                       | 0         | 10         |
| Decants (temp. or permanent)                         | 1                           | 3                 | 1               | 0         | 1       | 0                       | 0                       | 0         | 6          |
| Gas inspections and safety                           | 0                           | 0                 | 1               | 0         | 2       | 1                       | 0                       | 0         | 4          |
| Asbestos                                             | 0                           | 0                 | 1               | 0         | 0       | 1                       | 0                       | 0         | 2          |
| Communal areas – pest control                        |                             | 0                 | 0               | 0         | 0       | 1                       | 0                       |           | 1          |
| Structural safety                                    | 0                           | 0                 | 0               | 0         | 1       | 0                       | 0                       |           | 1          |
| Total                                                | 55                          | 131               | 37              | 2         | 36      | 22                      | 19                      | 2         | 304        |