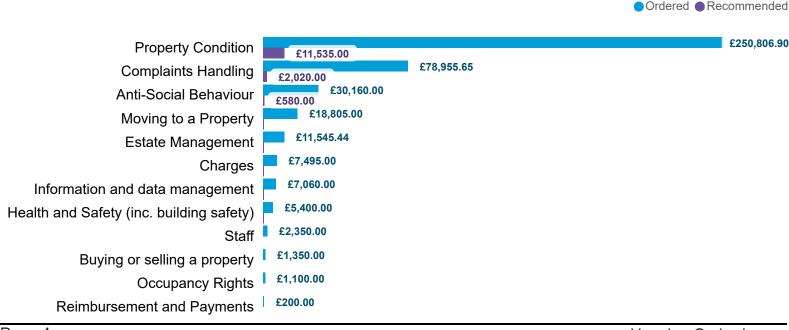

#### Landlord Findings by Category | Cases determined between April 2023 - March 2024 Table 2.3

| Category                                 | Severe<br>Maladministration | Maladministration | Service<br>failure | Mediation | Redress | No<br>maladministration | Outside<br>Jurisdiction | Withdrawn | Total <b>▼</b> |
|------------------------------------------|-----------------------------|-------------------|--------------------|-----------|---------|-------------------------|-------------------------|-----------|----------------|
| Complaints Handling                      | 23                          | 148               | 42                 | 0         | 44      | 4                       | 0                       | 0         | 261            |
| Property Condition                       | 57                          | 111               | 28                 | 2         | 27      | 19                      | 13                      | 1         | 258            |
| Anti-Social Behaviour                    | 6                           | 29                | 7                  | 0         | 3       | 11                      | 0                       | 0         | 56             |
| Moving to a Property                     | 3                           | 20                | 8                  | 1         | 3       | 9                       | 1                       | 0         | 45             |
| Charges                                  | 1                           | 15                | 4                  | 0         | 3       | 5                       | 8                       | 0         | 36             |
| Estate Management                        | 2                           | 9                 | 8                  | 1         | 5       | 8                       | 1                       | 0         | 34             |
| Information and data management          | 0                           | 15                | 4                  | 0         | 1       | 1                       | 3                       | 0         | 24             |
| Health and Safety (inc. building safety) | 1                           | 2                 | 5                  | 0         | 5       | 4                       | 0                       | 0         | 17             |
| Staff                                    | 1                           | 3                 | 4                  | 0         | 3       | 2                       | 1                       | 1         | 15             |
| Buying or selling a property             | 0                           | 3                 | 0                  | 0         | 1       | 3                       | 1                       | 0         | 8              |
| Reimbursement and<br>Payments            | 1                           | 1                 | 0                  | 0         | 0       | 1                       | 2                       | 0         | 5              |
| Occupancy Rights                         | 0                           | 3                 | 0                  | 0         | 0       | 0                       | 0                       | 0         | 3              |
| Resident Involvement                     |                             | 0                 | 0                  |           | 0       | 1                       | 1                       |           | 2              |
| Total                                    | 95                          | 359               | 110                | 4         | 95      | 68                      | 31                      | 2         | 764            |