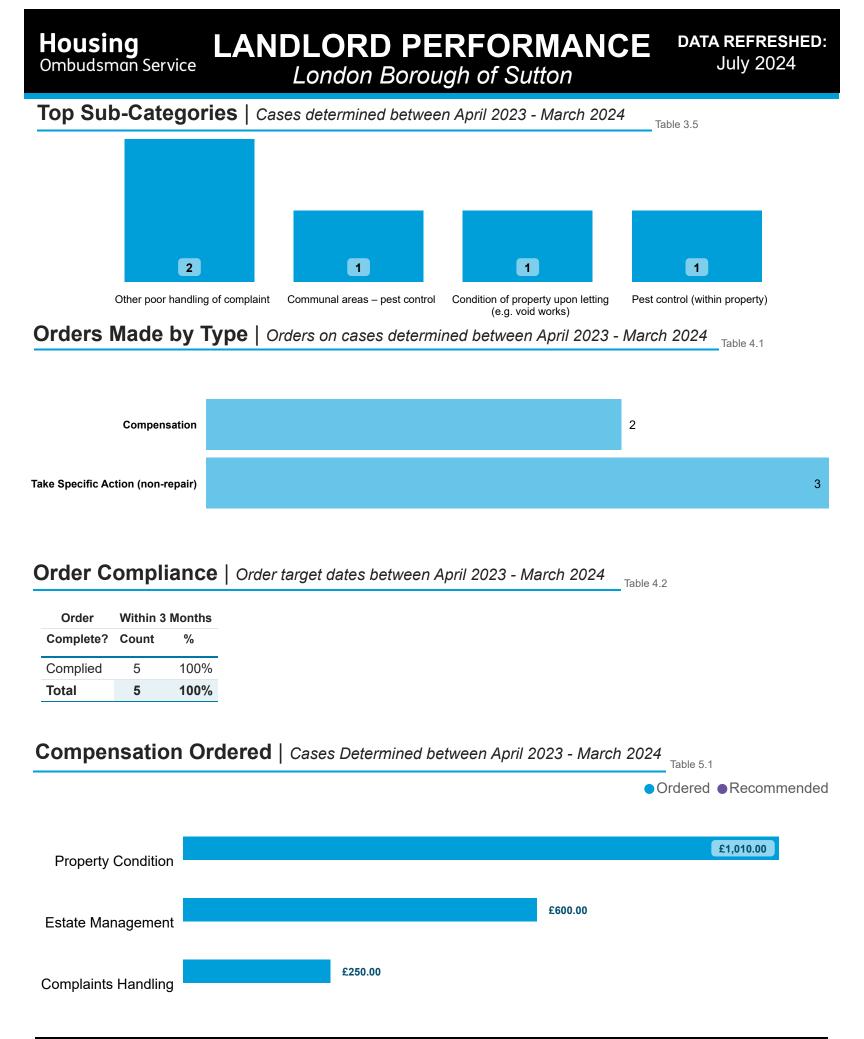

# Landlord Findings by Category | Cases determined between April 2023 - March 2024

| Category            | Severe<br>Maladministration | Maladministration | Service<br>failure | Mediation | Redress | No<br>maladministration | Outside<br>Jurisdiction | Withdrawn | Total<br>▼ |
|---------------------|-----------------------------|-------------------|--------------------|-----------|---------|-------------------------|-------------------------|-----------|------------|
| Complaints Handling | 1                           | 1                 | 0                  | 0         | 0       | 0                       | 0                       | 0         | 2          |
| Property Condition  | 0                           | 2                 | 0                  | 0         | 0       | 0                       | 0                       | 0         | 2          |
| Estate Management   | 0                           | 1                 | 0                  | 0         | 0       | 0                       | 0                       | 0         | 1          |
| Total               | 1                           | 4                 | 0                  | 0         | 0       | 0                       | 0                       | 0         | 5          |

## Findings by Category Comparison | Cases determined between April 2023 - March 2024

| Top Categories for London Borough of Sutton |                     |                     |                              |                              |  |  |  |  |
|---------------------------------------------|---------------------|---------------------|------------------------------|------------------------------|--|--|--|--|
| Г                                           | Category            | # Landlord Findings | % Landlord Maladministration | % National Maladministration |  |  |  |  |
| C                                           | Complaints Handling | 2                   | 100%                         | 84%                          |  |  |  |  |
| P                                           | Property Condition  | 2                   | 100%                         | 73%                          |  |  |  |  |
| E                                           | state Management    | 1                   | 100%                         | 60%                          |  |  |  |  |

# National Maladministration Rate by Landlord Size: Table 3.2

| Category            | Less than<br>100 units | Between 100<br>and 1,000 units | Between 1,000<br>and 10,000 units | Between 10,000<br>and 50,000 units | More than 50,000 units | % Landlord<br>Maladministration |
|---------------------|------------------------|--------------------------------|-----------------------------------|------------------------------------|------------------------|---------------------------------|
| Complaints Handling | 100%                   | 87%                            | 87%                               | 86%                                | 81%                    | 100%                            |
| Estate Management   | 50%                    | 67%                            | 66%                               | 58%                                | 59%                    | 100%                            |
| Property Condition  | 75%                    | 63%                            | 72%                               | 74%                                | 74%                    | 100%                            |

#### National Maladministration Rate by Landlord Type: Table 3.3

| Category            | Housing Association | Local Authority / ALMO or TMO | Other | % Landlord Maladministration |
|---------------------|---------------------|-------------------------------|-------|------------------------------|
| Complaints Handling | 81%                 | 91%                           | 91%   | 100%                         |
| Estate Management   | 59%                 | 65%                           | 38%   | 100%                         |
| Property Condition  | 72%                 | 77%                           | 59%   | 100%                         |

# Findings by Sub-Category | Cases Determined between April 2023 - March 2024 Table 3.4

| Highlighted Service Delivery Sub-Categories only: |                             |                   |                    |           |         |                         |                         |           |            |
|---------------------------------------------------|-----------------------------|-------------------|--------------------|-----------|---------|-------------------------|-------------------------|-----------|------------|
| Sub-Category                                      | Severe<br>Maladministration | Maladministration | Service<br>failure | Mediation | Redress | No<br>maladministration | Outside<br>Jurisdiction | Withdrawn | Total<br>▼ |
| Communal areas – pest control                     |                             | 1                 | 0                  | 0         | 0       | 0                       | 0                       |           | 1          |
| Pest control (within property)                    | 0                           | 1                 | 0                  | 0         | 0       | 0                       | 0                       | 0         | 1          |
| Total                                             | 0                           | 2                 | 0                  | 0         | 0       | 0                       | 0                       | 0         | 2          |