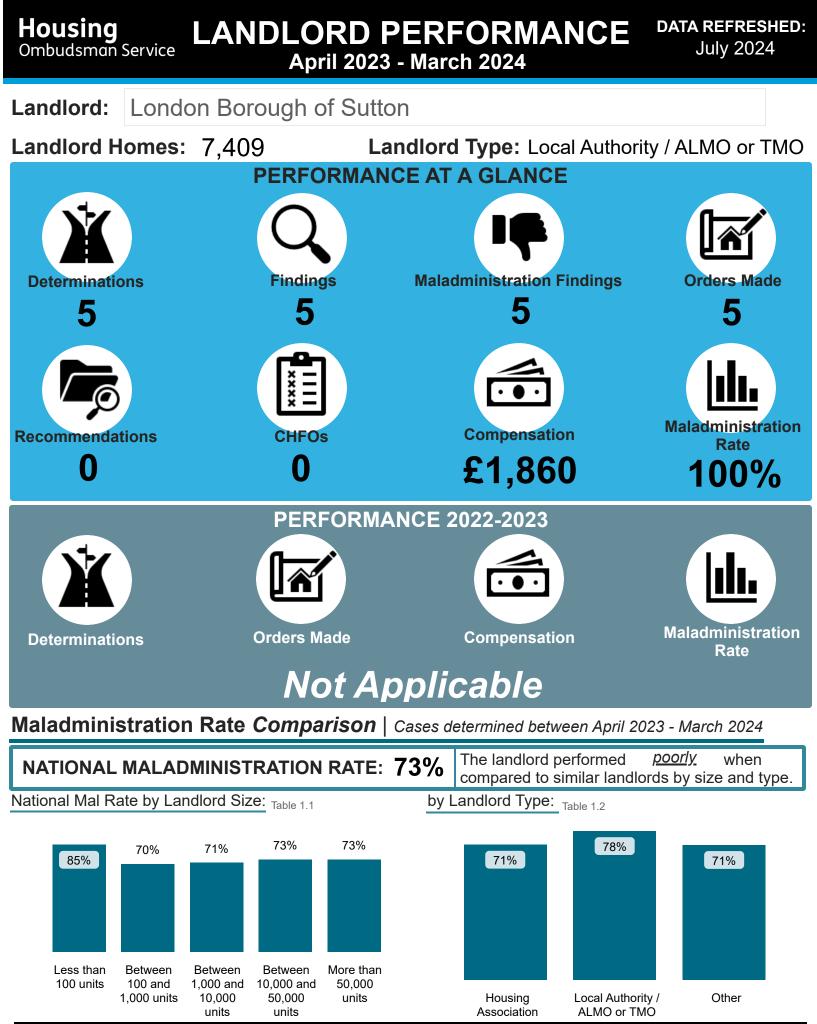

# LANDLORD PERFORMANCE London Borough of Sutton

DATA REFRESHED: July 2024

% Findings

20%

80%

0% 0%

0%

0%

0%

0%

### Findings Comparison | Cases determined between April 2023 - March 2024

#### National Performance by Landlord Size: Table 2.1

| Outcome                  | Less than | Between 100     | Between 1.000 | Between 10.000 | More than    | Total | London Borough c         |  |
|--------------------------|-----------|-----------------|---------------|----------------|--------------|-------|--------------------------|--|
|                          | 100 units | and 1,000 units |               |                | 50,000 units | Total | Outcome                  |  |
| Severe Maladministration | 14%       | 6%              | 4%            | 8%             | 7%           | 7%    | Severe Maladministration |  |
| Maladministration        | 35%       | 37%             | 41%           | 42%            | 43%          | 42%   | Maladministration        |  |
| Service failure          | 18%       | 19%             | 20%           | 18%            | 19%          | 19%   | Service failure          |  |
| Mediation                | 0%        | 0%              | 1%            | 1%             | 1%           | 1%    | Mediation                |  |
| Redress                  | 0%        | 5%              | 7%            | 8%             | 12%          | 9%    | Redress                  |  |
| No maladministration     | 12%       | 21%             | 20%           | 15%            | 12%          | 15%   | No maladministration     |  |
| Outside Jurisdiction     | 22%       | 11%             | 8%            | 7%             | 5%           | 7%    | Outside Jurisdiction     |  |
| Withdrawn                | 0%        | 0%              | 0%            | 0%             | 0%           | 0%    | Withdrawn                |  |
|                          |           |                 |               |                |              |       |                          |  |

#### National Performance by Landlord Type: Table 2.2

| Outcome                  | Housing Association | Local Authority / ALMO or TMO | Other | Total | Outcome                  | % Findings |
|--------------------------|---------------------|-------------------------------|-------|-------|--------------------------|------------|
| Severe Maladministration | 6%                  | 9%                            | 6%    | 7%    | Severe Maladministration | 20%        |
| Maladministration        | 41%                 | 45%                           | 36%   | 42%   | Maladministration        | 80%        |
| Service failure          | 19%                 | 18%                           | 21%   | 19%   | Service failure          | 0%         |
| Mediation                | 1%                  | 1%                            | 0%    | 1%    | Mediation                | 0%         |
| Redress                  | 12%                 | 4%                            | 5%    | 9%    | Redress                  | 0%         |
| No maladministration     | 15%                 | 15%                           | 21%   | 15%   | No maladministration     | 0%         |
| Outside Jurisdiction 6%  |                     | 9%                            | 11%   | 7%    | Outside Jurisdiction     | 0%         |
| Withdrawn                | 0%                  | 0%                            | 0%    | 0%    | Withdrawn                | 0%         |