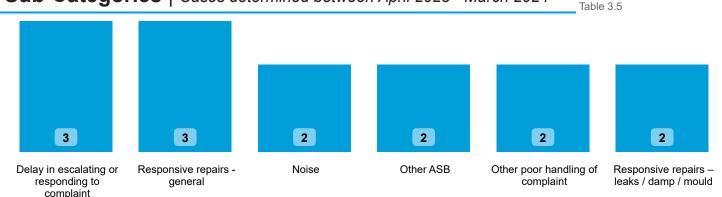

# Findings by Sub-Category | Cases Determined between April 2023 - March 2024 Table 3.4

| Sub-Category                                  | Severe<br>Maladministration | Maladministration | Service<br>failure | Mediation | Redress | No<br>maladministration | Outside<br>Jurisdiction | Withdrawn | Total<br>▼ |
|-----------------------------------------------|-----------------------------|-------------------|--------------------|-----------|---------|-------------------------|-------------------------|-----------|------------|
| Responsive repairs -<br>general               | 0                           | 0                 | 0                  | 0         | 0       | 3                       | 0                       | 0         | 3          |
| Noise                                         | 0                           | 1                 | 0                  | 0         | 1       | 0                       | 0                       | 0         | 2          |
| Responsive repairs –<br>leaks / damp / mould  | 0                           | 2                 | 0                  | 0         | 0       | 0                       | 0                       | 0         | 2          |
| Electrical safety                             | 0                           | 1                 | 0                  | 0         | 0       | 0                       | 0                       |           | 1          |
| Responsive repairs –<br>heating and hot water | 0                           | 1                 | 0                  | 0         | 0       | 0                       | 0                       | 0         | 1          |
| Total                                         | 0                           | 5                 | 0                  | 0         | 1       | 3                       | 0                       | 0         | 9          |

#### **Top Sub-Categories** | Cases determined between April 2023 - March 2024