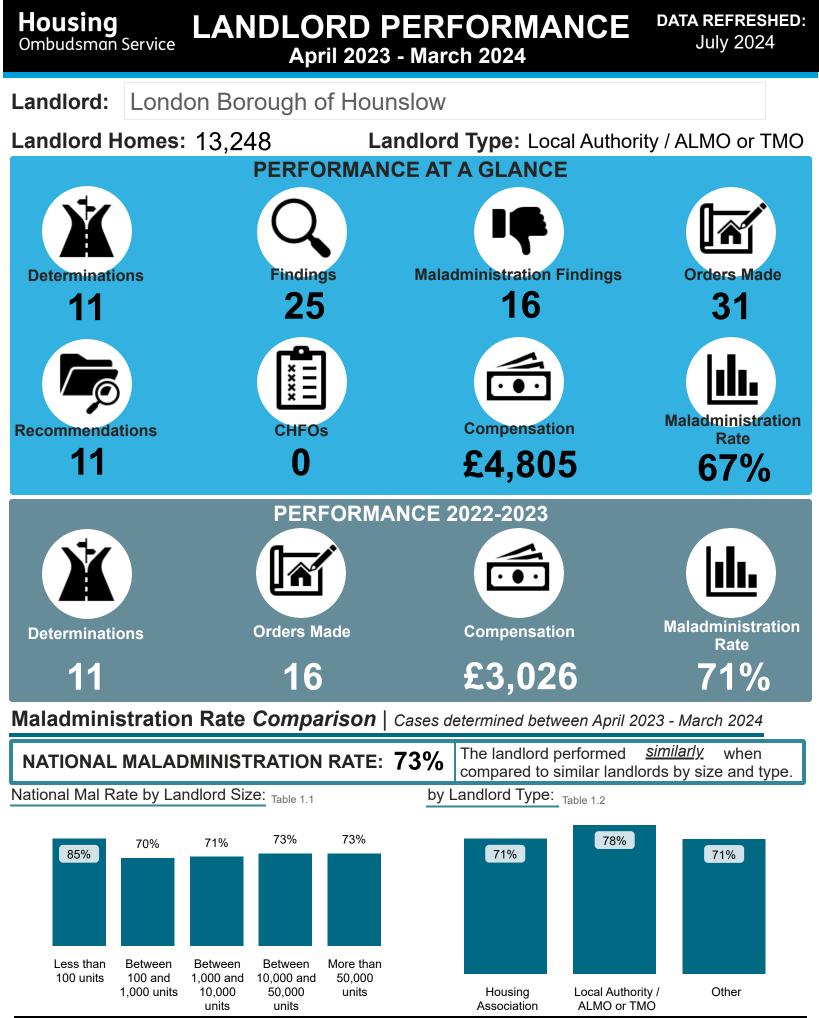

# Housing Ombudsman Service

# LANDLORD PERFORMANCE REPORT

2023/2024 London Borough of Hounslow

Housing Ombudsman

Page 1

# LANDLORD PERFORMANCE London Borough of Hounslow

DATA REFRESHED: July 2024

% Findings

0%

56%

8% 0%

4% 28%

4%

0%

#### Findings Comparison | Cases determined between April 2023 - March 2024

#### National Performance by Landlord Size: Table 2.1

| 100 unitsand 1,000 unitsand 10,000 unitsand 50,000 units50,000 unitsOutcomeSevere Maladministration14%6%4%8%7%7%Severe MaladministrationMaladministration35%37%41%42%43%42%MaladministrationService failure18%19%20%18%19%19%Service failureMediation0%0%1%1%1%1%Mediation                                                                                                                                                                                                                                                                                                                                                                                                                                                            | Outcome                     | Less than Bet | ween 100 | Between 1,000 | Between 10.000 | More than | Total | London Borough of F      |
|---------------------------------------------------------------------------------------------------------------------------------------------------------------------------------------------------------------------------------------------------------------------------------------------------------------------------------------------------------------------------------------------------------------------------------------------------------------------------------------------------------------------------------------------------------------------------------------------------------------------------------------------------------------------------------------------------------------------------------------|-----------------------------|---------------|----------|---------------|----------------|-----------|-------|--------------------------|
| Maladministration35%37%41%42%43%42%MaladministrationService failure18%19%20%18%19%Service failureMediation0%0%1%1%1%1%Mediation                                                                                                                                                                                                                                                                                                                                                                                                                                                                                                                                                                                                       |                             |               |          | ,             |                |           | Total | Outcome                  |
| Service failure18%19%20%18%19%Service failureMediation0%0%1%1%1%1%Mediation                                                                                                                                                                                                                                                                                                                                                                                                                                                                                                                                                                                                                                                           | Severe Maladministration    | 14%           | 6%       | 4%            | 8%             | 7%        | 7%    | Severe Maladministration |
| Mediation0%0%1%1%1%Mediation                                                                                                                                                                                                                                                                                                                                                                                                                                                                                                                                                                                                                                                                                                          | <b>Maladministration</b>    | 35%           | 37%      | 41%           | 42%            | 43%       | 42%   | Maladministration        |
|                                                                                                                                                                                                                                                                                                                                                                                                                                                                                                                                                                                                                                                                                                                                       | Service failure             | 18%           | 19%      | 20%           | 18%            | 19%       | 19%   | Service failure          |
|                                                                                                                                                                                                                                                                                                                                                                                                                                                                                                                                                                                                                                                                                                                                       | <b>Mediation</b>            | 0%            | 0%       | 1%            | 1%             | 1%        | 1%    | Mediation                |
| Redress 0% 5% 7% 8% 12% <b>9%</b> Redress                                                                                                                                                                                                                                                                                                                                                                                                                                                                                                                                                                                                                                                                                             | Redress                     | 0%            | 5%       | 7%            | 8%             | 12%       | 9%    | Redress                  |
| No maladministration 12% 21% 20% 15% 12% <b>15%</b> No maladministration                                                                                                                                                                                                                                                                                                                                                                                                                                                                                                                                                                                                                                                              | √o maladministration        | 12%           | 21%      | 20%           | 15%            | 12%       | 15%   | No maladministration     |
| Outside Jurisdiction 22% 11% 8% 7% 5% 7% Outside Jurisdiction                                                                                                                                                                                                                                                                                                                                                                                                                                                                                                                                                                                                                                                                         | <b>Dutside Jurisdiction</b> | 22%           | 11%      | 8%            | 7%             | 5%        | 7%    | Outside Jurisdiction     |
| Withdrawn     0%     0%     0%     0%     0%     0%     0%     0%     0%     0%     0%     0%     0%     0%     0%     0%     0%     0%     0%     0%     0%     0%     0%     0%     0%     0%     0%     0%     0%     0%     0%     0%     0%     0%     0%     0%     0%     0%     0%     0%     0%     0%     0%     0%     0%     0%     0%     0%     0%     0%     0%     0%     0%     0%     0%     0%     0%     0%     0%     0%     0%     0%     0%     0%     0%     0%     0%     0%     0%     0%     0%     0%     0%     0%     0%     0%     0%     0%     0%     0%     0%     0%     0%     0%     0%     0%     0%     0%     0%     0%     0%     0%     0%     0%     0%     0%     0%     0%     0%     0% | Nithdrawn                   | 0%            | 0%       | 0%            | 0%             | 0%        | 0%    | Withdrawn                |

#### National Performance by Landlord Type: Table 2.2

| Outcome                  | Housing Association | Local Authority / ALMO or TMO | Other | Total | Outcome                  | % Findings |
|--------------------------|---------------------|-------------------------------|-------|-------|--------------------------|------------|
| Severe Maladministration | 6%                  | 9%                            | 6%    | 7%    | Severe Maladministration | 0%         |
| Maladministration        | 41%                 | 45%                           | 36%   | 42%   | Maladministration        | 56%        |
| Service failure          | 19%                 | 18%                           | 21%   | 19%   | Service failure          | 8%         |
| Mediation                | 1%                  | 1%                            | 0%    | 1%    | Mediation                | 0%         |
| Redress                  | 12%                 | 4%                            | 5%    | 9%    | Redress                  | 4%         |
| No maladministration     | 15%                 | 15%                           | 21%   | 15%   | No maladministration     | 28%        |
| Outside Jurisdiction     | 6%                  | 9%                            | 11%   | 7%    | Outside Jurisdiction     | 4%         |
| Withdrawn                | 0%                  | 0%                            | 0%    | 0%    | Withdrawn                | 0%         |