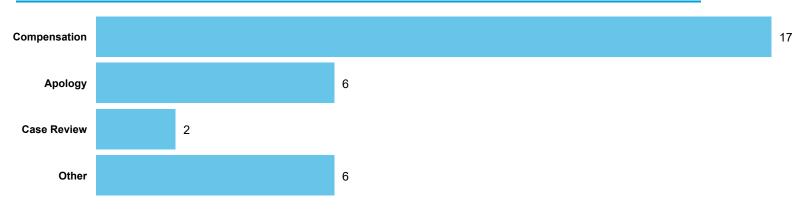

### Orders Made by Type | Orders on cases determined between April 2023 - March 2024