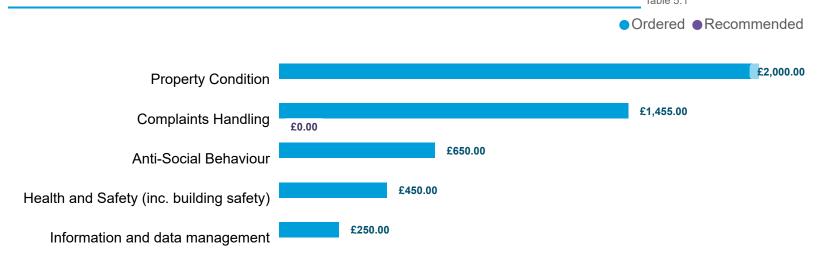

| 0                           | 5                 | 0                  | 0         | 1       | 3                       | 0                       | 0         | 9          |

DATA REFRESHED: July 2024

#### **Top Sub-Categories** | Cases determined between April 2023 - March 2024



### Orders Made by Type | Orders on cases determined between April 2023 - March 2024



#### Order Compliance | Order target dates between April 2023 - March 2024

| Order     | Within 3 Months |      |  |  |  |
|-----------|-----------------|------|--|--|--|
| Complete? | Count           | %    |  |  |  |
| Complied  | 31              | 100% |  |  |  |
| Total     | 31              | 100% |  |  |  |

# Compensation Ordered | Cases Determined between April 2023 - March 2024