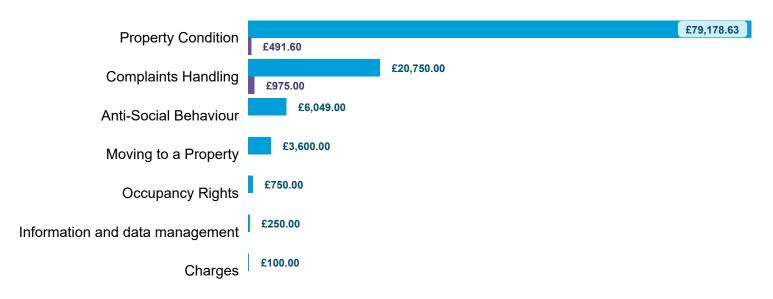

| 0         | 1          |
| Total                                                | 18                          | 34                | 15              | 2         | 1       | 9                       | 1                       | 0         | 80         |

# LANDLORD PERFORMANCE

DATA REFRESHED: July 2024

London Borough of Hackney







# Order Compliance | Order target dates between April 2023 - March 2024 Table 4.2

| Order     | Within 3 Months |     | Within 6 Month |    |
|-----------|-----------------|-----|----------------|----|
| Complete? | Count           | %   | Count          | %  |
| Complied  | 249             | 99% | 2              | 1% |
| Total     | 249             | 99% | 2              | 1% |

## Compensation Ordered | Cases Determined between April 2023 - March 2024