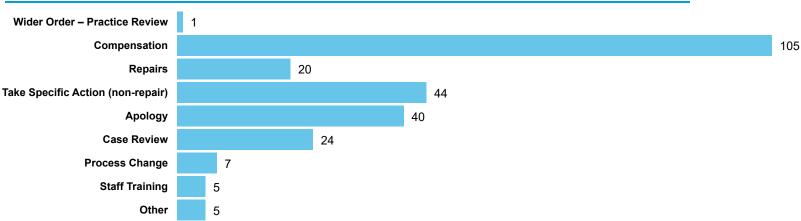

| 0         | 3          |
| Gas inspections and safety                           | 0                           | 0                 | 0               | 0         | 0       | 1                       | 0                       | 0         | 1          |
| Service charges –<br>amount or account<br>management | 0                           | 0                 | 1               | 0         | 0       | 0                       | 0                       | 0         | 1          |
| Total                                                | 18                          | 34                | 15              | 2         | 1       | 9                       | 1                       | 0         | 80         |

# LANDLORD PERFORMANCE

DATA REFRESHED: July 2024

London Borough of Hackney







# Order Compliance | Order target dates between April 2023 - March 2024 Table 4.2

| Order     | Within 3 Months |     | Within 6 Month |    |
|-----------|-----------------|-----|----------------|----|
| Complete? | Count           | %   | Count          | %  |
| Complied  | 249             | 99% | 2              | 1% |
| Total     | 249             | 99% | 2              | 1% |

## Compensation Ordered | Cases Determined between April 2023 - March 2024