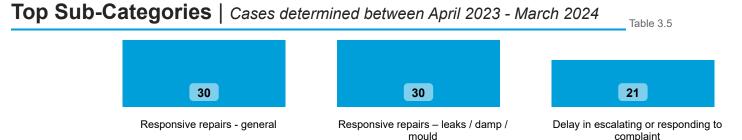

### Findings by Sub-Category | Cases Determined between April 2023 - March 2024 Table 3.4

63%

Highlighted Service Delivery Sub-Categories only:

| Sub-Category                                         | Severe<br>Maladministration | Maladministration | Service failure | Mediation | Redress | No<br>maladministration | Outside<br>Jurisdiction | Withdrawn | Total<br>▼ |
|------------------------------------------------------|-----------------------------|-------------------|-----------------|-----------|---------|-------------------------|-------------------------|-----------|------------|
| Responsive repairs - general                         | 4                           | 13                | 6               | 1         | 1       | 5                       | 1                       | 0         | 31         |
| Responsive repairs – leaks / damp / mould            | 9                           | 14                | 3               | 1         | 0       | 3                       | 0                       | 0         | 30         |
| Responsive repairs – heating and hot water           | 3                           | 2                 | 1               | 0         | 0       | 0                       | 0                       | 0         | 6          |
| Noise                                                | 0                           | 2                 | 2               | 0         | 0       | 0                       | 0                       | 0         | 4          |
| Staff conduct                                        | 0                           | 2                 | 2               | 0         | 0       | 0                       | 0                       | 0         | 4          |
| Decants (temp. or permanent)                         | 2                           | 1                 | 0               | 0         | 0       | 0                       | 0                       | 0         | 3          |
| Gas inspections and safety                           | 0                           | 0                 | 0               | 0         | 0       | 1                       | 0                       | 0         | 1          |
| Service charges –<br>amount or account<br>management | 0                           | 0                 | 1               | 0         | 0       | 0                       | 0                       | 0         | 1          |
| Total                                                | 18                          | 34                | 15              | 2         | 1       | 9                       | 1                       | 0         | 80         |